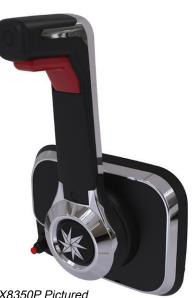

CHX8350P Pictured

The ergonomics and features of our Xtreme controls are advanced beyond those of any other control on the market.

A shapely, balanced handle design provides an incredibly smooth yet positive feel. Neutral interlock, throttle warm-up, and start-in-gear protection features are standard on all Xtreme Side mount models, with power trim/tilt, emergency cut off switches offered as an option. In addition the cosmetics of these controls can be configured to suit many tastes on cente console or Port side mounted boats.

Xtreme center console controls are suitable for use with both 3300/33C universal or OEM type control cables without adaptation at the control.

## **ORDER INFORMATION**

| OPTION - BLACK                                                                            | PART No.             |
|-------------------------------------------------------------------------------------------|----------------------|
| Xtreme Center Console Control, Black with Engine Cut Off Switch                           | CHX8850P             |
| Xtreme Center Console Control, Black with Engine Cut Off Switch, Trim Switch              | CHX8851P             |
| Xtreme Center Console Control, Black with Engine Cut Off Switch, Trim Switch, Tilt Switch | CHX8852P             |
|                                                                                           |                      |
| OPTION - CHROME                                                                           | PART No.             |
| OPTION - CHROME<br>Xtreme Center Console Control, Chrome with Engine Cut Off Switch       | PART No.<br>CHX8350P |
|                                                                                           |                      |