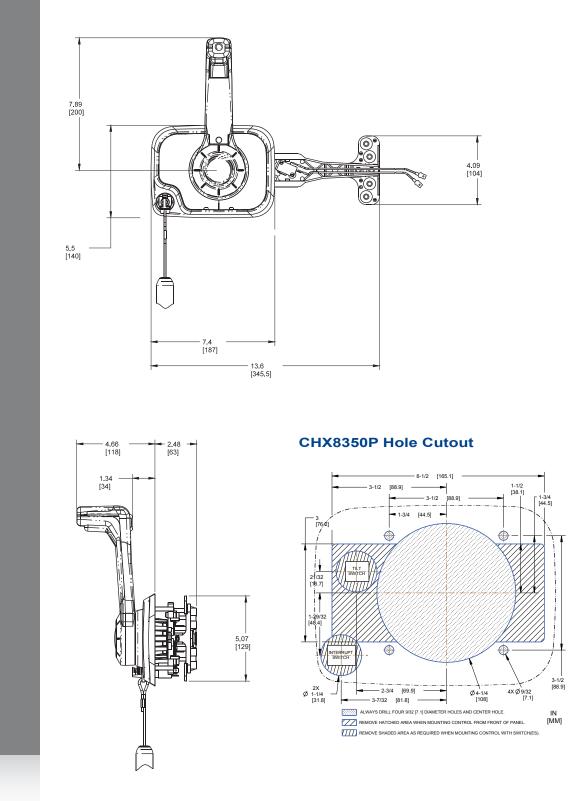

| CHX8850P             |
| Xtreme Center Console Control, Black with Engine Cut Off Switch, Trim Switch              | CHX8851P             |
| Xtreme Center Console Control, Black with Engine Cut Off Switch, Trim Switch, Tilt Switch | CHX8852P             |
|                                                                                           |                      |
| OPTION - CHROME                                                                           | PART No.             |
| OPTION - CHROME<br>Xtreme Center Console Control, Chrome with Engine Cut Off Switch       | PART No.<br>CHX8350P |
|                                                                                           |                      |



## XTREME SERIES - CENTER CONSOLE MOUNT CONTROL

**TECHNICAL DATA**