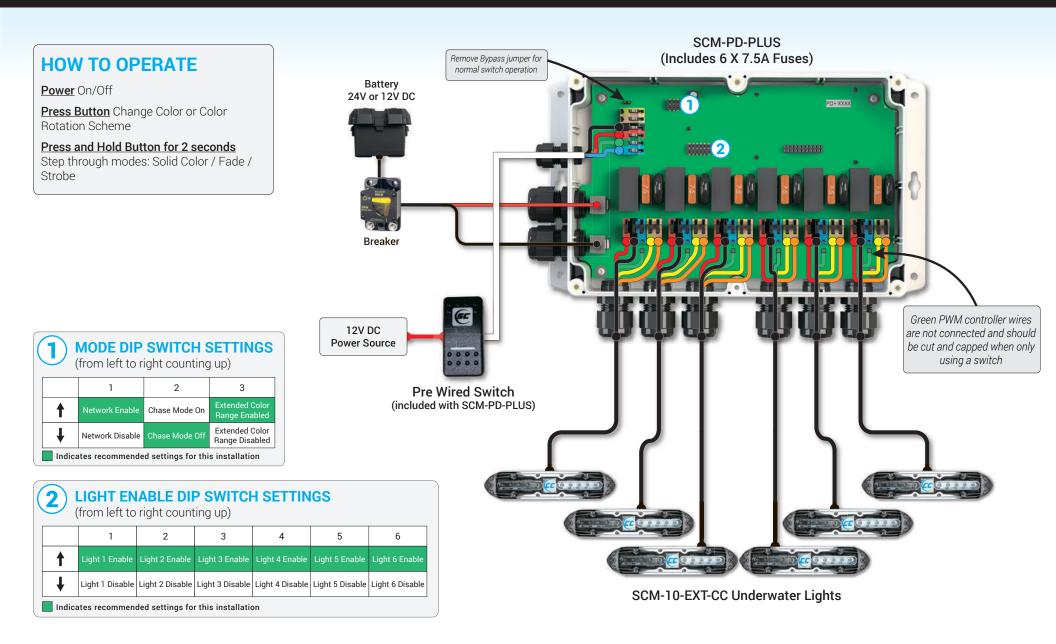

# SCM-PD-PLUS with SCR-24-CC Underwater Lights





# SCM-PD-PLUS with SCM-10-EXT-CC Underwater Lights





## **Standard Layout**

## SCM-ZC-KIT & SCM-PD-PLUS with SCM-10-EXT-CC Underwater Lights & 4 Zones of RGB Lights



### **HOW TO OPERATE**

All Press twice to turn all zones on

Zone (1-4) Press and then set desired color and effect for the zone

<u>Mode</u> Press to step through modes: Single Color Fade / Multi-Color Fade / Multi-Color Change / Strobe

**Sync** Press to step through sync options: Full Spectrum Music Sync / Color Rotate Music Sync / Single Color Music Sync

Click **here** to view our 'Zone Controller Operations Guide' for full instructions

| ( |   | SCM-MZ-LC DIP SWITCH SETTINGS<br>from left to right counting up) |             |             |             |  |  |  |  |
|---|---|------------------------------------------------------------------|-------------|-------------