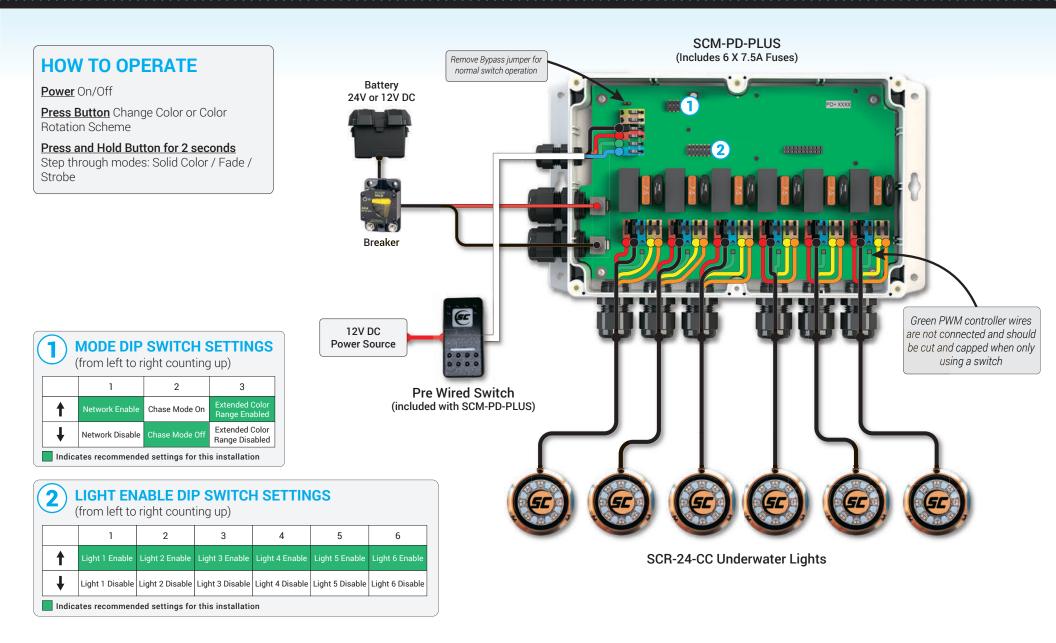

# SCM-PD-PLUS with SCR-24-CC Underwater Lights





# SCM-PD-PLUS with SCM-10-EXT-CC Underwater Lights





## **Standard Layout**

## SCM-ZC-KIT & SCM-PD-PLUS with SCM-10-EXT-CC Underwater Lights & 4 Zones of RGB Lights



### **HOW TO OPERATE**

All Press twice to turn all zones on

Zone (1-4) Press and then set desired color and effect for the zone

<u>Mode</u> Press to step through modes: Single Color Fade / Multi-Color Fade / Multi-Color Change / Strobe

**Sync** Press to step through sync options: Full Spectrum Music Sync / Color Rotate Music Sync / Single Color Music Sync

Click **here** to view our 'Zone Controller Operations Guide' for full instructions

| ( |   | SCM-MZ-LC DIP SWITCH SETTINGS<br>from left to right counting up) |             |             |             |  |  |  |  |
|---|---|--------------------------------------