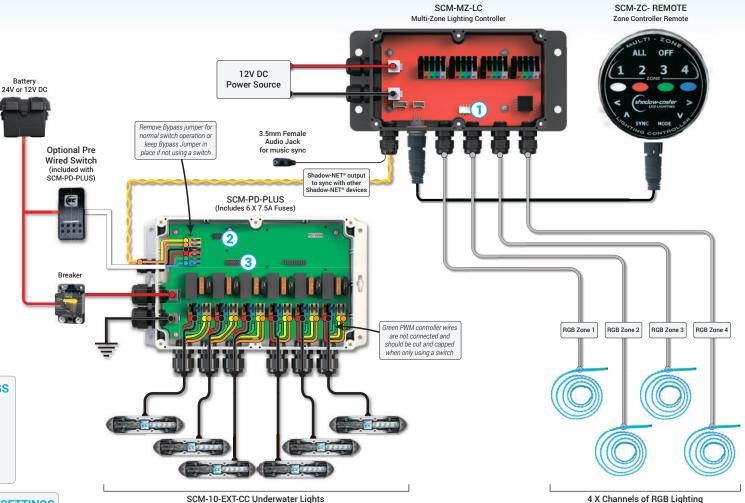

## SCM-ZC-KIT & SCM-PD-PLUS with SCM-10-EXT-CC Underwater Lights & 4 Zones of RGB Lights

### **HOW TO OPERATE**

All Press twice to turn all zones on

Zone (1-4) Press and then set desired color and effect for the zone

<u>Mode</u> Press to step through modes: Single Color Fade / Multi-Color Fade / Multi-Color Change / Strobe

**Sync** Press to step through sync options: Full Spectrum Music Sync / Color Rotate Music Sync / Single Color Music Sync

Click **here** to view our 'Zone Controller Operations Guide' for full instructions

| ( |   | SCM-MZ-LC DIP SWITCH SETTINGS<br>from left to right counting up) |             |             |             |  |  |  |  |
|---|---|------------------------------------------------------------------|-------------|-------------|-------------|--|--|--|--|
|   |   | 1                                                                | 2           | 3           | 4           |  |  |  |  |
|   | 1 | Zone 1 RGB                                                       | Zone 2 RGB  | Zone 3 RGB  | Zone 4 RGB  |  |  |  |  |
|   | ŧ | Zone 1 RGBW                                                      | Zone 2 RGBW | Zone 3 RGBW | Zone 4 RGBW |  |  |  |  |

| 3 SCM-PD-PLUS LIGHT ENABLE DIP SWITCH SETTINGS<br>(from left to right counting up) |   |                 |                 |                 |                 |                 |                 |  |  |  |
|------------------------------------------------------------------------------------|---|-----------------|-----------------|-----------------|-----------------|-----------------|-----------------|--|--|--|
|                                                                                    |   | 1               | 2               | 3               | 4               | 5               | 6               |  |  |  |
|                                                                                    | 1 | Light 1 Enable  | Light 2 Enable  | Light 3 Enable  | Light 4 Enable  | Light 5 Enable  | Light 6 Enable  |  |  |  |
|                                                                                    | ŧ | Light 1 Disable | Light 2 Disable | Light 3 Disable | Light 4 Disable | Light 5 Disable | Light 6 Disable |  |  |  |
| Indicates recommended settings for this installation                               |   |                 |                 |                 |                 |                 |                 |  |  |  |

4 X Channels of RGB Lighting Supports up 15A per channel