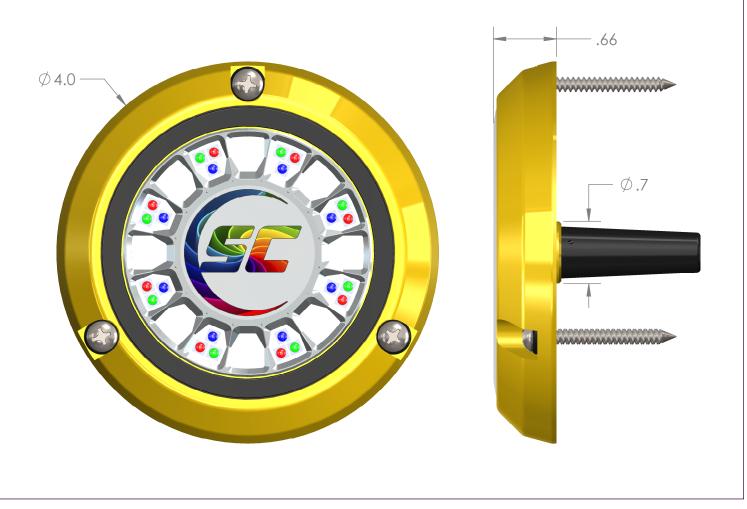

## **Descrpition:**

The SCR series underwater LED lights are designed to be marine vessle hull mounted for continuous submersion in sea water. These models offer a great value and small 4" diameter to fit many locations. Multiple brightness options are available as well as single or multicolor

## **Specifications**

- 90 Watts
- 7.8 amps operating current draw @ 12 volts
- Up to 7,500 Lumens
- 4<sup><sup>ii</sup></sup> Outside Diameter
- 10' Submersible Cord
- 10-40 Volts input
- Made in the USA