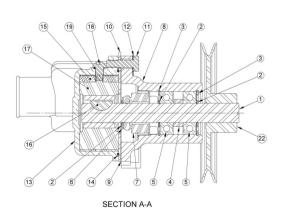

- 3. USE COOLANT TO AID IN INSTALLATION OF RUBBER IMPELLER, (ITEM 17).
- 4. TORQUE 1/4-20 HHCS TO 5 8 FT/LBS, (ITEM 11).
- 5. PRESSURE TEST PUMP TO 20 30 PSI.

6. PRINT ON LABEL, (ITEM 21). G9903 DATE CODE