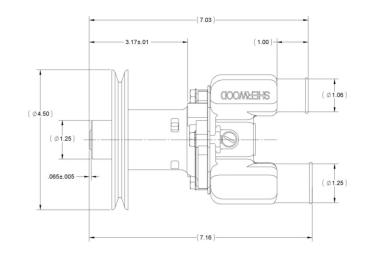

- 3. USE COOLANT TO AID IN INSTALLATION OF RUBBER IMPELLER, (ITEM 17).
- 4. TORQUE 1/4-20 HHCS TO 5 8 FT/LBS, (ITEM 11).
- 5. PRESSURE TEST PUMP TO 20 30 PSI.

6. PRINT ON LABEL, (ITEM 21). G9903 DATE CODE