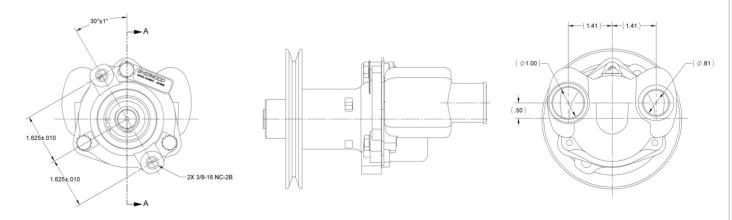

- 3. USE COOLANT TO AID IN INSTALLATION OF RUBBER IMPELLER, (ITEM 17).
- 4. TORQUE 1/4-20 HHCS TO 5 8 FT/LBS, (ITEM 11).
- 5. PRESSURE TEST PUMP TO 20 30 PSI.

6. PRINT ON LABEL, (ITEM 21). G9903 DATE CODE