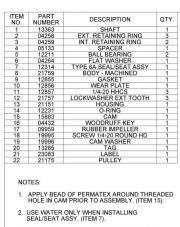

- 3. USE COOLANT TO AID IN INSTALLATION OF RUBBER IMPELLER, (ITEM 17).
- 4. TORQUE 1/4-20 HHCS TO 5 8 FT/LBS, (ITEM 11).
- 5. PRESSURE TEST PUMP TO 20 30 PSI.

6. PRINT ON LABEL, (ITEM 21). G9903 DATE CODE