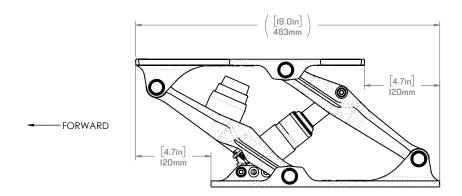

### SW-05026

S5-PRO MODULE

WEIGHT: [13.6lbs] 6.15 kg

SCALE:1:6

SHEET 1 OF 1 REV: 06