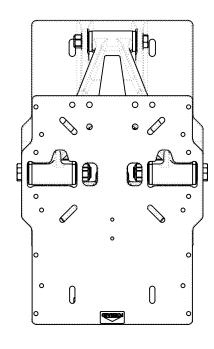

### SW-05026 S5-PRO MODULE

WEIGHT: [13.6lbs] 6.15 kg

SCALE:1:6

SHEET10F1 REV:06

TOP PLATE MOUNTING PATTERN

**BOTTOM PLATE** MOUNTING PATTERN

### SW-05026

S5-PRO MODULE

WEIGHT: [13.6lbs] 6.15 kg

SCALE:1:6

SHEET 1 OF 1 REV: 06