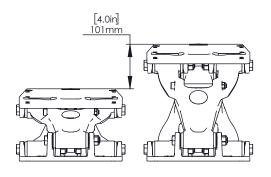

### SW-05026 S5-PRO MODULE

WEIGHT: [13.6lbs] 6.15 kg

SCALE:1:6

SHEET10F1 REV:06

TOP PLATE MOUNTING PATTERN

**BOTTOM PLATE** MOUNTING PATTERN

### SW-05026

S5-PRO MODULE

WEIGHT: [13.6lbs] 6.15 kg

SCALE:1:6

SHEET 1 OF 1 REV: 06