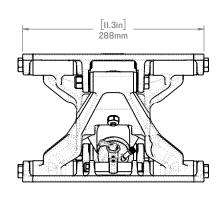

### SW-05026 S5-PRO MODULE

WEIGHT: [13.6lbs] 6.15 kg

SCALE:1:6

SHEET10F1 REV:06

TOP PLATE MOUNTING PATTERN

**BOTTOM PLATE** MOUNTING PATTERN