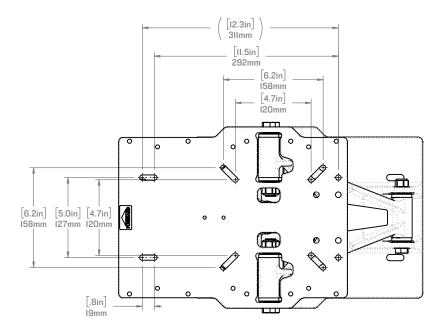

### SW-05026 S5-PRO MODULE

WEIGHT: [13.6lbs] 6.15 kg

SCALE:1:6

SHEET10F1 REV:06

TOP PLATE MOUNTING PATTERN

**BOTTOM PLATE** MOUNTING PATTERN