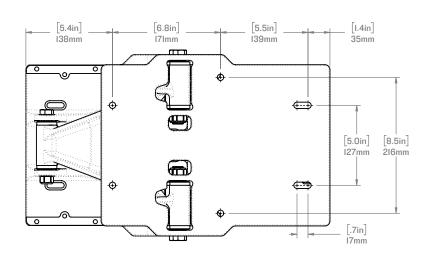

### SW-05026 S5-PRO MODULE

WEIGHT: [13.6lbs] 6.15 kg

SCALE:1:6

SHEET10F1 REV:06

TOP PLATE MOUNTING PATTERN

**BOTTOM PLATE** MOUNTING PATTERN

### SW-05026

S5-PRO MODULE

WEIGHT: [13.6lbs] 6.15 kg

SCALE:1:6

SHEET 1 OF 1 REV: 06