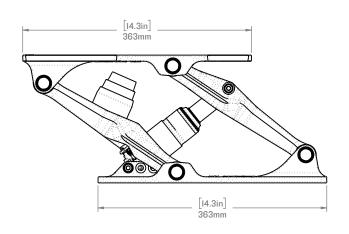

### SW-05026

S5-PRO MODULE

WEIGHT: [13.6lbs] 6.15 kg

SCALE:1:6

SHEET 1 OF 1 REV: 06