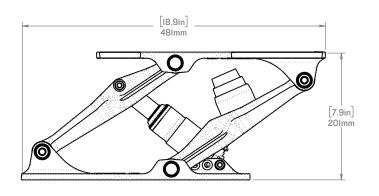

### SW-05026 S5-PRO MODULE

WEIGHT: [13.6lbs] 6.15 kg

SCALE:1:6

SHEET10F1 REV:06

TOP PLATE MOUNTING PATTERN

**BOTTOM PLATE** MOUNTING PATTERN

### SW-05026

S5-PRO MODULE

WEIGHT: [13.6lbs] 6.15 kg

SCALE:1:6

SHEET 1 OF 1 REV: 06