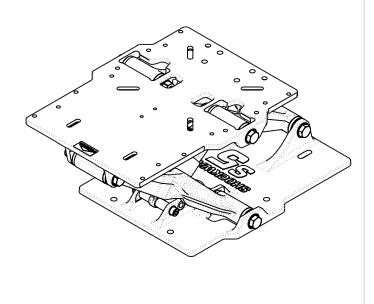

### SW-05026 S5-PRO MODULE

WEIGHT: [13.6lbs] 6.15 kg

SCALE:1:6

SHEET10F1 REV:06

TOP PLATE MOUNTING PATTERN

**BOTTOM PLATE** MOUNTING PATTERN

### SW-05026

S5-PRO MODULE

WEIGHT: [13.6lbs] 6.15 kg

SCALE:1:6

SHEET 1 OF 1 REV: 06