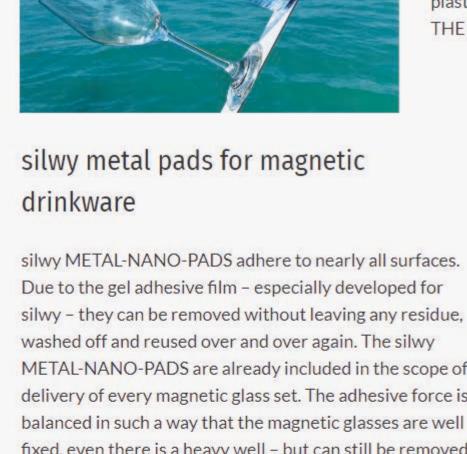

silwy - they can be removed without leaving any residue,

METAL-NANO-PADS are included in every magnetic glass

Drinkware

set.

The silwy metal mat can be cut to size with household

scissors. Due to the special gel adhesive coating, it can be removed as often as required without leaving any residue. silwy Metal-Nano-Pads for Magnetic silwy METAL-NANO-PADS adhere to nearly all surfaces.

METAL-NANO-PADS are already included in the scope of delivery of every magnetic glass set. The adhesive force is balanced in such a way that the magnetic glasses are well fixed, even there is a heavy well - but can still be removed easily. Become a silwy fan and convince yourself of our simply attractive invention.