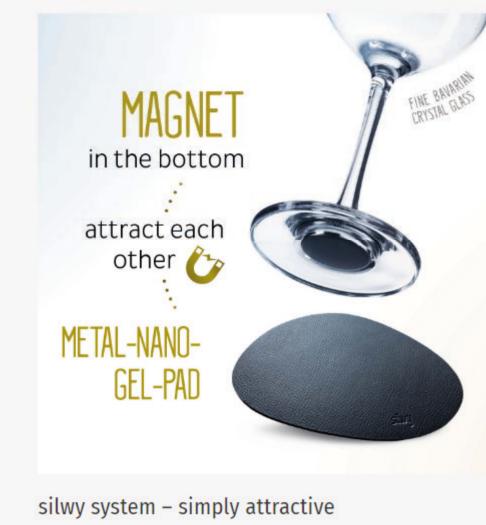

Shatterproof drinking cups and the finest crystal glasses

are refined with a perfectly integrated and encapsulated

magnet. These magnets attract each other in exactly the

right and perfectly coordinated power to the silwy METAL-

NANO-PADS, the silwy metal strip or metal mat. These fix and stabilize the magnetic glasses and cups as if by magic.

silwy - this is how it works

Due to the gel adhesive film - especially developed for

washed off and reused over and over again. The silwy

silwy - they can be removed without leaving any residue,

METAL-NANO-PADS are included in every magnetic glass

Drinkware

set.

The silwy metal mat can be cut to size with household

scissors. Due to the special gel adhesive coating, it can be removed as often as required without leaving any residue. silwy Metal-Nano-Pads for Magnetic silwy METAL-NANO-PADS adhere to nearly all surfaces.