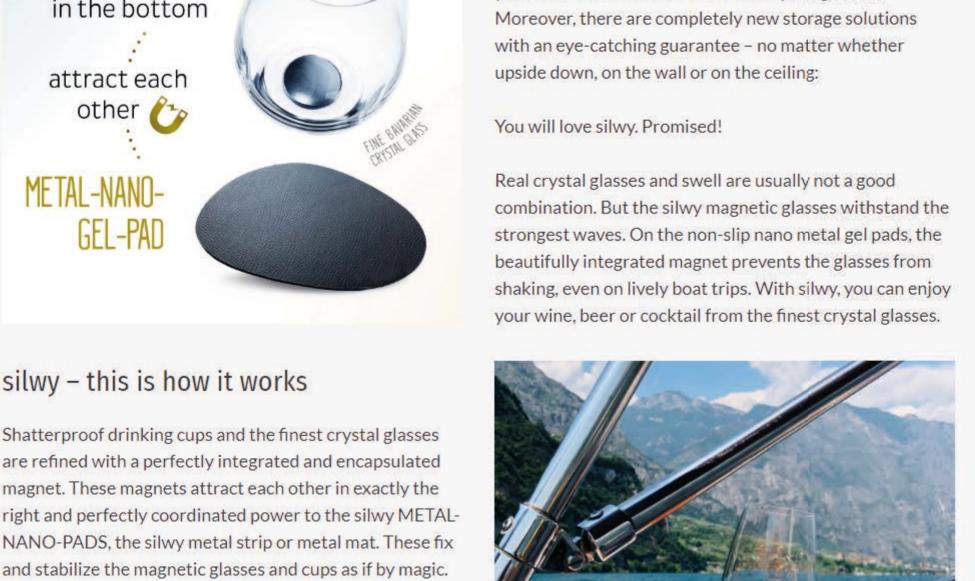

Shatterproof drinking cups and the finest crystal glasses

are refined with a perfectly integrated and encapsulated

magnet. These magnets attract each other in exactly the

right and perfectly coordinated power to the silwy METAL-

NANO-PADS, the silwy metal strip or metal mat. These fix and stabilize the magnetic glasses and cups as if by magic.

silwy - this is how it works

Due to the gel adhesive film - especially developed for

washed off and reused over and over again. The silwy

# other METAL-NANO-

in the bottom

**GEL-PAD** 

silwy - this is how it works Shatterproof drinking cups and the finest crystal glasses are refined with a perfectly integrated and encapsulated magnet. These magnets attract each other in exactly the