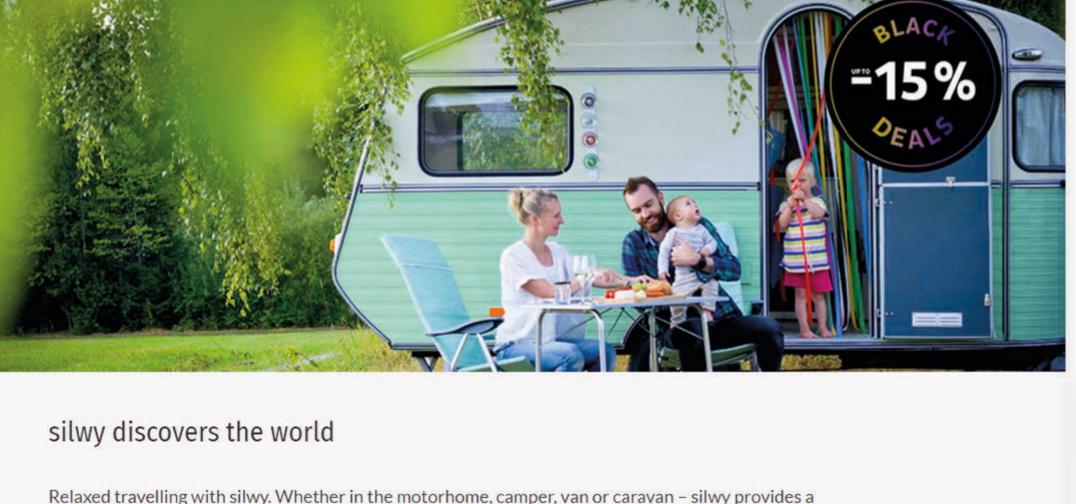

## new stress-free feeling on holiday. Nothing is more annoying in your free time than puddles, stains, broken pieces or rattling noises. Colorful, shatterproof drinking cups or fine crystal glasses - there is

## things are packed into the camper and you are faced with a well-known problem: the storage space is limited and the crockery has to be stored unbreakably. With silwy

magnetic glasses, there is now a clever solution. On the

Whether an economical road trip or luxury camping? No matter in which world you feel at home - silwy magnetic glasses are always a clever companion. So you kill three birds with one stone: no more glasses falling over, you can stow your dishes in a very space-saving way and all that looks extremely stylish.