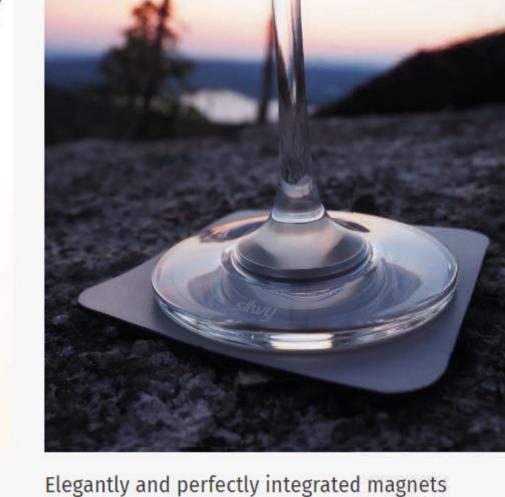

Of course, the metallic gel coasters can be removed easily and without leaving any residue, so that a spontaneous change of location is unproblematic. Even the surface on which you place them does not need to be completely smooth - rough rocks on a remote island are just as suitable as the wooden table on deck. That's clever functionality, modern design and best quality Made in Germany.