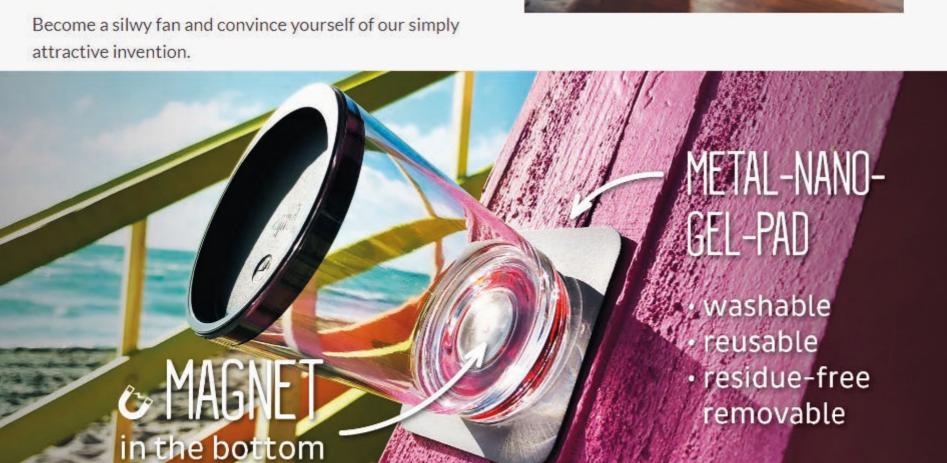

# other METAL-NANO-

in the bottom

**GEL-PAD** 

silwy - this is how it works Shatterproof drinking cups and the finest crystal glasses are refined with a perfectly integrated and encapsulated magnet. These magnets attract each other in exactly the

METAL-NANO-PADS are already included in the scope of delivery of every magnetic glass set. The adhesive force is balanced in such a way that the magnetic glasses are well fixed, even there is a heavy well - but can still be removed easily. Become a silwy fan and convince yourself of our simply attractive invention.