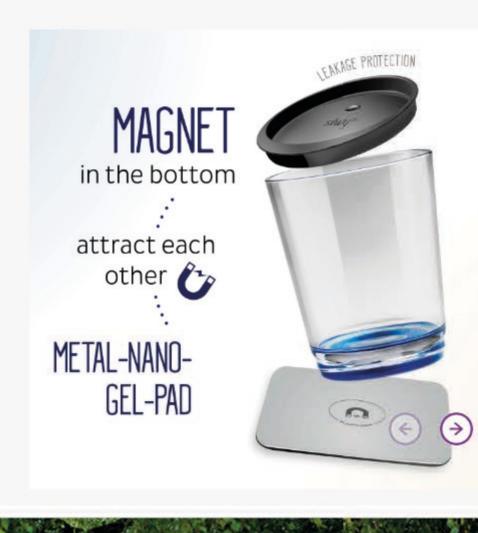

certainly something to suit all tastes. A real eye-catcher - clever at the same LEAKAGE PROTECTION time

## things are packed into the camper and you are faced with a well-known problem: the storage space is limited and the crockery has to be stored unbreakably. With silwy

magnetic glasses, there is now a clever solution. On the

The long-awaited holiday is just around the corner, the last

non-slip nano metal gel pads your glass won't shake even on the roughest country road thanks to its integrated magnet. With silwy, you can now store your glasses in a very practical and space-saving way. Upside down, vertically or horizontally - in addition to the actual benefit, this also looks SIMPLE ATTRACTIVE and always ensures THE