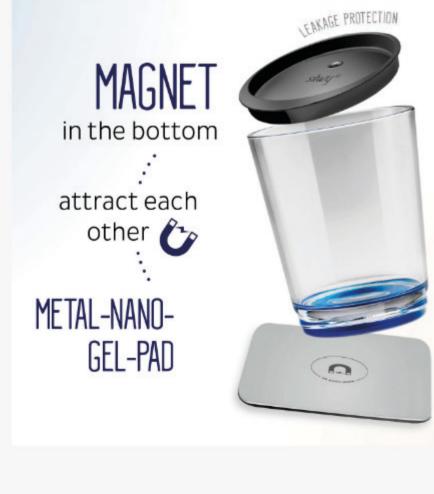

Shatterproof drinking cups and the finest crystal glasses

are refined with a perfectly integrated and encapsulated

magnet. These magnets attract each other in exactly the

right and perfectly coordinated power to the silwy METAL-

NANO-PADS, the silwy metal strip or metal mat. These fix and stabilize the magnetic glasses and cups as if by magic.

silwy - this is how it works

Due to the gel adhesive film - especially developed for

washed off and reused over and over again. The silwy

silwy - they can be removed without leaving any residue,

METAL-NANO-PADS are included in every magnetic glass

Drinkware

set.

The silwy metal mat can be cut to size with household

scissors. Due to the special gel adhesive coating, it can be removed as often as required without leaving any residue. silwy Metal-Nano-Pads for Magnetic silwy METAL-NANO-PADS adhere to nearly all surfaces.

# other METAL-NANO-

in the bottom

**GEL-PAD** 

silwy - this is how it works Shatterproof drinking cups and the finest crystal glasses are refined with a perfectly integrated and encapsulated magnet. These magnets attract each other in exactly the