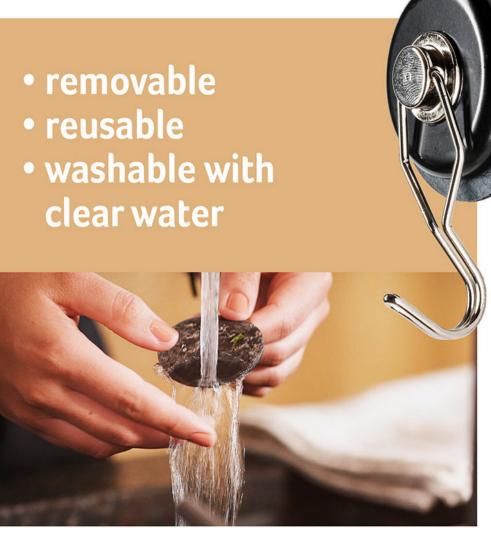

#### THE clever solution

The silwy system works without residues, holes or other annoying surface damages. All these annoyances belong to the past. The Metal-Nano-Gel-Pads (included in the scope of delivery) adhere to almost all surfaces, can be removed without any residue, are washable and therefore reusable. silwy Pads never lose their adhesive power. Convince yourself of this simply attractive invention - Made in Germany.

- · Pads can be removed without leaving any residue
- · Stick to almost any surface
- · Water cleaning
- Never lose their adhesive strength
- $\cdot$  Flexible and mobile use
- · No gluing and no residues

# Simply and very smart

The round Gel-Pad can be attached to almost any surface. Simply peel off the protective foil, "stick it", attach the Hook and the solution is ready. Thanks to a special gel adhesive coating, silwy pads can be removed, washed off and reused as often as required without leaving any residue.