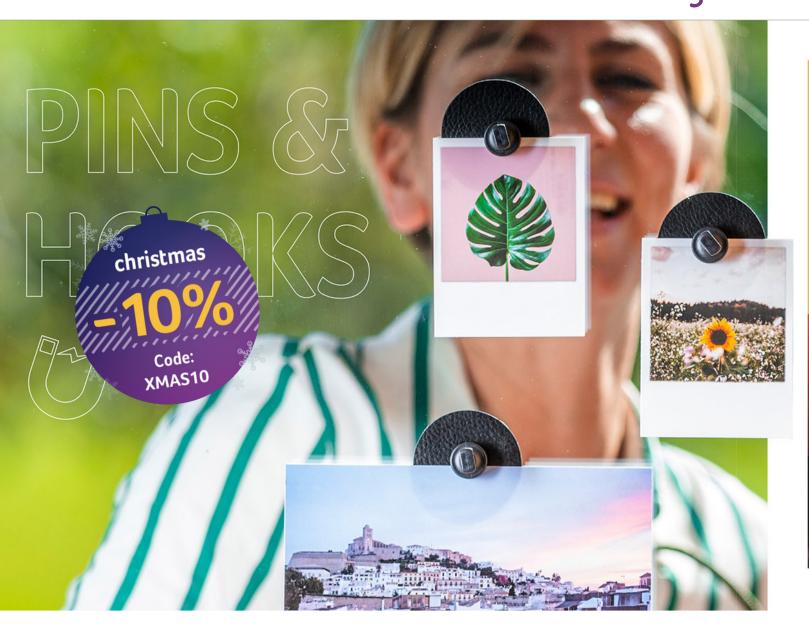

#### silwy Magnetic Hooks and Magnetic Pins

Simply attractive and very smart. No more drilling, gluing or screwing. With the multi-flexible silwy Magnetic Pins and Magnetic Hooks, there are completely new possibilities to hang up posters, presentations, drawings, cards, notes, towels, kitchen aids and much more and to place them in different positions as often as you like.

### Never again annoying holes in the wall

Thanks to the specially developed, washable and therefore reusable Metal-Nano-Gel-Pads, to which the new Pins and Hooks are attached, you can now flexibly fix objects to almost any surface. Another big advantage of our new products is the easy and fast installation.

## Nie wieder Kleberückstände

The perfectly integrated magnets in the silwy Hooks / Pins adhere to the metallic silwy Nano-Gel-Pads in exactly the right balance of power. The Hooks / Pins are fixed as if by magic without drilling, permanent gluing or screwing.