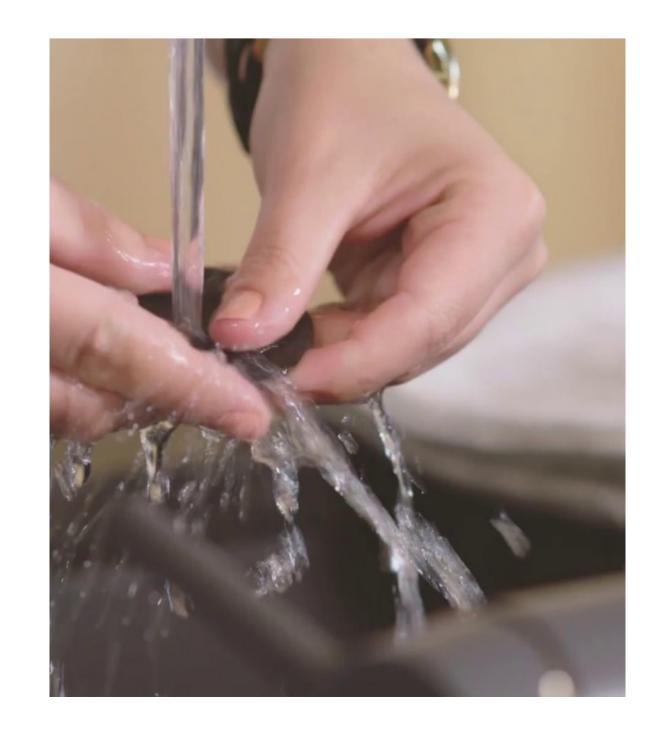

#### THE clever solution

The silwy system works without residues, holes or other annoying surface damages. All these annoyances belong to the past. The Metal-Nano-Gel-Pads (included in the scope of delivery) adhere to almost all surfaces, can be removed without any residue, are washable and therefore reusable. silwy Pads never lose their adhesive power. Convince yourself of this simply attractive invention - Made in Germany.

- · Pads can be removed without leaving any residue
- · Stick to almost any surface
- · Water cleaning
- Never lose their adhesive strength
- $\cdot$  Flexible and mobile use
- · No gluing and no residues

# Simply and very smart

The round Gel-Pad can be attached to almost any surface. Simply peel off the protective foil, "stick it", attach the Hook and the solution is ready. Thanks to a special gel adhesive coating, silwy pads can be removed, washed off and reused as often as required without leaving any residue.