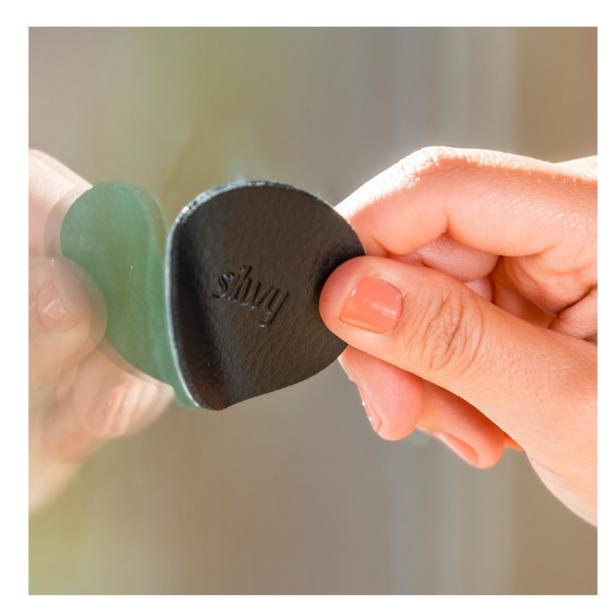

## Nie wieder Kleberückstände

The perfectly integrated magnets in the silwy Hooks / Pins adhere to the metallic silwy Nano-Gel-Pads in exactly the right balance of power. The Hooks / Pins are fixed as if by magic without drilling, permanent gluing or screwing.

# Simply and very smart

The round Gel-Pad can be attached to almost any surface. Simply peel off the protective foil, "stick it", attach the Hook and the solution is ready. Thanks to a special gel adhesive coating, silwy pads can be removed, washed off and reused as often as required without leaving any residue.