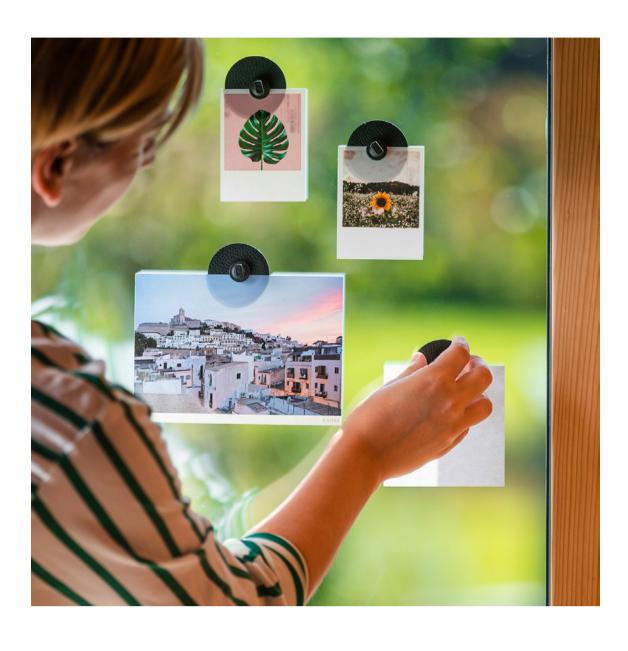

#### silwy Magnetic Hooks and Magnetic Pins

Simply attractive and very smart. No more drilling, gluing or screwing. With the multi-flexible silwy Magnetic Pins and Magnetic Hooks, there are completely new possibilities to hang up posters, presentations, drawings, cards, notes, towels, kitchen aids and much more and to place them in different positions as often as you like.

### Never again annoying holes in the wall

Thanks to the specially developed, washable and therefore reusable Metal-Nano-Gel-Pads, to which the new Pins and Hooks are attached, you can now flexibly fix objects to almost any surface. Another big advantage of our new products is the easy and fast installation.