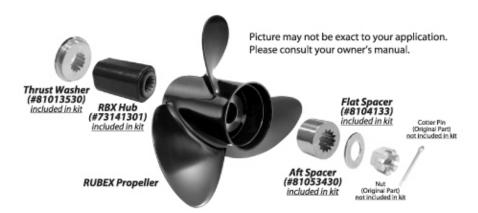

- Put the <u>Thrust Washer (#81013530)</u> on propeller shaft just as it came off. The taper on the <u>Thrust Washer (#81013530)</u> should mate properly with the taper on the propeller shaft.
- 2) Put the Rubex <u>RBX Hub (#73141301)</u> into the rear of the propeller's hub cavity (boat side). The splines on the Rubex <u>RBX Hub (#73141301)</u> should face towards the front of the propeller (tips of the blades). The Rubex <u>RBX Hub (#73141301)</u> should slide ¼ or more into propeller hub cavity or it may be backwards.
- 3) Press or tap gently the Rubex RBX Hub (#73141301) so the propeller hub is flush with the hub cavity.
- 4) Grease the propeller shaft.
- 5) Slide the propeller assembly onto the propeller shaft.
- 6) Install Aft Spacer (#81053430) if required. Consult your engine/drive manual.
- 7) Install the Flat washer (#8104133) if required. Consult your engine/drive manual.
- 7) Install the shaft nut. Consult your engine/drive manual for proper torque.
- 8) Install the cotter pin. Consult your engine/drive manual for proper torque.