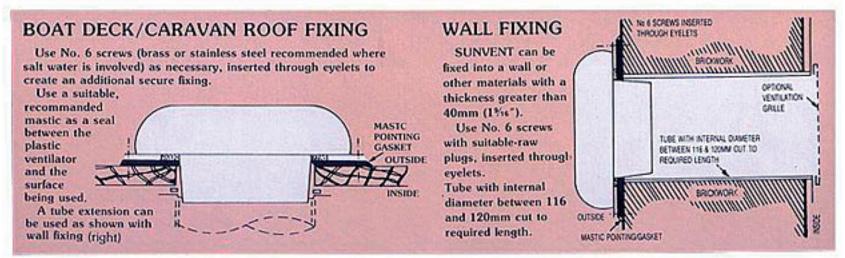

## **Installation Procedure**

- Installed on glass:
  - SUNVENT could be installed into glass surface. However, as much as possible it should be
  - Installation accessories are included in this package, all you need is just a glasscutter.
- Installed on boat deck / caravan roof:
  - For additional fixing, insert no. 6 screws through the eyelets; it is recommended to use screws made of brass or stainless where salt water is involved.
  - Use suitable mastic to seal the area between plastic ventilator and the surface of installation.
  - For installation purposes, a tubular extension can be use as shown on the right picture.
- Installed on wall:
  - SUNVENT could be installed unto walls or other materials with a thickness greater than 40mm (1 & 9/16 inches).
  - Through the eyelets insert no. 6 screw along with suitable raw plugs. Use tubular with a diameter of 116 ~ 120mm cut required length.