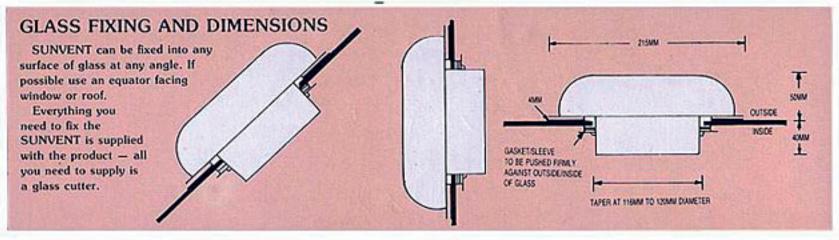

## **Installation Procedure**

- Installed on glass:
  - SUNVENT could be installed into glass surface. However, as much as possible it should be
  - Installation accessories are included in this package, all you need is just a glasscutter.
- Installed on boat deck / caravan roof:
  - For additional fixing, insert no. 6 screws through the eyelets; it is recommended to use screws made of brass or stainless where salt water is involved.
  - Use suitable mastic to seal the area between plastic ventilator and the surface of installation.
  - For installation purposes, a tubular extension can be use as shown on the right picture.
- Installed on wall:
  - SUNVENT could be installed unto walls or other materials with a thickness greater than 40mm (1 & 9/16 inches).
  - Through the eyelets insert no. 6 screw along with suitable raw plugs. Use tubular with a diameter of 116 ~ 120mm cut required length.