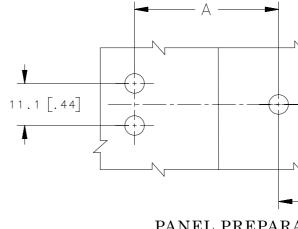

- 101.6 [4.00]

WHEN LATCHED

PART NUMBER 37-20-086-10 SHOWN SCALE 1:2

• 🕀

SUITABLE FOR NON-COPLANAR MOUNTING SCALE 1:2

4

|            | REVISION HISTORY                                                                                                                                                                                                                                                                                                                                                                                                                                                                                                                                                                                                                                                                                                                                 |
|------------|--------------------------------------------------------------------------------------------------------------------------------------------------------------------------------------------------------------------------------------------------------------------------------------------------------------------------------------------------------------------------------------------------------------------------------------------------------------------------------------------------------------------------------------------------------------------------------------------------------------------------------------------------------------------------------------------------------------------------------------------------|
|            | REVDATEBYDESCRIPTIONA03FEB2016DMS/YGCPRN:P2016-0231                                                                                                                                                                                                                                                                                                                                                                                                                                                                                                                                                                                                                                                                                              |
|            |                                                                                                                                                                                                                                                                                                                                                                                                                                                                                                                                                                                                                                                                                                                                                  |
| ACKET      |                                                                                                                                                                                                                                                                                                                                                                                                                                                                                                                                                                                                                                                                                                                                                  |
|            |                                                                                                                                                                                                                                                                                                                                                                                                                                                                                                                                                                                                                                                                                                                                                  |
|            |                                                                                                                                                                                                                                                                                                                                                                                                                                                                                                                                                                                                                                                                                                                                                  |
|            |                                                                                                                                                                                                                                                                                                                                                                                                                                                                                                                                                                                                                                                                                                                                                  |
|            |                                                                                                                                                                                                                                                                                                                                                                                                                                                                                                                                                                                                                                                                                                                                                  |
|            | WASHER                                                                                                                                                                                                                                                                                                                                                                                                                                                                                                                                                                                                                                                                                                                                           |
|            | SCALE 1:2 RETAINING RING SCALE 1:2                                                                                                                                                                                                                                                                                                                                                                                                                                                                                                                                                                                                                                                                                                               |
|            | PART NUMBER:                                                                                                                                                                                                                                                                                                                                                                                                                                                                                                                                                                                                                                                                                                                                     |
|            | 37-10-087-10 AND 37-20-087-10<br>Shipped unassembled - Bulk.                                                                                                                                                                                                                                                                                                                                                                                                                                                                                                                                                                                                                                                                                     |
|            |                                                                                                                                                                                                                                                                                                                                                                                                                                                                                                                                                                                                                                                                                                                                                  |
|            |                                                                                                                                                                                                                                                                                                                                                                                                                                                                                                                                                                                                                                                                                                                                                  |
|            | → A → → / / 4X Ø5.2 [.203]                                                                                                                                                                                                                                                                                                                                                                                                                                                                                                                                                                                                                                                                                                                       |
|            |                                                                                                                                                                                                                                                                                                                                                                                                                                                                                                                                                                                                                                                                                                                                                  |
| [.66]      |                                                                                                                                                                                                                                                                                                                                                                                                                                                                                                                                                                                                                                                                                                                                                  |
|            |                                                                                                                                                                                                                                                                                                                                                                                                                                                                                                                                                                                                                                                                                                                                                  |
|            |                                                                                                                                                                                                                                                                                                                                                                                                                                                                                                                                                                                                                                                                                                                                                  |
|            |                                                                                                                                                                                                                                                                                                                                                                                                                                                                                                                                                                                                                                                                                                                                                  |
| 12.7 [.50] |                                                                                                                                                                                                                                                                                                                                                                                                                                                                                                                                                                                                                                                                                                                                                  |
|            |                                                                                                                                                                                                                                                                                                                                                                                                                                                                                                                                                                                                                                                                                                                                                  |
| 2 [.09]    |                                                                                                                                                                                                                                                                                                                                                                                                                                                                                                                                                                                                                                                                                                                                                  |
|            | PANEL PREPARATION                                                                                                                                                                                                                                                                                                                                                                                                                                                                                                                                                                                                                                                                                                                                |
|            |                                                                                                                                                                                                                                                                                                                                                                                                                                                                                                                                                                                                                                                                                                                                                  |
|            | 37-20-087-10 LATCH SHIPPED UNASSEMBLED EPDM RUBBER, BLACK SEE NOTE 2 SEE NOTE 2 SEE NOTE 2 R 73[2.88] 34.1[1.34]                                                                                                                                                                                                                                                                                                                                                                                                                                                                                                                                                                                                                                 |
|            | 37-10-087-10   LATCH SHIPPED UNASSEMBLED EPDM RUBBER, BLACK SEE NOTE 2   SEE NOTE 2   SEE NOTE 2   F   38.1[1.50]   34.1[1.34]     37-25-086-24   KEEPER   -   -   -   SEE NOTE 3   R   -   -                                                                                                                                                                                                                                                                                                                                                                                                                                                                                                                                                    |
|            | 37-11-086-20 HANDLE SUB-HANDLE ASSEMBLY EPDM RUBBER, BLACK SEE NOTE 3 SEE NOTE 3                                                                                                                                                                                                                                                                                                                                                                                                                                                                                                                                                                                                                                                                 |
|            | 37-25-086-17 KEEPER SEE NOTE 2 R                                                                                                                                                                                                                                                                                                                                                                                                                                                                                                                                                                                                                                                                                                                 |
|            | 37-11-086-10   HANDLE SUB-HANDLE ASSEMBLY   EPDM RUBBER, BLACK SEE NOTE 2   ALUMINUM, NATURAL   -   -   -   -   -   -   -   -   -   -   -   -   -   -   -   -   -   -   -   -   -   -   -   -   -   -   -   -   -   -   -   -   -   -   -   -   -   -   -   -   -   -   -   -   -   -   -   -   -   -   -   -   -   -   -   -   -   -   -   -   -   -   -   -   -   -   -   -   -   -   -   -   -   -   -   -   -   -   -   -   -   -   -   -   -   -   -   -   -   -   -   -   -   -   -   -   -   -   -   -   -   -   -   -   -   -   -   -   -   -   <                                                                                                                                                                                        |
|            | 37-15-086-24 KEEPER SEE NOTE 3 F                                                                                                                                                                                                                                                                                                                                                                                                                                                                                                                                                                                                                                                                                                                 |
| 23         | 37-11-086-20   HANDLE SUB-HANDLE ASSEMBLY   EPDM RUBBER, BLACK   SEE NOTE 3   -   -   -   -   -   -   -   -   -   -   -   -   -   -   -   -   -   -   -   -   -   -   -   -   -   -   -   -   -   -   -   -   -   -   -   -   -   -   -   -   -   -   -   -   -   -   -   -   -   -   -   -   -   -   -   -   -   -   -   -   -   -   -   -   -   -   -   -   -   -   -   -   -   -   -   -   -   -   -   -   -   -   -   -   -   -   -   -   -   -   -   -   -   -   -   -   -   -   -   -   -   -   -   -   -   -   -   -   -   -   - <t< td=""></t<>                                                                                                                                                                                          |
| NTING      | 37-15-086-17     KEEPER     -     -     SEE NOTE 2     F     -     -       37-11-086-10     HANDLE SUB-HANDLE ASSEMBLY     EPDM RUBBER, BLACK SEE NOTE 2     ALUMINUM, NATURAL     -     -     -     -     -     -     -     -     -     -     -     -     -     -     -     -     -     -     -     -     -     -     -     -     -     -     -     -     -     -     -     -     -     -     -     -     -     -     -     -     -     -     -     -     -     -     -     -     -     -     -     -     -     -     -     -     -     -     -     -     -     -     -     -     -     -     -     -     -     -     -     -     -     -     -     -     -     -     -     -     -     -     -     -     -     -     -     - <td< td=""></td<> |
|            | 37-10-086-10 LATCH, ASSEMBLED - - - - - 38.1[1.50] 31.8[1.25]   DADA WWNDED TVDE OF ORVEDUENT HANDLE BRACKET RIVET/STUD KEEPER KEEPER A D                                                                                                                                                                                                                                                                                                                                                                                                                                                                                                                                                                                                        |
|            | PART NUMBER TYPE OF COMPONENT HANDLE BRACKET RIVET/STOD REFER REFER A B                                                                                                                                                                                                                                                                                                                                                                                                                                                                                                                                                                                                                                                                          |
|            | THIRD ANGLE OF SOUCHCO                                                                                                                                                                                                                                                                                                                                                                                                                                                                                                                                                                                                                                                                                                                           |
|            |                                                                                                                                                                                                                                                                                                                                                                                                                                                                                                                                                                                                                                                                                                                                                  |
|            | SURFACE AREA TOLERANCES UNLESS OTHERWISE NOTED DESCRIPTION 37 FLEXIBLE DRAW LATCH                                                                                                                                                                                                                                                                                                                                                                                                                                                                                                                                                                                                                                                                |
|            |                                                                                                                                                                                                                                                                                                                                                                                                                                                                                                                                                                                                                                                                                                                                                  |
|            | VOLUME ALL DIMENSIONS WITHOUT 080 SERIES, T-HANDLE                                                                                                                                                                                                                                                                                                                                                                                                                                                                                                                                                                                                                                                                                               |
|            | PROPRIETARY ITEM REFERENCE ONLY.                                                                                                                                                                                                                                                                                                                                                                                                                                                                                                                                                                                                                                                                                                                 |
|            | DEEEDENICES ARE FOR SIZE SYSTEM DWG NO.                                                                                                                                                                                                                                                                                                                                                                                                                                                                                                                                                                                                                                                                                                          |