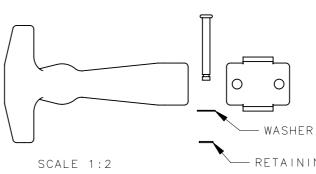

- 101.6 [4.00]

WHEN LATCHED

PART NUMBER 37-20-086-10 SHOWN SCALE 1:2

• 🕀

SUITABLE FOR NON-COPLANAR MOUNTING SCALE 1:2

4

|            | REVISION HISTORY                                                                                                                                                                                                                                                                                                                                                                                                                                                                                                                                                                                                                                                                                                                                 |
|------------|--------------------------------------------------------------------------------------------------------------------------------------------------------------------------------------------------------------------------------------------------------------------------------------------------------------------------------------------------------------------------------------------------------------------------------------------------------------------------------------------------------------------------------------------------------------------------------------------------------------------------------------------------------------------------------------------------------------------------------------------------|
|            | REVDATEBYDESCRIPTIONA03FEB2016DMS/YGCPRN:P2016-0231                                                                                                                                                                                                                                                                                                                                                                                                                                                                                                                                                                                                                                                                                              |
|            |                                                                                                                                                                                                                                                                                                                                                                                                                                                                                                                                                                                                                                                                                                                                                  |
| ACKET      |                                                                                                                                                                                                                                                                                                                                                                                                                                                                                                                                                                                                                                                                                                                                                  |
|            |                                                                                                                                                                                                                                                                                                                                                                                                                                                                                                                                                                                                                                                                                                                                                  |
|            |                                                                                                                                                                                                                                                                                                                                                                                                                                                                                                                                                                                                                                                                                                                                                  |
|            |                                                                                                                                                                                                                                                                                                                                                                                                                                                                                                                                                                                                                                                                                                                                                  |
|            |                                                                                                                                                                                                                                                                                                                                                                                                                                                                                                                                                                                                                                                                                                                                                  |
|            | WASHER                                                                                                                                                                                                                                                                                                                                                                                                                                                                                                                                                                                                                                                                                                                                           |
|            | SCALE 1:2 RETAINING RING SCALE 1:2                                                                                                                                                                                                                                                                                                                                                                                                                                                                                                                                                                                                                                                                                                               |
|            | PART NUMBER:                                                                                                                                                                                                                                                                                                                                                                                                                                                                                                                                                                                                                                                                                                                                     |
|            | 37-10-087-10 AND 37-20-087-10<br>Shipped unassembled - Bulk.                                                                                                                                                                                                                                                                                                                                                                                                                                                                                                                                                                                                                                                                                     |
|            |                                                                                                                                                                                                                                                                                                                                                                                                                                                                                                                                                                                                                                                                                                                                                  |
|            |                                                                                                                                                                                                                                                                                                                                                                                                                                                                                                                                                                                                                                                                                                                                                  |
|            | → A → → / / 4X Ø5.2 [.203]                                                                                                                                                                                                                                                                                                                                                                                                                                                                                                                                                                                                                                                                                                                       |
|            |                                                                                                                                                                                                                                                                                                                                                                                                                                                                                                                                                                                                                                                                                                                                                  |
| [.66]      |                                                                                                                                                                                                                                                                                                                                                                                                                                                                                                                                                                                                                                                                                                                                                  |
|            |                                                                                                                                                                                                                                                                                                                                                                                                                                                                                                                                                                                                                                                                                                                                                  |
|            |                                                                                                                                                                                                                                                                                                                                                                                                                                                                                                                                                                                                                                                                                                                                                  |
|            |                                                                                                                                                                                                                                                                                                                                                                                                                                                                                                                                                                                                                                                                                                                                                  |
| 12.7 [.50] |                                                                                                                                                                                                                                                                                                                                                                                                                                                                                                                                                                                                                                                                                                                                                  |
|            |                                                                                                                                                                                                                                                                                                                                                                                                                                                                                                                                                                                                                                                                                                                                                  |
| 2 [.09]    |                                                                                                                                                                                                                                                                                                                                                                                                                                                                                                                                                                                                                                                                                                                                                  |
|            | PANEL PREPARATION                                                                                                                                                                                                                                                                                                                                                                                                                                                                                                                                                                                                                                                                                                                                |
|            |                                                                                                                                                                                                                                                                                                                                                                                                                                                                                                                                                                                                                                                                                                                                                  |
|            | 37-20-087-10 LATCH SHIPPED UNASSEMBLED EPDM RUBBER, BLACK SEE NOTE 2 SEE NOTE 2 SEE NOTE 2 R 73[2.88] 34.1[1.34]                                                                                                                                                                                                                                                                                                                                                                                                                                                                                                                                                                                                                                 |
|            | 37-10-087-10   LATCH SHIPPED UNASSEMBLED EPDM RUBBER, BLACK SEE NOTE 2   SEE NOTE 2   SEE NOTE 2   F   38.1[1.50]   34.1[1.34]     37-25-086-24   KEEPER   -   -   -   SEE NOTE 3   R   -   -                                                                                                                                                                                                                                                                                                                                                                                                                                                                                                                                                    |
|            | 37-11-086-20 HANDLE SUB-HANDLE ASSEMBLY EPDM RUBBER, BLACK SEE NOTE 3 SEE NOTE 3                                                                                                                                                                                                                                                                                                                                                                                                                                                                                                                                                                                                                                                                 |
|            | 37-25-086-17 KEEPER SEE NOTE 2 R                                                                                                                                                                                                                                                                                                                                                                                                                                                                                                                                                                                                                                                                                                                 |
|            | 37-11-086-10   HANDLE SUB-HANDLE ASSEMBLY   EPDM RUBBER, BLACK SEE NOTE 2   ALUMINUM, NATURAL   -   -   -   -   -   -   -   -   -   -   -   -   -   -   -   -   -   -   -   -   -   -   -   -   -   -   -   -   -   -   -   -   -   -   -   -   -   -   -   -   -   -   -   -   -   -   -   -   -   -   -   -   -   -   -   -   -   -   -   -   -   -   -   -   -   -   -   -   -   -   -   -   -   -   -   -   -   -   -   -   -   -   -   -   -   -   -   -   -   -   -   -   -   -   -   -   -   -   -   -   -   -   -   -   -   -   -   -   -   -   <                                                                                                                                                                                        |
|            | 37-15-086-24 KEEPER SEE NOTE 3 F                                                                                                                                                                                                                                                                                                                                                                                                                                                                                                                                                                                                                                                                                                                 |
| 23         | 37-11-086-20   HANDLE SUB-HANDLE ASSEMBLY   EPDM RUBBER, BLACK   SEE NOTE 3   -   -   -   -   -   -   -   -   -   -   -   -   -   -   -   -   -   -   -   -   -   -   -   -   -   -   -   -   -   -   -   -   -   -   -   -   -   -   -   -   -   -   -   -   -   -   -   -   -   -   -   -   -   -   -   -   -   -   -   -   -   -   -   -   -   -   -   -   -   -   -   -   -   -   -   -   -   -   -   -   -   -   -   -   -   -   -   -   -   -   -   -   -   -   -   -   -   -   -   -   -   -   -   -   -   -   -   -   -   -   - <t< td=""></t<>                                                                                                                                                                                          |
| NTING      | 37-15-086-17     KEEPER     -     -     SEE NOTE 2     F     -     -       37-11-086-10     HANDLE SUB-HANDLE ASSEMBLY     EPDM RUBBER, BLACK SEE NOTE 2     ALUMINUM, NATURAL     -     -     -     -     -     -     -     -     -     -     -     -     -     -     -     -     -     -     -     -     -     -     -     -     -     -     -     -     -     -     -     -     -     -     -     -     -     -     -     -     -     -     -     -     -     -     -     -     -     -     -     -     -     -     -     -     -     -     -     -     -     -     -     -     -     -     -     -     -     -     -     -     -     -     -     -     -     -     -     -     -     -     -     -     -     -     -     - <td< td=""></td<> |
|            | 37-10-086-10 LATCH, ASSEMBLED - - - - - 38.1[1.50] 31.8[1.25]   DADA WWNDED TVDE OF ORVEDUENT HANDLE BRACKET RIVET/STUD KEEPER KEEPER A D                                                                                                                                                                                                                                                                                                                                                                                                                                                                                                                                                                                                        |
|            | PART NUMBER TYPE OF COMPONENT HANDLE BRACKET RIVET/STOD REFER REFER A B                                                                                                                                                                                                                                                                                                                                                                                                                                                                                                                                                                                                                                                                          |
|            | THIRD ANGLE OF SOUCHCO                                                                                                                                                                                                                                                                                                                                                                                                                                                                                                                                                                                                                                                                                                                           |
|            |                                                                                                                                                                                                                                                                                                                                                                                                                                                                                                                                                                                                                                                                                                                                                  |
|            | SURFACE AREA TOLERANCES UNLESS OTHERWISE NOTED DESCRIPTION 37 FLEXIBLE DRAW LATCH                                                                                                                                                                                                                                                                                                                                                                                                                                                                                                                                                                                                                                                                |
|            |                                                                                                                                                                                                                                                                                                                                                                                                                                                                                                                                                                                                                                                                                                                                                  |
|            | VOLUME ALL DIMENSIONS WITHOUT 080 SERIES, T-HANDLE                                                                                                                                                                                                                                                                                                                                                                                                                                                                                                                                                                                                                                                                                               |
|            | PROPRIETARY ITEM REFERENCE ONLY.                                                                                                                                                                                                                                                                                                                                                                                                                                                                                                                                                                                                                                                                                                                 |
|            | DEEEDENICES ARE FOR SIZE SYSTEM DWG NO.                                                                                                                                                                                                                                                                                                                                                                                                                                                                                                                                                                                                                                                                                                          |

## NOTES:

D

С

В

А

- 1. LATCH PACKAGED ONE HANDLE SUB-ASSEMBLY AND ONE KEEPER PER BAG.
- FOR BULK PACKAGING: ORDER HANDLE SUB-ASSEMBLY AND KEEPER PART NUMBERS SEPARATELY.

5

- 2. STEEL, ZINC PLATE, BRIGHT CHROMATE PLUS SEALER.
- 3. STAINLESS STEEL, PASSIVATED.