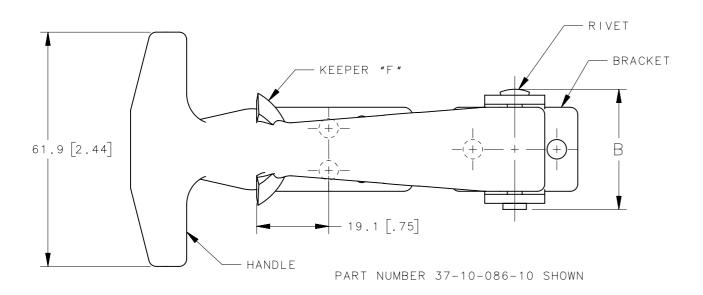

- 101.6 [4.00]

WHEN LATCHED

PART NUMBER 37-20-086-10 SHOWN SCALE 1:2

• 🕀

SUITABLE FOR NON-COPLANAR MOUNTING SCALE 1:2

4

|            | REVISION HISTORY                                                                                                                                                                                                                                                                                                                                                                                                                                                                                                                                                                                                                                                                                                                                 |
|------------|--------------------------------------------------------------------------------------------------------------------------------------------------------------------------------------------------------------------------------------------------------------------------------------------------------------------------------------------------------------------------------------------------------------------------------------------------------------------------------------------------------------------------------------------------------------------------------------------------------------------------------------------------------------------------------------------------------------------------------------------------|
|            | REVDATEBYDESCRIPTIONA03FEB2016DMS/YGCPRN:P2016-0231                                                                                                                                                                                                                                                                                                                                                                                                                                                                                                                                                                                                                                                                                              |
|            |                                                                                                                                                                                                                                                                                                                                                                                                                                                                                                                                                                                                                                                                                                                                                  |
| ACKET      |                                                                                                                                                                                                                                                                                                                                                                                                                                                                                                                                                                                                                                                                                                                                                  |
|            |                                                                                                                                                                                                                                                                                                                                                                                                                                                                                                                                                                                                                                                                                                                                                  |
|            |                                                                                                                                                                                                                                                                                                                                                                                                                                                                                                                                                                                                                                                                                                                                                  |
|            |                                                                                                                                                                                                                                                                                                                                                                                                                                                                                                                                                                                                                                                                                                                                                  |
|            |                                                                                                                                                                                                                                                                                                                                                                                                                                                                                                                                                                                                                                                                                                                                                  |
|            | WASHER                                                                                                                                                                                                                                                                                                                                                                                                                                                                                                                                                                                                                                                                                                                                           |
|            | SCALE 1:2 RETAINING RING SCALE 1:2                                                                                                                                                                                                                                                                                                                                                                                                                                                                                                                                                                                                                                                                                                               |
|            | PART NUMBER:                                                                                                                                                                                                                                                                                                                                                                                                                                                                                                                                                                                                                                                                                                                                     |
|            | 37-10-087-10 AND 37-20-087-10<br>Shipped unassembled - Bulk.                                                                                                                                                                                                                                                                                                                                                                                                                                                                                                                                                                                                                                                                                     |
|            |                                                                                                                                                                                                                                                                                                                                                                                                                                                                                                                                                                                                                                                                                                                                                  |
|            |                                                                                                                                                                                                                                                                                                                                                                                                                                                                                                                                                                                                                                                                                                                                                  |
|            | → A → → / / 4X Ø5.2 [.203]                                                                                                                                                                                                                                                                                                                                                                                                                                                                                                                                                                                                                                                                                                                       |
|            |                                                                                                                                                                                                                                                                                                                                                                                                                                                                                                                                                                                                                                                                                                                                                  |
| [.66]      |                                                                                                                                                                                                                                                                                                                                                                                                                                                                                                                                                                                                                                                                                                                                                  |
|            |                                                                                                                                                                                                                                                                                                                                                                                                                                                                                                                                                                                                                                                                                                                                                  |
|            |                                                                                                                                                                                                                                                                                                                                                                                                                                                                                                                                                                                                                                                                                                                                                  |
|            |                                                                                                                                                                                                                                                                                                                                                                                                                                                                                                                                                                                                                                                                                                                                                  |
| 12.7 [.50] |                                                                                                                                                                                                                                                                                                                                                                                                                                                                                                                                                                                                                                                                                                                                                  |
|            |                                                                                                                                                                                                                                                                                                                                                                                                                                                                                                                                                                                                                                                                                                                                                  |
| 2 [.09]    |                                                                                                                                                                                                                                                                                                                                                                                                                                                                                                                                                                                                                                                                                                                                                  |
|            | PANEL PREPARATION                                                                                                                                                                                                                                                                                                                                                                                                                                                                                                                                                                                                                                                                                                                                |
|            |                                                                                                                                                                                                                                                                                                                                                                                                                                                                                                                                                                                                                                                                                                                                                  |
|            | 37-20-087-10 LATCH SHIPPED UNASSEMBLED EPDM RUBBER, BLACK SEE NOTE 2 SEE NOTE 2 SEE NOTE 2 R 73[2.88] 34.1[1.34]                                                                                                                                                                                                                                                                                                                                                                                                                                                                                                                                                                                                                                 |
|            | 37-10-087-10   LATCH SHIPPED UNASSEMBLED EPDM RUBBER, BLACK SEE NOTE 2   SEE NOTE 2   SEE NOTE 2   F   38.1[1.50]   34.1[1.34]     37-25-086-24   KEEPER   -   -   -   SEE NOTE 3   R   -   -                                                                                                                                                                                                                                                                                                                                                                                                                                                                                                                                                    |
|            | 37-11-086-20 HANDLE SUB-HANDLE ASSEMBLY EPDM RUBBER, BLACK SEE NOTE 3 SEE NOTE 3                                                                                                                                                                                                                                                                                                                                                                                                                                                                                                                                                                                                                                                                 |
|            | 37-25-086-17 KEEPER SEE NOTE 2 R                                                                                                                                                                                                                                                                                                                                                                                                                                                                                                                                                                                                                                                                                                                 |
|            | 37-11-086-10   HANDLE SUB-HANDLE ASSEMBLY   EPDM RUBBER, BLACK SEE NOTE 2   ALUMINUM, NATURAL   -   -   -   -   -   -   -   -   -   -   -   -   -   -   -   -   -   -   -   -   -   -   -   -   -   -   -   -   -   -   -   -   -   -   -   -   -   -   -   -   -   -   -   -   -   -   -   -   -   -   -   -   -   -   -   -   -   -   -   -   -   -   -   -   -   -   -   -   -   -   -   -   -   -   -   -   -   -   -   -   -   -   -   -   -   -   -   -   -   -   -   -   -   -   -   -   -   -   -   -   -   -   -   -   -   -   -   -   -   -   <                                                                                                                                                                                        |
|            | 37-15-086-24 KEEPER SEE NOTE 3 F                                                                                                                                                                                                                                                                                                                                                                                                                                                                                                                                                                                                                                                                                                                 |
| 23         | 37-11-086-20   HANDLE SUB-HANDLE ASSEMBLY   EPDM RUBBER, BLACK   SEE NOTE 3   -   -   -   -   -   -   -   -   -   -   -   -   -   -   -   -   -   -   -   -   -   -   -   -   -   -   -   -   -   -   -   -   -   -   -   -   -   -   -   -   -   -   -   -   -   -   -   -   -   -   -   -   -   -   -   -   -   -   -   -   -   -   -   -   -   -   -   -   -   -   -   -   -   -   -   -   -   -   -   -   -   -   -   -   -   -   -   -   -   -   -   -   -   -   -   -   -   -   -   -   -   -   -   -   -   -   -   -   -   -   - <t< td=""></t<>                                                                                                                                                                                          |
| NTING      | 37-15-086-17     KEEPER     -     -     SEE NOTE 2     F     -     -       37-11-086-10     HANDLE SUB-HANDLE ASSEMBLY     EPDM RUBBER, BLACK SEE NOTE 2     ALUMINUM, NATURAL     -     -     -     -     -     -     -     -     -     -     -     -     -     -     -     -     -     -     -     -     -     -     -     -     -     -     -     -     -     -     -     -     -     -     -     -     -     -     -     -     -     -     -     -     -     -     -     -     -     -     -     -     -     -     -     -     -     -     -     -     -     -     -     -     -     -     -     -     -     -     -     -     -     -     -     -     -     -     -     -     -     -     -     -     -     -     -     - <td< td=""></td<> |
|            | 37-10-086-10 LATCH, ASSEMBLED - - - - - 38.1[1.50] 31.8[1.25]   DADA WWNDED TVDE OF ORVEDUENT HANDLE BRACKET RIVET/STUD KEEPER KEEPER A D                                                                                                                                                                                                                                                                                                                                                                                                                                                                                                                                                                                                        |
|            | PART NUMBER TYPE OF COMPONENT HANDLE BRACKET RIVET/STOD REFER REFER A B                                                                                                                                                                                                                                                                                                                                                                                                                                                                                                                                                                                                                                                                          |
|            | THIRD ANGLE OF SOUCHCO                                                                                                                                                                                                                                                                                                                                                                                                                                                                                                                                                                                                                                                                                                                           |
|            |                                                                                                                                                                                                                                                                                                                                                                                                                                                                                                                                                                                                                                                                                                                                                  |
|            | SURFACE AREA TOLERANCES UNLESS OTHERWISE NOTED DESCRIPTION 37 FLEXIBLE DRAW LATCH                                                                                                                                                                                                                                                                                                                                                                                                                                                                                                                                                                                                                                                                |
|            |                                                                                                                                                                                                                                                                                                                                                                                                                                                                                                                                                                                                                                                                                                                                                  |
|            | VOLUME ALL DIMENSIONS WITHOUT 080 SERIES, T-HANDLE                                                                                                                                                                                                                                                                                                                                                                                                                                                                                                                                                                                                                                                                                               |
|            | PROPRIETARY ITEM REFERENCE ONLY.                                                                                                                                                                                                                                                                                                                                                                                                                                                                                                                                                                                                                                                                                                                 |
|            | DEEEDENICES ARE FOR SIZE SYSTEM DWG NO.                                                                                                                                                                                                                                                                                                                                                                                                                                                                                                                                                                                                                                                                                                          |