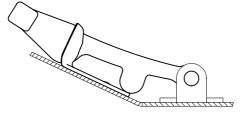

- 101.6 [4.00]

WHEN LATCHED

PART NUMBER 37-20-086-10 SHOWN SCALE 1:2

• 🕀

SUITABLE FOR NON-COPLANAR MOUNTING SCALE 1:2

4

|            | REVISION HISTORY                                                                                                                                                                                                                                                                                                                                                                                                                                                                                                                                                                                                                                                                                                                                 |
|------------|--------------------------------------------------------------------------------------------------------------------------------------------------------------------------------------------------------------------------------------------------------------------------------------------------------------------------------------------------------------------------------------------------------------------------------------------------------------------------------------------------------------------------------------------------------------------------------------------------------------------------------------------------------------------------------------------------------------------------------------------------|
|            | REVDATEBYDESCRIPTIONA03FEB2016DMS/YGCPRN:P2016-0231                                                                                                                                                                                                                                                                                                                                                                                                                                                                                                                                                                                                                                                                                              |
|            |                                                                                                                                                                                                                                                                                                                                                                                                                                                                                                                                                                                                                                                                                                                                                  |
| ACKET      |                                                                                                                                                                                                                                                                                                                                                                                                                                                                                                                                                                                                                                                                                                                                                  |
|            |                                                                                                                                                                                                                                                                                                                                                                                                                                                                                                                                                                                                                                                                                                                                                  |
|            |                                                                                                                                                                                                                                                                                                                                                                                                                                                                                                                                                                                                                                                                                                                                                  |
|            |                                                                                                                                                                                                                                                                                                                                                                                                                                                                                                                                                                                                                                                                                                                                                  |
|            |                                                                                                                                                                                                                                                                                                                                                                                                                                                                                                                                                                                                                                                                                                                                                  |
|            | WASHER                                                                                                                                                                                                                                                                                                                                                                                                                                                                                                                                                                                                                                                                                                                                           |
|            | SCALE 1:2 RETAINING RING SCALE 1:2                                                                                                                                                                                                                                                                                                                                                                                                                                                                                                                                                                                                                                                                                                               |
|            | PART NUMBER:                                                                                                                                                                                                                                                                                                                                                                                                                                                                                                                                                                                                                                                                                                                                     |
|            | 37-10-087-10 AND 37-20-087-10<br>Shipped unassembled - Bulk.                                                                                                                                                                                                                                                                                                                                                                                                                                                                                                                                                                                                                                                                                     |
|            |                                                                                                                                                                                                                                                                                                                                                                                                                                                                                                                                                                                                                                                                                                                                                  |
|            |                                                                                                                                                                                                                                                                                                                                                                                                                                                                                                                                                                                                                                                                                                                                                  |
|            | → A → → / / 4X Ø5.2 [.203]                                                                                                                                                                                                                                                                                                                                                                                                                                                                                                                                                                                                                                                                                                                       |
|            |                                                                                                                                                                                                                                                                                                                                                                                                                                                                                                                                                                                                                                                                                                                                                  |
| [.66]      |                                                                                                                                                                                                                                                                                                                                                                                                                                                                                                                                                                                                                                                                                                                                                  |
|            |                                                                                                                                                                                                                                                                                                                                                                                                                                                                                                                                                                                                                                                                                                                                                  |
|            |                                                                                                                                                                                                                                                                                                                                                                                                                                                                                                                                                                                                                                                                                                                                                  |
|            |                                                                                                                                                                                                                                                                                                                                                                                                                                                                                                                                                                                                                                                                                                                                                  |
| 12.7 [.50] |                                                                                                                                                                                                                                                                                                                                                                                                                                                                                                                                                                                                                                                                                                                                                  |
|            |                                                                                                                                                                                                                                                                                                                                                                                                                                                                                                                                                                                                                                                                                                                                                  |
| 2 [.09]    |                                                                                                                                                                                                                                                                                                                                                                                                                                                                                                                                                                                                                                                                                                                                                  |
|            | PANEL PREPARATION                                                                                                                                                                                                                                                                                                                                                                                                                                                                                                                                                                                                                                                                                                                                |
|            |                                                                                                                                                                                                                                                                                                                                                                                                                                                                                                                                                                                                                                                                                                                                                  |
|            | 37-20-087-10 LATCH SHIPPED UNASSEMBLED EPDM RUBBER, BLACK SEE NOTE 2 SEE NOTE 2 SEE NOTE 2 R 73[2.88] 34.1[1.34]                                                                                                                                                                                                                                                                                                                                                                                                                                                                                                                                                                                                                                 |
|            | 37-10-087-10   LATCH SHIPPED UNASSEMBLED EPDM RUBBER, BLACK SEE NOTE 2   SEE NOTE 2   SEE NOTE 2   F   38.1[1.50]   34.1[1.34]     37-25-086-24   KEEPER   -   -   -   SEE NOTE 3   R   -   -                                                                                                                                                                                                                                                                                                                                                                                                                                                                                                                                                    |
|            | 37-11-086-20 HANDLE SUB-HANDLE ASSEMBLY EPDM RUBBER, BLACK SEE NOTE 3 SEE NOTE 3                                                                                                                                                                                                                                                                                                                                                                                                                                                                                                                                                                                                                                                                 |
|            | 37-25-086-17 KEEPER SEE NOTE 2 R                                                                                                                                                                                                                                                                                                                                                                                                                                                                                                                                                                                                                                                                                                                 |
|            | 37-11-086-10   HANDLE SUB-HANDLE ASSEMBLY   EPDM RUBBER, BLACK SEE NOTE 2   ALUMINUM, NATURAL   -   -   -   -   -   -   -   -   -   -   -   -   -   -   -   -   -   -   -   -   -   -   -   -   -   -   -   -   -   -   -   -   -   -   -   -   -   -   -   -   -   -   -   -   -   -   -   -   -   -   -   -   -   -   -   -   -   -   -   -   -   -   -   -   -   -   -   -   -   -   -   -   -   -   -   -   -   -   -   -   -   -   -   -   -   -   -   -   -   -   -   -   -   -   -   -   -   -   -   -   -   -   -   -   -   -   -   -   -   -   <                                                                                                                                                                                        |
|            | 37-15-086-24 KEEPER SEE NOTE 3 F                                                                                                                                                                                                                                                                                                                                                                                                                                                                                                                                                                                                                                                                                                                 |
| 23         | 37-11-086-20   HANDLE SUB-HANDLE ASSEMBLY   EPDM RUBBER, BLACK   SEE NOTE 3   -   -   -   -   -   -   -   -   -   -   -   -   -   -   -   -   -   -   -   -   -   -   -   -   -   -   -   -   -   -   -   -   -   -   -   -   -   -   -   -   -   -   -   -   -   -   -   -   -   -   -   -   -   -   -   -   -   -   -   -   -   -   -   -   -   -   -   -   -   -   -   -   -   -   -   -   -   -   -   -   -   -   -   -   -   -   -   -   -   -   -   -   -   -   -   -   -   -   -   -   -   -   -   -   -   -   -   -   -   -   - <t< td=""></t<>                                                                                                                                                                                          |
| NTING      | 37-15-086-17     KEEPER     -     -     SEE NOTE 2     F     -     -       37-11-086-10     HANDLE SUB-HANDLE ASSEMBLY     EPDM RUBBER, BLACK SEE NOTE 2     ALUMINUM, NATURAL     -     -     -     -     -     -     -     -     -     -     -     -     -     -     -     -     -     -     -     -     -     -     -     -     -     -     -     -     -     -     -     -     -     -     -     -     -     -     -     -     -     -     -     -     -     -     -     -     -     -     -     -     -     -     -     -     -     -     -     -     -     -     -     -     -     -     -     -     -     -     -     -     -     -     -     -     -     -     -     -     -     -     -     -     -     -     -     - <td< td=""></td<> |
|            | 37-10-086-10 LATCH, ASSEMBLED - - - - - 38.1[1.50] 31.8[1.25]   DADA WWNDED TVDE OF ORVEDUENT HANDLE BRACKET RIVET/STUD KEEPER KEEPER A D                                                                                                                                                                                                                                                                                                                                                                                                                                                                                                                                                                                                        |
|            | PART NUMBER TYPE OF COMPONENT HANDLE BRACKET RIVET/STOD REFER REFER A B                                                                                                                                                                                                                                                                                                                                                                                                                                                                                                                                                                                                                                                                          |
|            | THIRD ANGLE OF SOUCHCO                                                                                                                                                                                                                                                                                                                                                                                                                                                                                                                                                                                                                                                                                                                           |
|            |                                                                                                                                                                                                                                                                                                                                                                                                                                                                                                                                                                                                                                                                                                                                                  |
|            | SURFACE AREA TOLERANCES UNLESS OTHERWISE NOTED DESCRIPTION 37 FLEXIBLE DRAW LATCH                                                                                                                                                                                                                                                                                                                                                                                                                                                                                                                                                                                                                                                                |
|            |                                                                                                                                                                                                                                                                                                                                                                                                                                                                                                                                                                                                                                                                                                                                                  |
|            | VOLUME ALL DIMENSIONS WITHOUT 080 SERIES, T-HANDLE                                                                                                                                                                                                                                                                                                                                                                                                                                                                                                                                                                                                                                                                                               |
|            | PROPRIETARY ITEM REFERENCE ONLY.                                                                                                                                                                                                                                                                                                                                                                                                                                                                                                                                                                                                                                                                                                                 |
|            | DEEEDENICES ARE FOR SIZE SYSTEM DWG NO.                                                                                                                                                                                                                                                                                                                                                                                                                                                                                                                                                                                                                                                                                                          |