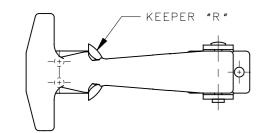

- 101.6 [4.00]

WHEN LATCHED

PART NUMBER 37-20-086-10 SHOWN SCALE 1:2

• 🕀

SUITABLE FOR NON-COPLANAR MOUNTING SCALE 1:2

4

|            | REVISION HISTORY                                                                                                                                                                                                                                                                                                                                                                                                                                                                                                                                                                                                                                                                                                                                 |
|------------|--------------------------------------------------------------------------------------------------------------------------------------------------------------------------------------------------------------------------------------------------------------------------------------------------------------------------------------------------------------------------------------------------------------------------------------------------------------------------------------------------------------------------------------------------------------------------------------------------------------------------------------------------------------------------------------------------------------------------------------------------|
|            | REVDATEBYDESCRIPTIONA03FEB2016DMS/YGCPRN:P2016-0231                                                                                                                                                                                                                                                                                                                                                                                                                                                                                                                                                                                                                                                                                              |
|            |                                                                                                                                                                                                                                                                                                                                                                                                                                                                                                                                                                                                                                                                                                                                                  |
| ACKET      |                                                                                                                                                                                                                                                                                                                                                                                                                                                                                                                                                                                                                                                                                                                                                  |
|            |                                                                                                                                                                                                                                                                                                                                                                                                                                                                                                                                                                                                                                                                                                                                                  |
|            |                                                                                                                                                                                                                                                                                                                                                                                                                                                                                                                                                                                                                                                                                                                                                  |
|            |                                                                                                                                                                                                                                                                                                                                                                                                                                                                                                                                                                                                                                                                                                                                                  |
|            |                                                                                                                                                                                                                                                                                                                                                                                                                                                                                                                                                                                                                                                                                                                                                  |
|            | WASHER                                                                                                                                                                                                                                                                                                                                                                                                                                                                                                                                                                                                                                                                                                                                           |
|            | SCALE 1:2 RETAINING RING SCALE 1:2                                                                                                                                                                                                                                                                                                                                                                                                                                                                                                                                                                                                                                                                                                               |
|            | PART NUMBER:                                                                                                                                                                                                                                                                                                                                                                                                                                                                                                                                                                                                                                                                                                                                     |
|            | 37-10-087-10 AND 37-20-087-10<br>Shipped unassembled - Bulk.                                                                                                                                                                                                                                                                                                                                                                                                                                                                                                                                                                                                                                                                                     |
|            |                                                                                                                                                                                                                                                                                                                                                                                                                                                                                                                                                                                                                                                                                                                                                  |
|            |                                                                                                                                                                                                                                                                                                                                                                                                                                                                                                                                                                                                                                                                                                                                                  |
|            | → A → → / / 4X Ø5.2 [.203]                                                                                                                                                                                                                                                                                                                                                                                                                                                                                                                                                                                                                                                                                                                       |
|            |                                                                                                                                                                                                                                                                                                                                                                                                                                                                                                                                                                                                                                                                                                                                                  |
| [.66]      |                                                                                                                                                                                                                                                                                                                                                                                                                                                                                                                                                                                                                                                                                                                                                  |
|            |                                                                                                                                                                                                                                                                                                                                                                                                                                                                                                                                                                                                                                                                                                                                                  |
|            |                                                                                                                                                                                                                                                                                                                                                                                                                                                                                                                                                                                                                                                                                                                                                  |
|            |                                                                                                                                                                                                                                                                                                                                                                                                                                                                                                                                                                                                                                                                                                                                                  |
| 12.7 [.50] |                                                                                                                                                                                                                                                                                                                                                                                                                                                                                                                                                                                                                                                                                                                                                  |
|            |                                                                                                                                                                                                                                                                                                                                                                                                                                                                                                                                                                                                                                                                                                                                                  |
| 2 [.09]    |                                                                                                                                                                                                                                                                                                                                                                                                                                                                                                                                                                                                                                                                                                                                                  |
|            | PANEL PREPARATION                                                                                                                                                                                                                                                                                                                                                                                                                                                                                                                                                                                                                                                                                                                                |
|            |                                                                                                                                                                                                                                                                                                                                                                                                                                                                                                                                                                                                                                                                                                                                                  |
|            | 37-20-087-10 LATCH SHIPPED UNASSEMBLED EPDM RUBBER, BLACK SEE NOTE 2 SEE NOTE 2 SEE NOTE 2 R 73[2.88] 34.1[1.34]                                                                                                                                                                                                                                                                                                                                                                                                                                                                                                                                                                                                                                 |
|            | 37-10-087-10   LATCH SHIPPED UNASSEMBLED EPDM RUBBER, BLACK SEE NOTE 2   SEE NOTE 2   SEE NOTE 2   F   38.1[1.50]   34.1[1.34]     37-25-086-24   KEEPER   -   -   -   SEE NOTE 3   R   -   -                                                                                                                                                                                                                                                                                                                                                                                                                                                                                                                                                    |
|            | 37-11-086-20 HANDLE SUB-HANDLE ASSEMBLY EPDM RUBBER, BLACK SEE NOTE 3 SEE NOTE 3                                                                                                                                                                                                                                                                                                                                                                                                                                                                                                                                                                                                                                                                 |
|            | 37-25-086-17 KEEPER SEE NOTE 2 R                                                                                                                                                                                                                                                                                                                                                                                                                                                                                                                                                                                                                                                                                                                 |
|            | 37-11-086-10   HANDLE SUB-HANDLE ASSEMBLY   EPDM RUBBER, BLACK SEE NOTE 2   ALUMINUM, NATURAL   -   -   -   -   -   -   -   -   -   -   -   -   -   -   -   -   -   -   -   -   -   -   -   -   -   -   -   -   -   -   -   -   -   -   -   -   -   -   -   -   -   -   -   -   -   -   -   -   -   -   -   -   -   -   -   -   -   -   -   -   -   -   -   -   -   -   -   -   -   -   -   -   -   -   -   -   -   -   -   -   -   -   -   -   -   -   -   -   -   -   -   -   -   -   -   -   -   -   -   -   -   -   -   -   -   -   -   -   -   -   <                                                                                                                                                                                        |
|            | 37-15-086-24 KEEPER SEE NOTE 3 F                                                                                                                                                                                                                                                                                                                                                                                                                                                                                                                                                                                                                                                                                                                 |
| 23         | 37-11-086-20   HANDLE SUB-HANDLE ASSEMBLY   EPDM RUBBER, BLACK   SEE NOTE 3   -   -   -   -   -   -   -   -   -   -   -   -   -   -   -   -   -   -   -   -   -   -   -   -   -   -   -   -   -   -   -   -   -   -   -   -   -   -   -   -   -   -   -   -   -   -   -   -   -   -   -   -   -   -   -   -   -   -   -   -   -   -   -   -   -   -   -   -   -   -   -   -   -   -   -   -   -   -   -   -   -   -   -   -   -   -   -   -   -   -   -   -   -   -   -   -   -   -   -   -   -   -   -   -   -   -   -   -   -   -   - <t< td=""></t<>                                                                                                                                                                                          |
| NTING      | 37-15-086-17     KEEPER     -     -     SEE NOTE 2     F     -     -       37-11-086-10     HANDLE SUB-HANDLE ASSEMBLY     EPDM RUBBER, BLACK SEE NOTE 2     ALUMINUM, NATURAL     -     -     -     -     -     -     -     -     -     -     -     -     -     -     -     -     -     -     -     -     -     -     -     -     -     -     -     -     -     -     -     -     -     -     -     -     -     -     -     -     -     -     -     -     -     -     -     -     -     -     -     -     -     -     -     -     -     -     -     -     -     -     -     -     -     -     -     -     -     -     -     -     -     -     -     -     -     -     -     -     -     -     -     -     -     -     -     - <td< td=""></td<> |
|            | 37-10-086-10 LATCH, ASSEMBLED - - - - - 38.1[1.50] 31.8[1.25]   DADA WWNDED TVDE OF ORVEDUENT HANDLE BRACKET RIVET/STUD KEEPER KEEPER A D                                                                                                                                                                                                                                                                                                                                                                                                                                                                                                                                                                                                        |
|            | PART NUMBER TYPE OF COMPONENT HANDLE BRACKET RIVET/STOD REFER REFER A B                                                                                                                                                                                                                                                                                                                                                                                                                                                                                                                                                                                                                                                                          |
|            | THIRD ANGLE OF SOUCHCO                                                                                                                                                                                                                                                                                                                                                                                                                                                                                                                                                                                                                                                                                                                           |
|            |                                                                                                                                                                                                                                                                                                                                                                                                                                                                                                                                                                                                                                                                                                                                                  |
|            | SURFACE AREA TOLERANCES UNLESS OTHERWISE NOTED DESCRIPTION 37 FLEXIBLE DRAW LATCH                                                                                                                                                                                                                                                                                                                                                                                                                                                                                                                                                                                                                                                                |
|            |                                                                                                                                                                                                                                                                                                                                                                                                                                                                                                                                                                                                                                                                                                                                                  |
|            | VOLUME ALL DIMENSIONS WITHOUT 080 SERIES, T-HANDLE                                                                                                                                                                                                                                                                                                                                                                                                                                                                                                                                                                                                                                                                                               |
|            | PROPRIETARY ITEM REFERENCE ONLY.                                                                                                                                                                                                                                                                                                                                                                                                                                                                                                                                                                                                                                                                                                                 |
|            | DEEEDENICES ARE FOR SIZE SYSTEM DWG NO.                                                                                                                                                                                                                                                                                                                                                                                                                                                                                                                                                                                                                                                                                                          |

## NOTES:

D

С

В

А

- 1. LATCH PACKAGED ONE HANDLE SUB-ASSEMBLY AND ONE KEEPER PER BAG.
- FOR BULK PACKAGING: ORDER HANDLE SUB-ASSEMBLY AND KEEPER PART NUMBERS SEPARATELY.

5

- 2. STEEL, ZINC PLATE, BRIGHT CHROMATE PLUS SEALER.
- 3. STAINLESS STEEL, PASSIVATED.