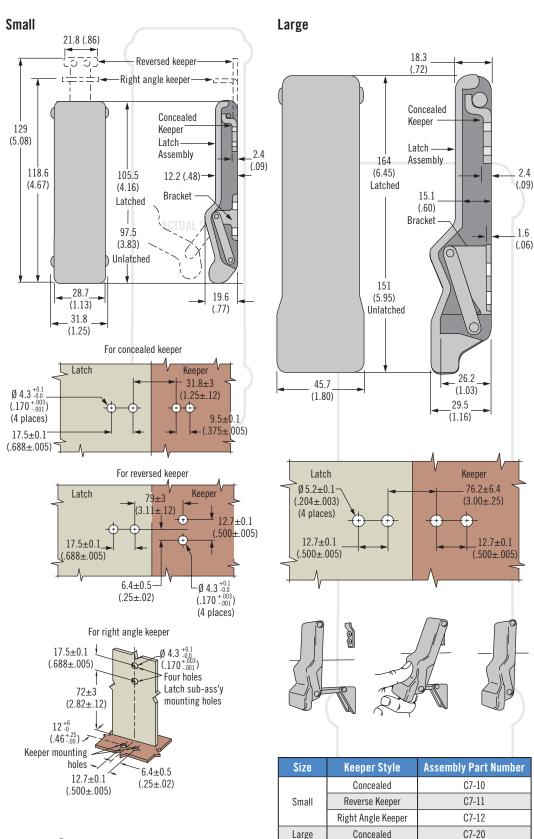

## **Performance Details**

Small:

Clamping force: 49 N (11 lbf)

Large:

Clamping force: 176 N (40 lbf)

Flammability rating: UL94-HB

#### **Installation Notes**

Small:

Install assembly with four Ø 4 (.170) rivets or M4 (No. 8) screws (not supplied)

Large:

Install assembly with four Ø5 (.204) rivets or M5 (No. 10) screws (not supplied)

## Part Number

See table

Assembly complete with keeper

Dimensions in millimeters (inch) unless otherwise stated