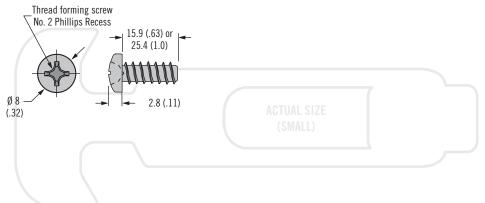

## **Installation Notes**

Concealed:

Install assembly with thread forming screws (order separately). Maximum tightening torque 2.0 N·m (18 in·lbf)

Front installation: Install assembly with M5

(No. 10) screw or Ø 5 (3/16) rivet

(not supplied)