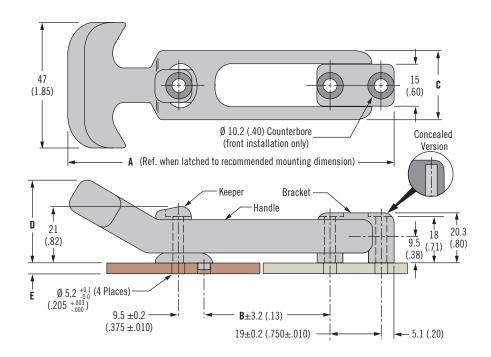

# F7 Draw Latch

Flexible · Pull type

| Part Number |        |        |                       |                            | Dimensions         |               |              |                |              |
|-------------|--------|--------|-----------------------|----------------------------|--------------------|---------------|--------------|----------------|--------------|
| Size        | Latch  | Keeper | Screws<br>(3 per bag) | Installation Method        | E                  | A             | В            | C              | D            |
| Small       | F7-530 | F7-537 | ~                     | Front                      | ~                  | 112<br>(4.81) | 41 (1.6)     | 25.4<br>(1.00) | 31<br>(1.23) |
|             | F7-540 | F7-547 | F7-548-3              | Concealed (thread forming) | up to 8.0 (.32)    |               |              |                |              |
|             |        |        | F7-558-3              | Concealed (thread forming) | 8.1 - 17.5 (.3269) |               |              |                |              |
| Medium      | F7-630 | F7-537 | ~                     | Front                      | ~                  | 167<br>(6.6)  | 72<br>(2.83) | 32<br>(1.25)   | 29<br>(1.13) |
|             | F7-640 | F7-547 | F7-548-3              | Concealed (thread forming) | up to 8.0 (.32)    |               |              |                |              |
|             |        |        | F7-558-3              | Concealed (thread forming) | 8.1 - 17.5 (.3269) |               |              |                |              |
| Large       | F7-730 | F7-537 | ~                     | Front                      | ~                  | 221 (8.7)     | 117<br>(4.6) | 32<br>(1.25)   | 29<br>(1.13) |
|             | F7-740 | F7-547 | F7-548-3              | Concealed (thread forming) | up to 8.0 (.32)    |               |              |                |              |
|             |        |        | F7-558-3              | Concealed (thread forming) | 8.1 - 17.5 (.3269) |               |              |                |              |

Dimensions in millimeters (inch) unless otherwise stated

## **Installation Notes**

Concealed:

Install assembly with thread forming screws (order separately). Maximum tightening torque 2.0 N·m (18 in·lbf)

Front installation: Install assembly with M5

(No. 10) screw or Ø 5 (3/16) rivet