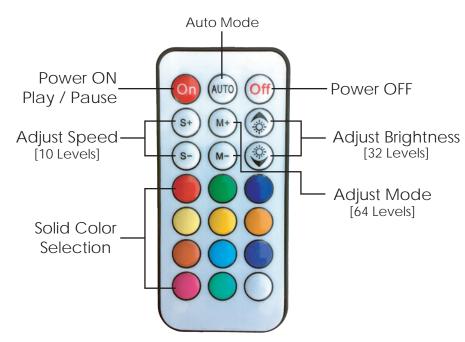

r vehicle is not pre-wired for accessory lighting, you may need a switch and relay.

#### WIRING DIAGRAM

The SPXRGBCD can be wired to a switch or to accessory power using the BLUE lead. The RED wire should be connected to constant power to save the RGB light settings.

NOTE: Do not connect the Red and BLUE to constant power and use the app to turn the module on and off. The module will draw power even when turned off with the app.



Connect to optional to SPXRGB5D Universal RGB LED Strip Lights





# **Bluetooth Control**

#### GET THE **EZLED PRO** APP

visit Google Play or iTunes to download the *EZLED PRO* app. Once the app is installed, power up the SPXRGBCD Module and open the app. The module should auto-connect and be listed in the Group Device List.



### **RF Remote Control**



# **SPECIFICATIONS**

- •APP: EZLED PRO (iOS and Android)
- •Operating temperature: -20~80°C
- •Voltage: DC12V/24V,
- •Distance: 10-20M
- •Maximum output current: 10A
- •Outputs: 4