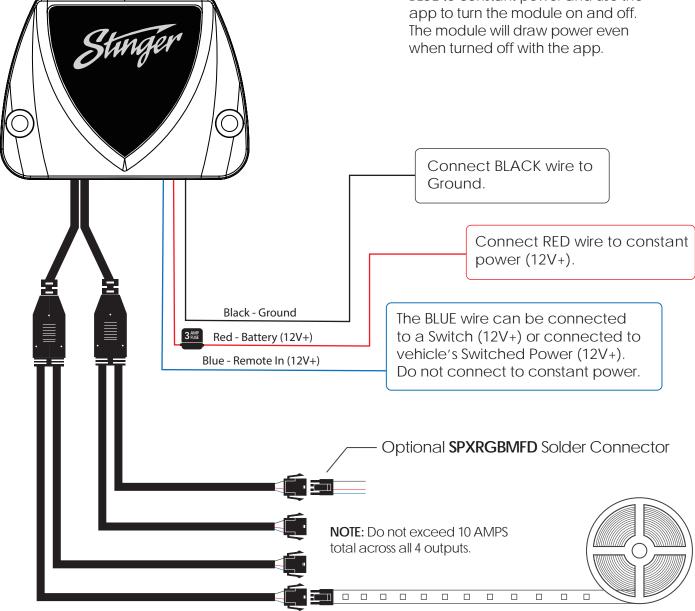

#### WIRING DIAGRAM

The SPXRGBCD can be wired to a switch or to accessory power using the BLUE lead. The RED wire should be connected to constant power to save the RGB light settings.

NOTE: Do not connect the Red and BLUE to constant power and use the app to turn the module on and off. The module will draw power even when turned off with the app.

Connect to optional to SPXRGB5D Universal RGB LED Strip Lights