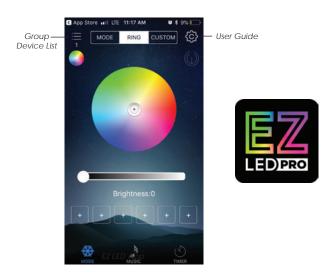

# **Bluetooth Control**

#### GET THE **EZLED PRO** APP

visit Google Play or iTunes to download the *EZLED PRO* app. Once the app is installed, power up the SPXRGBCD Module and open the app. The module should auto-connect and be listed in the Group Device List.