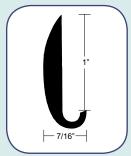

## A11-0152

A11-0152 Aluminum Rub Rail

| Bulk           | Retail         | Length | Height | Width | Screws |
|----------------|----------------|--------|--------|-------|--------|
| A11-0152TAL12D | -              | 12'    | 1"     | 7/16" | #8     |
| -              | A11-0152TAL6-1 | 6'     | 1"     | 7/16" | #8     |