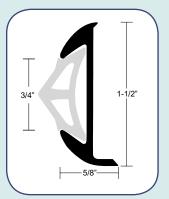

## A11-0638

A11-0638 Aluminum Rub Rail

Flexible Vinyl Insert

| Bulk           | Retail          | Length | Height | Width | Screws | Finish         | Inserts  |
|----------------|-----------------|--------|--------|-------|--------|----------------|----------|
| A11-0638TAL12D | -               | 12'    | 1-1/2" | 5/8"  | #8     | Pol Clear Anod | V12-0338 |
| -              | A11-0638TAL6-1D | 6'     | 1-1/2" | 5/8"  | #8     | Pol Clear Anod | V12-0338 |