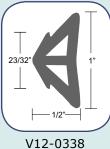

## A11-0638

A11-0638 Aluminum Rub Rail

Flexible Vinyl Insert

| Bulk           | Retail          | Length | Height | Width | Screws | Finish         | Inserts  |
|----------------|-----------------|--------|--------|-------|--------|----------------|----------|
| A11-0638TAL12D | -               | 12'    | 1-1/2" | 5/8"  | #8     | Pol Clear Anod | V12-0338 |
| -              | A11-0638TAL6-1D | 6'     | 1-1/2" | 5/8"  | #8     | Pol Clear Anod | V12-0338 |