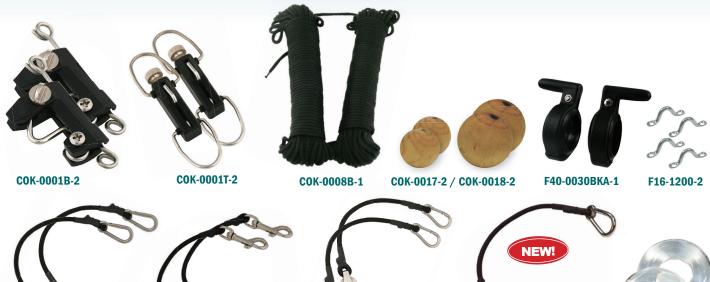

COK-0043-1

| Part #        | Description                               | UPC          | Length* | Width* | Height* | Weight    | U of M | Std. Pk. |
|---------------|-------------------------------------------|--------------|---------|--------|---------|-----------|--------|----------|
| COK-0001B-2   | Standard Zip Outrigger Release Clip       | 630838085049 | 2-3/4"  | 3/4"   | 1-1/4"  | 0.1 lbs.  | Pair   | 12       |
| COK-0001T-2   | Premium Outrigger Release Clip            | 630838085056 | 4-1/2"  | 1-1/4" | 3/4"    | 0.18 lbs. | Pair   | 12       |
| COK-0004G-2   | Outrigger Glass Rings                     | 630838085131 | 3/8"    | 1-3/4" | 1-3/4"  | 0.15 lbs. | Pair   | 12       |
| COK-0008B-1   | 1/8" thick, Black Dacron 1/8" Line, 100'  | 630838015473 | 100'    | 1/8"   | 1/8"    | 0.37 lbs. | Each   | 12       |
| COK-0017-2    | Outrigger Line Stop, 1-1/4"               | 630838085124 | 1-1/4"  | 1-1/4" | 1-1/4"  | 0.1 lbs.  | Pair   | 12       |
| COK-0018-2    | Outrigger Line Stop, 1-3/4"               | 630838085063 | 1-3/4"  | 1-3/4" | 1-3/4"  | 0.13 lbs. | Pair   | 12       |
| COK-0020-2    | Shock Cord with Pulley, 12"               | 630838085087 | 16"     | 1"     | 1/2"    | 0.26 lbs. | Pair   | 6        |
| COK-0021-2    | Glass Eye with Shock Cord, 12"            | 630838085094 | 16-1/2" | 1-3/4" | 1/2"    | 0.33 lbs. | Pair   | 6        |
| COK-0022-2    | Shock Cord with Double Pulley, 12"        | 630838085100 | 17"     | 7/8"   | 1/2"    | 0.3 lbs.  | Pair   | 6        |
| COK-0043-1    | Triple Roller with Shock Cord Pulley, 16" | 630838085155 | 22-1/4" | 1-5/8" | 7/8"    | 0.26 lbs. | Each   | 6        |
| F16-1200-2    | Stainless Steel Eye Straps                | 630838085117 | 2"      | 3/8"   | 11/16"  | 0.1 lbs.  | 4 Pack | 12       |
| F40-0030BKA-1 | Outrigger Line Caddy                      | 630838026974 | 2-3/4"  | 1-7/8" | 1-3/4"  | 0.28 lbs. | Pair   | 12       |