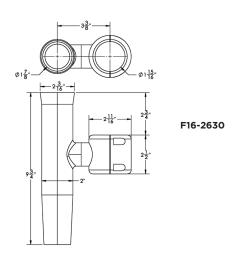

| PART #        | DESCRIPTION                                       | CLAMP FITS OD                                           | LOCATION                                   | RH ID  | FINISH   | STD. PK. | UOM | UPC          |
|---------------|---------------------------------------------------|---------------------------------------------------------|--------------------------------------------|--------|----------|----------|-----|--------------|
| F16-2600POL-1 | Stainless-Steel Clamp-On<br>Adjustable Rod Holder | 7/8" & 1" OD (Tube)                                     | Bow Rail,<br>Grab Rail                     | 1-5/8" | Polished | 6        | EA  | 630838022136 |
| F16-2623POL-1 | Stainless-Steel Clamp-On<br>Adjustable Rod Holder | 1-1/6" & 1-5/16" OD<br>(Tube) Pipe,<br>1-1/4" OD (Tube) | T-Top, Leaning<br>Post, Poling<br>Platform | 1-5/8" | Polished | 6        | EA  | 630838028534 |
| F16-2630POL-1 | Stainless-Steel Clamp-On<br>Adjustable Rod Holder | 1-11/16" & 1-5/16"<br>OD (Tube) Pipe                    | T-Top, Leaning<br>Post, Poling<br>Platform | 1-5/8" | Polished | 6        | EA  | 630838022006 |