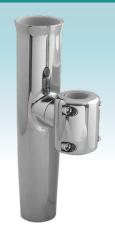

## STAINLESS STEEL CLAMP-ON ADJUSTABLE ROD HOLDERS

Turn your boat into a strategic fishing machine and no longer worry about fabricating rod holders onto your T-top. The TACO Marine Type-316L Stainless Steel Clamp-On Adjustable Rod Holder allows you to place your combo at any location on your T-top or anywhere there is tubing on your boat.

## FEATURES & BENEFITS

- For use on vertical and horizontal pipe/tube
- Manufactured from Type-316L stainless steel
- Adjustable clamp with two inserts fits two pipe/tube sizes
- Rotates and lock every 18 degrees
- Flared opening
- I-beam weld pin base
- One-rod holder fits most standard T-Top outer rings
- Easy, clamp-on installation in just minutes
- Includes form-fitted PVC white liner and two white clamp inserts
- Patent number US7309054