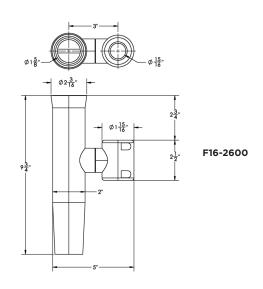

| PART #        | DESCRIPTION                                       | CLAMP FITS OD                                           | LOCATION                                   | RH ID  | FINISH   | STD. PK. | UOM | UPC          |
|---------------|---------------------------------------------------|---------------------------------------------------------|--------------------------------------------|--------|----------|----------|-----|--------------|
| F16-2600POL-1 | Stainless-Steel Clamp-On<br>Adjustable Rod Holder | 7/8" & 1" OD (Tube)                                     | Bow Rail,<br>Grab Rail                     | 1-5/8" | Polished | 6        | EA  | 630838022136 |
| F16-2623POL-1 | Stainless-Steel Clamp-On<br>Adjustable Rod Holder | 1-1/6" & 1-5/16" OD<br>(Tube) Pipe,<br>1-1/4" OD (Tube) | T-Top, Leaning<br>Post, Poling<br>Platform | 1-5/8" | Polished | 6        | EA  | 630838028534 |
| F16-2630POL-1 | Stainless-Steel Clamp-On<br>Adjustable Rod Holder | 1-11/16" & 1-5/16"<br>OD (Tube) Pipe                    | T-Top, Leaning<br>Post, Poling<br>Platform | 1-5/8" | Polished | 6        | EA  | 630838022006 |