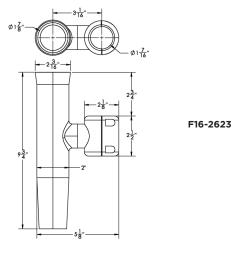

| PART #        | DESCRIPTION                                       | CLAMP FITS OD                                           | LOCATION                                   | RH ID  | FINISH   | STD. PK. | UOM | UPC          |
|---------------|---------------------------------------------------|---------------------------------------------------------|--------------------------------------------|--------|----------|----------|-----|--------------|
| F16-2600POL-1 | Stainless-Steel Clamp-On<br>Adjustable Rod Holder | 7/8" & 1" OD (Tube)                                     | Bow Rail,<br>Grab Rail                     | 1-5/8" | Polished | 6        | EA  | 630838022136 |
| F16-2623POL-1 | Stainless-Steel Clamp-On<br>Adjustable Rod Holder | 1-1/6" & 1-5/16" OD<br>(Tube) Pipe,<br>1-1/4" OD (Tube) | T-Top, Leaning<br>Post, Poling<br>Platform | 1-5/8" | Polished | 6        | EA  | 630838028534 |
| F16-2630POL-1 | Stainless-Steel Clamp-On<br>Adjustable Rod Holder | 1-11/16" & 1-5/16"<br>OD (Tube) Pipe                    | T-Top, Leaning<br>Post, Poling<br>Platform | 1-5/8" | Polished | 6        | EA  | 630838022006 |