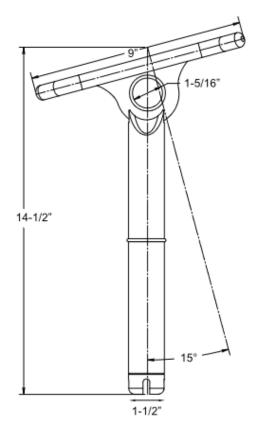

## FEATURES & BENEFITS

- Manufactured from stainless steel Type-304
- The 1-1/2-inch diameter tube fits standard rod holders 1-5/8-inch in diameter
- Adjustable height ring to compensate for low or high tide
- Two-piece design for easy storage
- Clamp-on ring (also sold separately as F16-0804-1) can be adapted to 1-1/4- or 1-1/2-inch tube diameter by removing Delrin Washer
- Packaged in mesh bag for easy drying if stored wet and to avoid from scratching deck or storage surfaces on the boat