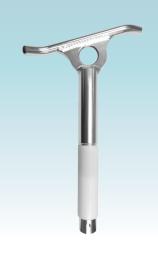

## **MULTI-PURPOSE 15° PORTABLE CLEAT**

We've combined a cleat and a fender holder into one glorious accessory with our Multi-Purpose Portable Deck Cleat! Securely tie off lines and set fenders all in one place. Because it fits standard rod holders, this cleat is movable, stowable and a practical step forward in your boating and docking experience.

## FEATURES & BENEFITS

- Manufactured from stainless steel Type-304
- The 1-1/2-inch diameter tube fits standard rod holders 1-5/8-inch in diameter
- Adjustable height ring to compensate for low or high tide
- Two-piece design for easy storage
- Clamp-on ring (also sold separately as F16-0804-1) can be adapted to 1-1/4- or 1-1/2-inch tube diameter by removing Delrin Washer
- Packaged in mesh bag for easy drying if stored wet and to avoid from scratching deck or storage surfaces on the boat