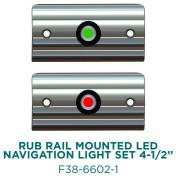

## **RUB RAIL MOUNTED LED NAVIGATION LIGHTS**

With constant innovation in mind, we've developed a line of Rub Rail-mounted LED navigation lights – sleek, low-profile lights designed to allow for cleaner, open decks with non-obstructed view points. Very popular with bay boats, these easy-to-install lights meet ABYC and USCG requirements for both sail and powerboat designation, have a water-resistant IP68 rating and provide hours of maintenance-free, reliable use.

#### FEATURES & BENEFITS

- Ideal for up to 30' boats
- Sold in pairs with one 3-watt port (red) light and one 2-watt starboard (green) light
- Brightness compares to 10-watt incandescent light
- Enables more deck space and easy to install
- Meets ABYC/USCG requirements for both sail and powerboat designation
- Low-voltage 12-14VDC
- Anodized aluminum heat sink for maximum heat dissipation
- LED lights are mounted in a heavy-gauge polished stainless-steel joiner cover
- Water-resistant IP68 rating
- Takes a 1" #8 stainless-steel fastener (not included)
- F38-6602-1 & F38-6602-2 have patent # USD760427