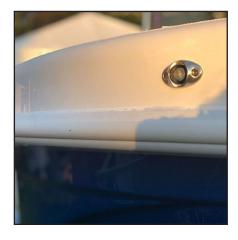

## **RUB RAIL MOUNTED LED NAVIGATION LIGHTS**

With constant innovation in mind, we've developed a line of Rub Rail-mounted LED navigation lights – sleek, low-profile lights designed to allow for cleaner, open decks with non-obstructed view points. Very popular with bay boats, these easy-to-install lights meet ABYC and USCG requirements for both sail and powerboat designation, have a water-resistant IP68 rating and provide hours of maintenance-free, reliable use.

## SURFACE MOUNT LED NAVIGATION LIGHTS

The newest addition to our LED selection is our Surface Mount LED Navigation Lights - low-profile lights mounted in a heavy-gauge stainless-steel cover designed to fit on flat surfaces and ideal for up to 40' boats.