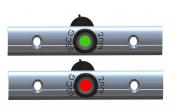

## **RUB RAIL MOUNTED LED NAVIGATION LIGHTS**

With constant innovation in mind, we've developed a line of Rub Rail-mounted LED navigation lights – sleek, low-profile lights designed to allow for cleaner, open decks with non-obstructed view points. Very popular with bay boats, these easy-to-install lights meet ABYC and USCG requirements for both sail and powerboat designation, have a water-resistant IP68 rating and provide hours of maintenance-free, reliable use.

#### FEATURES & BENEFITS

- Ideal for up to 30' boats
- Sold in pairs with one 3-watt port (red) light and one 2-watt starboard (green) light
- Brightness compares to 10-watt incandescent light
- Enables more deck space and easy to install
- Meets ABYC/USCG requirements for both sail and powerboat designation
- Low-voltage 12-14VDC
- Anodized aluminum heat sink for maximum heat dissipation
- LED lights are mounted in a heavy-gauge polished stainless-steel joiner cover
- Water-resistant IP68 rating
- Takes a 1" #8 stainless-steel fastener (not included)
- F38-6602-1 & F38-6602-2 have patent # USD760427