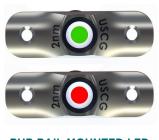

## **RUB RAIL MOUNTED LED NAVIGATION LIGHTS**

With constant innovation in mind, we've developed a line of Rub Rail-mounted LED navigation lights – sleek, low-profile lights designed to allow for cleaner, open decks with non-obstructed view points. Very popular with bay boats, these easy-to-install lights meet ABYC and USCG requirements for both sail and powerboat designation, have a water-resistant IP68 rating and provide hours of maintenance-free, reliable use.

#### FEATURES & BENEFITS

- Ideal for up to 30' boats
- Sold in pairs with one 3-watt port (red) light and one 2-watt starboard (green) light
- Brightness compares to 10-watt incandescent light
- Enables more deck space and easy to install
- Meets ABYC/USCG requirements for both sail and powerboat designation
- Low-voltage 12-14VDC
- Anodized aluminum heat sink for maximum heat dissipation
- LED lights are mounted in a heavy-gauge polished stainless-steel joiner cover
- Water-resistant IP68 rating
- Takes a 1" #8 stainless-steel fastener (not included)
- F38-6602-1 & F38-6602-2 have patent # USD760427