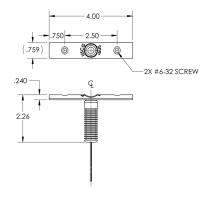

#### FEATURES & BENEFITS

- Ideal for boats up to 40' long
- Provides reliable, long-lasting LED lighting for thousands of hours of maintenance-free use
- 3-watt red and green LED with a low draw of only .6 amps that compares to 10-watt incandescent light
- Easy installation with marine adhesive sealants
- Designed to fit small transom areas
- Meets ABYC-USCG requirements for both sail and power boat designation 2nm
- Low-voltage 12 to 24VDC
- Anodized cylindrical aluminum heat sink for maximum heat dissipation
- LED light is mounted in a heavy-gauge, polished stainless-steel cover for a clean and unobtrusive look
- Water-resistant IP68 rating
- Special order item
- \* Consult with our TACO customer service team for help determining the installation position.

SURFACE MOUNT LED SIDE NAVIGATION LIGHT SET 1-3/8"

F38-6610G\*

\*Installs back mounted with concealed fasteners

SURFACE MOUNT LED SIDE NAVIGATION LIGHT SET 1-3/4" F38-6610D