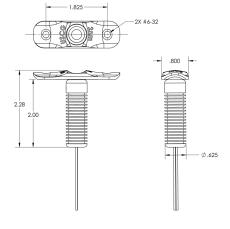

#### FEATURES & BENEFITS

- Ideal for up to 30' boats
- Sold in pairs with one 3-watt port (red) light and one 2-watt starboard (green) light
- Brightness compares to 10-watt incandescent light
- Enables more deck space and easy to install
- Meets ABYC/USCG requirements for both sail and powerboat designation
- Low-voltage 12-14VDC
- Anodized aluminum heat sink for maximum heat dissipation
- LED lights are mounted in a heavy-gauge polished stainless-steel joiner cover
- Water-resistant IP68 rating
- Takes a 1" #8 stainless-steel fastener (not included)
- F38-6602-1 & F38-6602-2 have patent # USD760427

RUB RAIL MOUNTED LED NAVIGATION LIGHT SET 4" F38-6810B-1