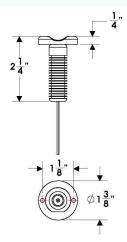

#### FEATURES & BENEFITS

- Ideal for up to 30' boats
- Sold in pairs with one 3-watt port (red) light and one 2-watt starboard (green) light
- Brightness compares to 10-watt incandescent light
- Enables more deck space and easy to install
- Meets ABYC/USCG requirements for both sail and powerboat designation
- Low-voltage 12-14VDC
- Anodized aluminum heat sink for maximum heat dissipation
- LED lights are mounted in a heavy-gauge polished stainless-steel joiner cover
- Water-resistant IP68 rating
- Takes a 1" #8 stainless-steel fastener (not included)
- F38-6602-1 & F38-6602-2 have patent # USD760427

RUB RAIL MOUNTED LED NAVIGATION LIGHT SET 4" F38-6810B-1