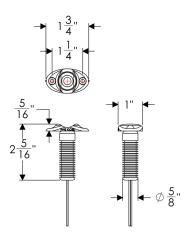

#### FEATURES & BENEFITS

- Ideal for boats up to 40' long
- Provides reliable, long-lasting LED lighting for thousands of hours of maintenance-free use
- 3-watt red and green LED with a low draw of only .6 amps that compares to 10-watt incandescent light
- Easy installation with marine adhesive sealants
- Designed to fit small transom areas
- Meets ABYC-USCG requirements for both sail and power boat designation 2nm
- Low-voltage 12 to 24VDC
- Anodized cylindrical aluminum heat sink for maximum heat dissipation
- LED light is mounted in a heavy-gauge, polished stainless-steel cover for a clean and unobtrusive look
- Water-resistant IP68 rating
- Special order item
- \* Consult with our TACO customer service team for help determining the installation position.

SURFACE MOUNT LED SIDE NAVIGATION LIGHT SET 1-3/8"

F38-6610G\*

\*Installs back mounted with concealed fasteners

SURFACE MOUNT LED SIDE NAVIGATION LIGHT SET 1-3/4" F38-6610D