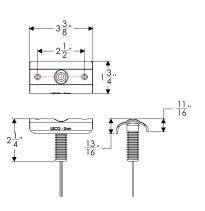

## SURFACE MOUNT LED NAVIGATION LIGHTS

The newest addition to our LED selection is our Surface Mount LED Navigation Lights - low-profile lights mounted in a heavy-gauge stainless-steel cover designed to fit on flat surfaces and ideal for up to 40' boats.

#### FEATURES & BENEFITS

- Ideal for boats up to 40' long
- Provides reliable, long-lasting LED lighting for thousands of hours of maintenance-free use
- 3-watt red and green LED with a low draw of only .6 amps that compares to 10-watt incandescent light
- Easy installation with marine adhesive sealants
- Designed to fit small transom areas
- Meets ABYC-USCG requirements for both sail and power boat designation 2nm
- Low-voltage 12 to 24VDC
- Anodized cylindrical aluminum heat sink for maximum heat dissipation
- LED light is mounted in a heavy-gauge, polished stainless-steel cover for a clean and unobtrusive look
- Water-resistant IP68 rating
- Special order item
- \* Consult with our TACO customer service team for help determining the installation position.

SURFACE MOUNT LED SIDE NAVIGATION LIGHT SET 1-3/8"

F38-6610G\*

\*Installs back mounted with concealed fasteners

SURFACE MOUNT LED SIDE NAVIGATION LIGHT SET 1-3/4" F38-6610D