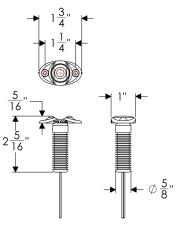

\* Consult with our TACO customer service team for help determining the installation

- Water-resistant IP68 rating
- Special order item

position.

\*Installs back mounted with concealed fasteners

SURFACE MOUNT LED SIDE NAVIGATION LIGHT SET 1-3/4" F38-6610D