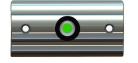

RUB RAIL MOUNTED LED NAVIGATION LIGHT SET 4" F38-6810B-1

#### **FEATURES & BENEFITS**

- Ideal for up to 30' boats •
- Sold in pairs with one 3-watt port (red) light and one 2-watt starboard (green) light
- Brightness compares to 10-watt incandescent light
- Enables more deck space and easy to install •
- Meets ABYC/USCG requirements for both • sail and powerboat designation
- Low-voltage 12-14VDC •
- Anodized aluminum heat sink for maximum heat dissipation
- LED lights are mounted in a heavy-gauge polished stainless-steel joiner cover
- Water-resistant IP68 rating
- Takes a 1" #8 stainless-steel fastener (not included)
- F38-6602-1 & F38-6602-2 have patent # USD760427