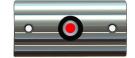

### **RUB RAIL MOUNTED LED NAVIGATION LIGHTS**

RUB RAIL MOUNTED LED NAVIGATION LIGHT SET 4-1/2" F38-6602-1

1.825

— Ø.625

2X #6-32

MITE

F38-6800D

4.00