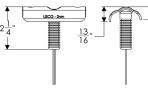

### **RUB RAIL MOUNTED LED NAVIGATION LIGHTS**

RUB RAIL MOUNTED LED NAVIGATION LIGHT SET 4-1/2" F38-6602-1

1.825

— Ø.625

2X #6-32

MITE

F38-6800D

4.00