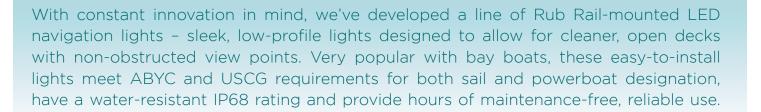

### **RUB RAIL MOUNTED LED NAVIGATION LIGHTS**

RUB RAIL MOUNTED LED NAVIGATION LIGHT SET 4-1/2" F38-6602-1

1.825

— Ø.625

2X #6-32

MITE

F38-6800D

4.00

#### **FEATURES & BENEFITS**

- Ideal for up to 30' boats •
- Sold in pairs with one 3-watt port (red) light and one 2-watt starboard (green) light
- Brightness compares to 10-watt incandescent light
- Enables more deck space and easy to install •
- Meets ABYC/USCG requirements for both • sail and powerboat designation
- Low-voltage 12-14VDC •
- Anodized aluminum heat sink for maximum heat dissipation
- LED lights are mounted in a heavy-gauge polished stainless-steel joiner cover
- Water-resistant IP68 rating
- Takes a 1" #8 stainless-steel fastener (not included)
- F38-6602-1 & F38-6602-2 have patent # USD760427