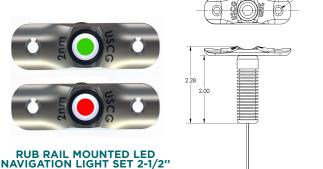

#### **FEATURES & BENEFITS**

- Ideal for up to 30' boats •
- Sold in pairs with one 3-watt port (red) light and one 2-watt starboard (green) light
- Brightness compares to 10-watt incandescent light
- Enables more deck space and easy to install •
- Meets ABYC/USCG requirements for both • sail and powerboat designation
- Low-voltage 12-14VDC •
- Anodized aluminum heat sink for maximum heat dissipation
- LED lights are mounted in a heavy-gauge polished stainless-steel joiner cover
- Water-resistant IP68 rating
- Takes a 1" #8 stainless-steel fastener (not included)
- F38-6602-1 & F38-6602-2 have patent # USD760427