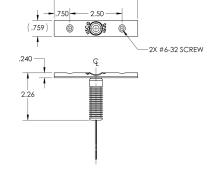

# **PRODUCT SPECIFICATION**

### **RUB RAIL MOUNTED LED NAVIGATION LIGHTS**









RUB RAIL MOUNTED LED NAVIGATION LIGHT SET 4-1/2" F38-6602-1



1.825



— Ø.625

2X #6-32

MITE



F38-6800D



4.00

#### **FEATURES & BENEFITS**

- Ideal for up to 30' boats •
- Sold in pairs with one 3-watt port (red) light and one 2-watt starboard (green) light
- Brightness compares to 10-watt incandescent light
- Enables more deck space and easy to install •
- Meets ABYC/USCG requirements for both • sail and powerboat designation
- Low-voltage 12-14VDC •
- Anodized aluminum heat sink for maximum heat dissipation
- LED lights are mounted in a heavy-gauge polished stainless-steel joiner cover
- Water-resistant IP68 rating
- Takes a 1" #8 stainless-steel fastener (not included)
- F38-6602-1 & F38-6602-2 have patent # USD760427

RUB RAIL MOUNTED LED NAVIGATION LIGHT SET 4" F38-6810B-1



# **PRODUCT SPECIFICATION**

### SURFACE MOUNT LED NAVIGATION LIGHTS

The newest addition to our LED selection