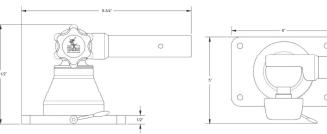

## **FEATURES & BENEFITS**

- Locks every 18°
- Designed for use with standard 1-1/8" butt OD outrigger
- Uses Taco Marine's spline lock technology for secure outrigger elevation
- Rugged, sure-grip knob adjusts and locks-in desired height and laydown position for safe trailering and navigation under bridges
- Delrin bearings and internal locking mechanism offer smooth adjustments, secure positioning and prevent movement
- Stainless Steel arm with locking feature ensures Taco Marine Outriggers remain securely in place
- Engineered for durability and lasting performance
- Polished 316 Stainless Steel arm assembly
- Brushed anodized Aluminum body
- 4" x 6" mounting base
- Compatible with Taco Marine 1-1/8" Telescoping "Tele"Outrigger
- Also available as a center-rigger (GS-170-2)
- Available as a kit that includes Tele-Outrigger with Line Caddy and Standard Rigging Kit