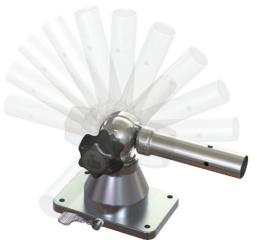

## **FEATURES & BENEFITS**

- Locks every 18°
- Designed for use with standard 1-1/8" butt OD outrigger
- Uses Taco Marine's spline lock technology for secure outrigger elevation
- Rugged, sure-grip knob adjusts and locks-in desired height and laydown position for safe trailering and navigation under bridges
- Delrin bearings and internal locking mechanism offer smooth adjustments, secure positioning and prevent movement
- Stainless Steel arm with locking feature ensures Taco Marine Outriggers remain securely in place
- Engineered for durability and lasting performance
- Polished 316 Stainless Steel arm assembly
- Brushed anodized Aluminum body
- 4" x 6" mounting base
- Compatible with Taco Marine 1-1/8" Telescoping "Tele"Outrigger
- Also available as a center-rigger (GS-170-2)
- Available as a kit that includes Tele-Outrigger with Line Caddy and Standard Rigging Kit