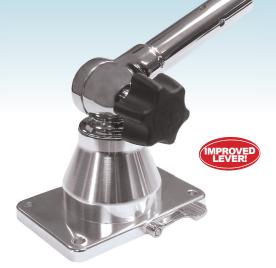

## **GRAND SLAM 170 OUTRIGGER MOUNT**

Taco Marine is recognized for its full line of outrigger mounts for tops and gunnels.
Our "Grand Slam" branded series are the industry leaders in performance and reliability.

## **FEATURES & BENEFITS**

- Locks every 18°
- Designed for use with standard 1-1/8" butt OD outrigger
- Uses Taco Marine's spline lock technology for secure outrigger elevation
- Rugged, sure-grip knob adjusts and locks-in desired height and laydown position for safe trailering and navigation under bridges
- Delrin bearings and internal locking mechanism offer smooth adjustments, secure positioning and prevent movement
- Stainless Steel arm with locking feature ensures Taco Marine Outriggers remain securely in place
- Engineered for durability and lasting performance
- Polished 316 Stainless Steel arm assembly
- Brushed anodized Aluminum body
- 4" x 6" mounting base
- Compatible with Taco Marine 1-1/8" Telescoping "Tele"Outrigger
- Also available as a center-rigger (GS-170-2)
- Available as a kit that includes Tele-Outrigger with Line Caddy and Standard Rigging Kit