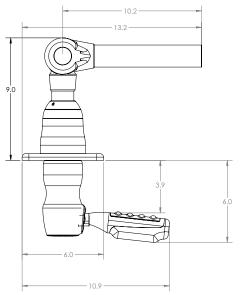

## **GRAND SLAM 280 OUTRIGGER MOUNT**

The GS-280 is the 4<sup>th</sup> generation of the top mount that sets the standard in the industry. Its rugged design will provide years of reliable service even in the most challenging saltwater applications. The redesigned locking head provides secure outrigger height positioning using Taco Marine's patented spline lock technology which provides a positive lock with minimal parts for increased reliability. The rotator lever has been further enhanced to provide a sleek and ergonomic shape, using polished Stainless Steel and UV-resistant non-slip Santoprene™.

## **FEATURES & BENEFITS**

- For use on 20' to 36' fishing boats
- Fits both hardtop and soft top applications
- Designed to fit the industry standard Taco Marine Outrigger-Ready mounting Plate
- Rugged Stainless Steel and anodized Aluminum construction
- 12 locking fishing positions
- Uses Taco Marine's spline lock technology for secure outrigger elevation
- Ergonomic shaped rotator lever
- Polished Stainless Steel Type 316 arm assembly and lever
- Brushed anodized Aluminum body
- Top-mounted
- 4" x 6" mounting base
- Compatible with Taco Marine's 1-1/2" heavy-duty Telescoping Tele-Outriggers
- Fits Taco Marine's Clamp-On Mounting Plates
- Sold in pairs
- Also available as a kit that includes 15', 1-1/2" diameter Tele-Outrigger with Line Caddy and Standard or Premium Rigging Kit