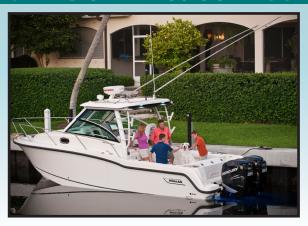

## **GRAND SLAM 280 OUTRIGGER MOUNT**

The GS-280 is the 4<sup>th</sup> generation of the top mount that sets the standard in the industry. Its rugged design will provide years of reliable service even in the most challenging saltwater applications. The redesigned locking head provides secure outrigger height positioning using Taco Marine's patented spline lock technology which provides a positive lock with minimal parts for increased reliability. The rotator lever has been further enhanced to provide a sleek and ergonomic shape, using polished Stainless Steel and UV-resistant non-slip Santoprene™.

## **FEATURES & BENEFITS**

- For use on 20' to 36' fishing boats
- Fits both hardtop and soft top applications
- Designed to fit the industry standard Taco Marine Outrigger-Ready mounting Plate
- Rugged Stainless Steel and anodized Aluminum construction
- 12 locking fishing positions
- Uses Taco Marine's spline lock technology for secure outrigger elevation
- Ergonomic shaped rotator lever
- Polished Stainless Steel Type 316 arm assembly and lever
- Brushed anodized Aluminum body
- Top-mounted
- 4" x 6" mounting base
- Compatible with Taco Marine's 1-1/2" heavy-duty Telescoping Tele-Outriggers
- Fits Taco Marine's Clamp-On Mounting Plates
- Sold in pairs
- Also available as a kit that includes 15', 1-1/2" diameter Tele-Outrigger with Line Caddy and Standard or Premium Rigging Kit