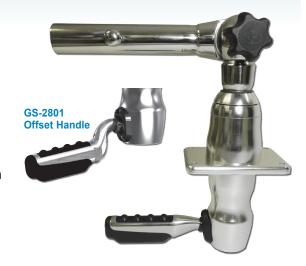

## **GRAND SLAM 280 OUTRIGGER MOUNT**

The GS-280 is the 4<sup>th</sup> generation of the top mount that sets the standard in the industry. Its rugged design will provide years of reliable service even in the most challenging saltwater applications. The redesigned locking head provides secure outrigger height positioning using Taco Marine's patented spline lock technology which provides a positive lock with minimal parts for increased reliability. The rotator lever has been further enhanced to provide a sleek and ergonomic shape, using polished Stainless Steel and UV-resistant non-slip Santoprene™.

## **FEATURES & BENEFITS**

- For use on 20' to 36' fishing boats
- Fits both hardtop and soft top applications
- Designed to fit the industry standard Taco Marine Outrigger-Ready mounting Plate
- Rugged Stainless Steel and anodized Aluminum construction
- 12 locking fishing positions
- Uses Taco Marine's spline lock technology for secure outrigger elevation
- Ergonomic shaped rotator lever
- Polished Stainless Steel Type 316 arm assembly and lever
- Brushed anodized Aluminum body
- Top-mounted
- 4" x 6" mounting base
- Compatible with Taco Marine's 1-1/2" heavy-duty Telescoping Tele-Outriggers
- Fits Taco Marine's Clamp-On Mounting Plates
- Sold in pairs
- Also available as a kit that includes 15', 1-1/2" diameter Tele-Outrigger with Line Caddy and Standard or Premium Rigging Kit

| Part #       | Description                               | UPC          | Unit of Measure | Std. Pk. |
|--------------|-------------------------------------------|--------------|-----------------|----------|
| GS-280       | Grand Slam 280                            | 630838082703 | Pair            | 2        |
| GS-2841BKA-1 | Grand Slam 280 Kit, Black w/Gold Rings    | 630838082734 | Kit             | 2        |
| GS-2841VEL-1 | Grand Slam 280 Kit, Silver w/Gold Rings   | 630838082741 | Kit             | 2        |
| GS-2842VEL-1 | Grand Slam 280 Kit, Silver w/Silver Rings | 630838082758 | Kit             | 2        |
| GS-2801      | Grand Slam 2801 Offset                    | 630838082987 | Pair            | 2        |