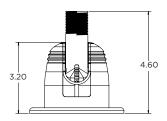

## **GRAND SLAM 850 ELECTRIC VHF ANTENNA MOUNT**

Introducing the all new Grand Slam 850 Electric VHF Antenna Mount! Designed with safety and innovation in mind, boaters can adjust the position of their VHF antenna with the simple push of a button from the comfort of their helm. The GS-850 is a fully electric unit with hidden wires inside the hardtop. This mount easily installs to the surface of the hardtop and fits all top thicknesses.

## **GS-850 FEATURES & BENEFITS**

- Standard 1"-14 thread (male) shaft to accept standard VHF antennas
- No under-mount clearance required
- Machined / Anodized aluminum body with a light brushed finish
- Threaded shaft for consistent lift and descent
- Delrin bearings for smooth operation
- Features removable set screw for manual adjustment
- Kit includes drill template and installation instructions
- Includes 10" lead for 12-volt DC power supply for lift and descent
- Accepts 3A fuse in the main +12 VDC power feed (not included)
- Sold individually
- Made in the USA
- 1-year limited warranty