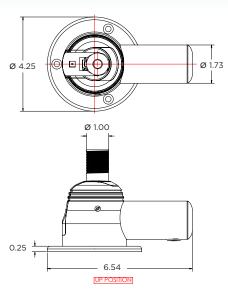

## **GRAND SLAM 850 ELECTRIC VHF ANTENNA MOUNT**

Introducing the all new Grand Slam 850 Electric VHF Antenna Mount! Designed with safety and innovation in mind, boaters can adjust the position of their VHF antenna with the simple push of a button from the comfort of their helm. The GS-850 is a fully electric unit with hidden wires inside the hardtop. This mount easily installs to the surface of the hardtop and fits all top thicknesses.

## **GS-850 FEATURES & BENEFITS**

- Standard 1"-14 thread (male) shaft to accept standard VHF antennas
- No under-mount clearance required
- Machined / Anodized aluminum body with a light brushed finish
- Threaded shaft for consistent lift and descent
- Delrin bearings for smooth operation
- Features removable set screw for manual adjustment
- Kit includes drill template and installation instructions
- Includes 10" lead for 12-volt DC power supply for lift and descent
- Accepts 3A fuse in the main +12 VDC power feed (not included)
- Sold individually
- Made in the USA
- 1-year limited warranty