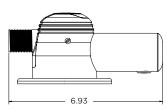

## **GRAND SLAM 850 ELECTRIC VHF ANTENNA MOUNT**

Introducing the all new Grand Slam 850 Electric VHF Antenna Mount! Designed with safety and innovation in mind, boaters can adjust the position of their VHF antenna with the simple push of a button from the comfort of their helm. The GS-850 is a fully electric unit with hidden wires inside the hardtop. This mount easily installs to the surface of the hardtop and fits all top thicknesses.

## **GS-850 FEATURES & BENEFITS**

- Standard 1"-14 thread (male) shaft to accept standard VHF antennas
- No under-mount clearance required
- Machined / Anodized aluminum body with a light brushed finish
- Threaded shaft for consistent lift and descent
- Delrin bearings for smooth operation
- Features removable set screw for manual adjustment
- Kit includes drill template and installation instructions
- Includes 10" lead for 12-volt DC power supply for lift and descent
- Accepts 3A fuse in the main +12 VDC power feed (not included)
- Sold individually
- Made in the USA
- 1-year limited warranty