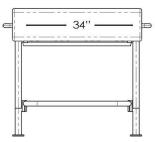

#### UNIVERSAL LEANING POST BACKREST

- Universal design to fit Neptune Leaning Posts and most standard leaning posts
- Arms install at desired width to fit rod holders
- · Cool, white, easy-to-clean, cushioned backrest
- Arms fold for easy storage when not in use

| PART #     | DESCRIPTION                                             | HEIGHT  | DEPTH | WIDTH | UPC          |
|------------|---------------------------------------------------------|---------|-------|-------|--------------|
| L10-1001-1 | Neptune Premium Leaning Post w/ Fiberglass Storage Tray | 33-1/2" | 27"*  | 39"   | 630838025403 |
| L10-1002-1 | Neptune II Leaning Post Backrest                        | 7-3/8"  | 3"    | 34"   | 630838023331 |