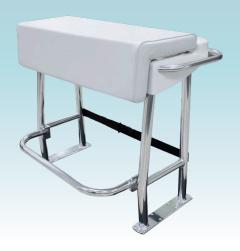

## **NEPTUNE PREMIUM LEANING POST**

Designed with the ultimate fishing enthusiast in mind, the Neptune Premium Leaning Post maximizes space and storage on small- to mediumsized boats. Easily store and transport fishing supplies using the removable fiberglass storage tray.

### **FEATURES & BENEFITS**

- Ideal for boats up to 30-feet long
- Features four flush-mounted aluminum rod holders
- Comes equipped with a folding footrest and wrap-around grab rail
- Durable aluminum seat hinges and a hand-laid fiberglass deck
- Continuous flat bar mounting pads
- Storage space for a 72-quart cooler, which secures in place using a strap (included)
- Mildew, fungus and UV-resistant marinegrade vinyl fabric

| PART #     | DESCRIPTION                                             | HEIGHT  | DEPTH | WIDTH | UPC          |
|------------|---------------------------------------------------------|---------|-------|-------|--------------|
| L10-1001-1 | Neptune Premium Leaning Post w/ Fiberglass Storage Tray | 33-1/2" | 27"*  | 39"   | 630838025403 |
| L10-1002-1 | Neptune II Leaning Post Backrest                        | 7-3/8"  | 3"    | 34"   | 630838023331 |