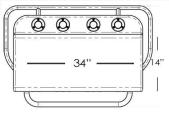

#### UNIVERSAL LEANING POST BACKREST

- Universal design to fit Neptune Leaning Posts and most standard leaning posts
- Arms install at desired width to fit rod holders
- · Cool, white, easy-to-clean, cushioned backrest
- Arms fold for easy storage when not in use

| PART #     | DESCRIPTION                                             | HEIGHT  | DEPTH | WIDTH | UPC          |
|------------|---------------------------------------------------------|---------|-------|-------|--------------|
| L10-1001-1 | Neptune Premium Leaning Post w/ Fiberglass Storage Tray | 33-1/2" | 27"*  | 39"   | 630838025403 |
| L10-1002-1 | Neptune II Leaning Post Backrest                        | 7-3/8"  | 3"    | 34"   | 630838023331 |