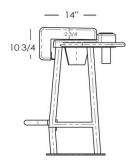

| PART #     | DESCRIPTION                                             | HEIGHT  | DEPTH | WIDTH | UPC          |
|------------|---------------------------------------------------------|---------|-------|-------|--------------|
| L10-1001-1 | Neptune Premium Leaning Post w/ Fiberglass Storage Tray | 33-1/2" | 27"*  | 39"   | 630838025403 |
| L10-1002-1 | Neptune II Leaning Post Backrest                        | 7-3/8"  | 3"    | 34"   | 630838023331 |

\*Depth measurement includes lowered footrest extension