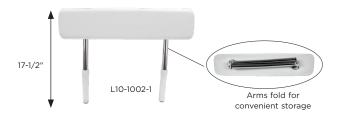

#### UNIVERSAL LEANING POST BACKREST

- Universal design to fit Neptune Leaning Posts and most standard leaning posts
- Arms install at desired width to fit rod holders
- · Cool, white, easy-to-clean, cushioned backrest
- Arms fold for easy storage when not in use

| PART #     | DESCRIPTION                                             | HEIGHT  | DEPTH | WIDTH | UPC          |
|------------|---------------------------------------------------------|---------|-------|-------|--------------|
| L10-1001-1 | Neptune Premium Leaning Post w/ Fiberglass Storage Tray | 33-1/2" | 27"*  | 39"   | 630838025403 |
| L10-1002-1 | Neptune II Leaning Post Backrest                        | 7-3/8"  | 3"    | 34"   | 630838023331 |