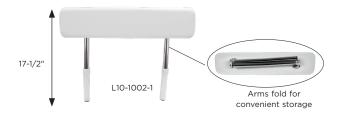

### UNIVERSAL LEANING POST BACKREST

- Universal design to fit Neptune Leaning Posts and most standard leaning posts
- Arms install at desired width to fit rod holders
- Cool, white, easy-to-clean, cushioned backrest
- Arms fold for easy storage when not in use

| PART #      | DESCRIPTION                                 | HEIGHT  | DEPTH  | WIDTH | UPC          |
|-------------|---------------------------------------------|---------|--------|-------|--------------|
| L10-1003-1  | Neptune II Leaning Post w/Soft Pack Storage | 32-1/2" | 26"*   | 35"   | 630838025403 |
| L10-1002-1  | Neptune II Leaning Post Backrest            | 7-3/8"  | 3"     | 34"   | 630838023331 |
| L10-1003BAG | Neptune Tackle Storage Bag                  | 10-1/4" | 9-1/2" | 30"   | 630838029067 |