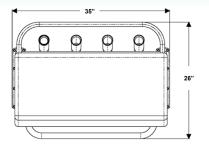

| PART #      | DESCRIPTION                                 | HEIGHT  | DEPTH  | WIDTH | UPC          |
|-------------|---------------------------------------------|---------|--------|-------|--------------|
| L10-1003-1  | Neptune II Leaning Post w/Soft Pack Storage | 32-1/2" | 26"*   | 35"   | 630838025403 |
| L10-1002-1  | Neptune II Leaning Post Backrest            | 7-3/8"  | 3"     | 34"   | 630838023331 |
| L10-1003BAG | Neptune Tackle Storage Bag                  | 10-1/4" | 9-1/2" | 30"   | 630838029067 |