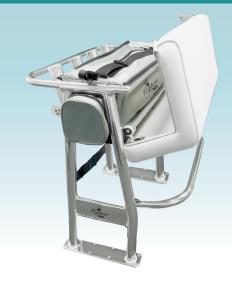

# **NEPTUNE II LEANING POST**

Perfect for smaller center console boats where space is at a premium, the Neptune II Leaning Post is ideal because of its storage features. In addition to offering enough under-seat storage for a 72-quart cooler, it includes a Tackle Storage Bag, which is a removable accessory to be used for island hopping or long excursions on the water.

## **FEATURES & BENEFITS**

- Ideal for boats under 25-feet long
- Features four adjustable aluminum rod holders and a folding footrest
- Continuous flat bar mounting pads
- Convenient, removable soft side underseat storage bag
- Mildew, fungus and UV-resistant marinegrade vinyl fabric