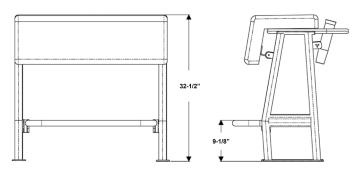

| PART #      | DESCRIPTION                                 | HEIGHT  | DEPTH  | WIDTH | UPC          |
|-------------|---------------------------------------------|---------|--------|-------|--------------|
| L10-1003-1  | Neptune II Leaning Post w/Soft Pack Storage | 32-1/2" | 26"*   | 35"   | 630838025403 |
| L10-1002-1  | Neptune II Leaning Post Backrest            | 7-3/8"  | 3"     | 34"   | 630838023331 |
| L10-1003BAG | Neptune Tackle Storage Bag                  | 10-1/4" | 9-1/2" | 30"   | 630838029067 |