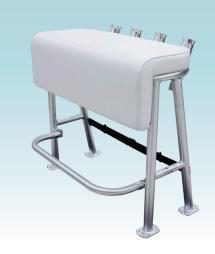

## NEPTUNE III LEANING POST

Designed with the fishing enthusiast in mind, the four rod holders on the Neptune III Leaning Post are the perfect helm support for carrying multiple rods in center console boats 25' and under. Its practical, smooth upholstery design features an anodized aluminum frame, a folding footrest and a large underseat storage space for coolers or tackle boxes.

#### FEATURES & BENEFITS

- Ideal for boats under 25-feet long
- Features a folding footrest, cooler strap and four poly tulip rod holders
- Rod holders sit at a 15º angle
- Mildew, fungus and UV-resistant marinegrade vinyl fabric
- One-piece welded aluminum frame construction
- Storage space for a 72-quart cooler, which secures in place using a strap (included)
- Available as a basic or fully loaded model
- 3-year limited warranty