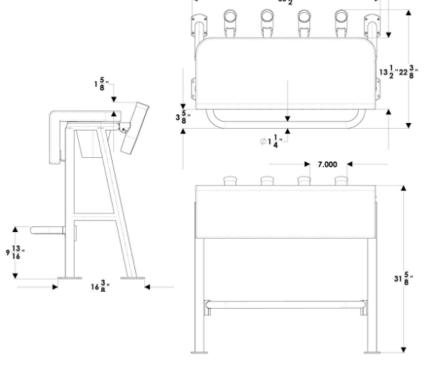

| PART #        | DESCRIPTION                                                           | HEIGHT   | DEPTH | WIDTH   | UPC          |
|---------------|-----------------------------------------------------------------------|----------|-------|---------|--------------|
| L10-2005BSA-1 | Neptune III Leaning Post w/Smooth Upholstery & Plastic Rod Holders    | 23"*     | 32"   | 35-1/2" | 630838082949 |
| L10-2010BSA-1 | Neptune III Leaning Post w/Backrest, Grab Rail & Aluminum Rod Holders | 24-1/2"* | 45"   | 39"     | 630838082840 |