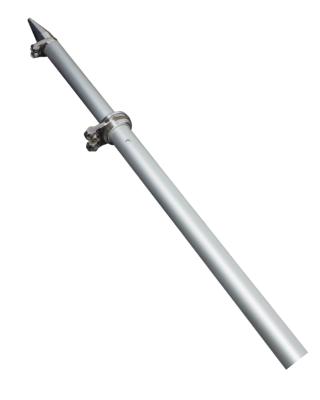

## **DELUXE ALUMINUM TELE-OUTRIGGER POLES**

Designed for offshore trolling in search of bigger fish, the new Deluxe Aluminum Tele-Outrigger Poles have a thicker wall for enhanced durability and feature patent-pending 360-degree swivel collars for better natural bait presentation and reduced halyard friction. The Hybrid Poles telescope below 8' for trailering, storage and bridge clearance and extend to 18' - increasing the strike zone when fishing. They pair with TACO Grand Slam 280, 380 and 400 mounts and are available in silver/silver and black/silver.

## FEATURES & BENEFITS

- 3-piece telescopic pole
- Fits standard 1-1/2" base
- Solid Delrin support bearings
- Linear lock pins for easy operation
- Easily collapsed and stowed
- Patent-pending 360-degree swivel collars
- Roller bearing halyard pulleys
- Increased aluminum wall thickness for durability
- Additional swivel collar to separate halyard lines
- Corrosion resistant
- Fits all GS-280, GS-380 and GS-400 outrigger bases
- 3-year limited warranty