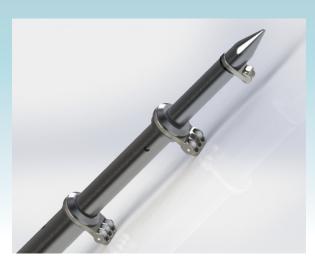

## **DELUXE ALUMINUM TELE-OUTRIGGER POLES**

Designed for offshore trolling in search of bigger fish, the new Deluxe Aluminum Tele-Outrigger Poles have a thicker wall for enhanced durability and feature patent-pending 360-degree swivel collars for better natural bait presentation and reduced halyard friction. The Hybrid Poles telescope below 8' for trailering, storage and bridge clearance and extend to 18' - increasing the strike zone when fishing. They pair with TACO Grand Slam 280, 380 and 400 mounts and are available in silver/silver and black/silver.

## FEATURES & BENEFITS

- 3-piece telescopic pole
- Fits standard 1-1/2" base
- Solid Delrin support bearings
- Linear lock pins for easy operation
- Easily collapsed and stowed
- Patent-pending 360-degree swivel collars
- Roller bearing halyard pulleys
- Increased aluminum wall thickness for durability
- Additional swivel collar to separate halyard lines
- Corrosion resistant
- Fits all GS-280, GS-380 and GS-400 outrigger bases
- 3-year limited warranty