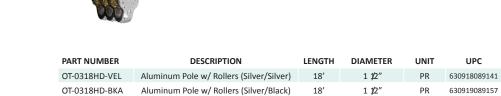

## FEATURES & BENEFITS

- 3-piece telescopic pole
- Fits standard 1-1/2" base
- Solid Delrin support bearings
- Linear lock pins for easy operation
- Easily collapsed and stowed
- Patent-pending 360-degree swivel collars
- Roller bearing halyard pulleys
- Increased aluminum wall thickness for durability
- Additional swivel collar to separate halyard lines
- Corrosion resistant
- Fits all GS-280, GS-380 and GS-400 outrigger bases
- 3-year limited warranty