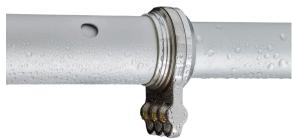

atural bait presentation and reduced halyard friction. The Hybrid Poles telescope below 8' for trailering, storage and bridge clearance and extend to 18' - increasing the strike zone when fishing. They pair with TACO Grand Slam 280, 380 and 400 mounts and are available in silver/silver and black/silver.

## FEATURES & BENEFITS

- 3-piece telescopic pole
- Fits standard 1-1/2" base
- Solid Delrin support bearings
- Linear lock pins for easy operation
- Easily collapsed and stowed
- Patent-pending 360-degree swivel collars
- Roller bearing halyard pulleys
- Increased aluminum wall thickness for durability
- Additional swivel collar to separate halyard lines
- Corrosion resistant
- Fits all GS-280, GS-380 and GS-400 outrigger bases
- 3-year limited warranty

## **360-degree Swivel Collars**