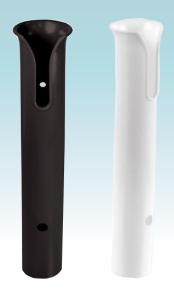

## THRU BOLT SURFACE MOUNT ROD HOLDER

Adding permanent rod storage to your boat is easy with our Thru Bolt Surface Mount Rod Holder

## FEATURES & BENEFITS

UV-stabilized high-density polyethylene Pre-drilled mount access holes Available in both Black and White Made in the USA

| PART #    | DESCRIPTION                        | COLOR | INSIDE DIA. | UPC          |
|-----------|------------------------------------|-------|-------------|--------------|
| P04-011W  | Thru Bolt Surface Mount Rod Holder | White | 1-3/4"      | 045038501013 |
| P04-011BX | Thru Bolt Surface Mount Rod Holder | Black | 1-3/4"      | 630847088437 |