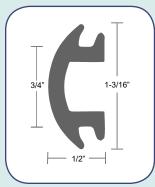

## V12-4144

V12-4144 Flexible Vinyl Insert

|      | 1.220 |
|------|-------|
| .510 |       |

| Bulk           | Retail          | Color | Length | Height  | Width |
|----------------|-----------------|-------|--------|---------|-------|
| V12-4144BKA250 | -               | BKA   | 250'   | 1-3/16" | 1/2"  |
| -              | V12-4144BKA50-1 | ВКА   | 50'    | 1-3/16" | 1/2"  |
| -              | V12-4144BKA70-1 | BKA   | 70'    | 1-3/16" | 1/2"  |