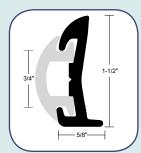

ts**

TACO's vinyl inserts are offered in various colors to accent your boat. The inserts hides rub rail fasteners for a clean look. They are available in continuous coils or reels for one piece installation without seams.

- For use with rigid, semi-rigid and aluminum rub rails
- Soft PVC insert provides cushion effect to absorb impact

## V12-4144



V12-4144 Flexible Vinyl Insert

|      | 1.220 |
|------|-------|
| .510 |       |

| Bulk           | Retail          | Color | Length | Height  | Width |
|----------------|-----------------|-------|--------|---------|-------|
| V12-4144BKA250 | -               | BKA   | 250'   | 1-3/16" | 1/2"  |
| -              | V12-4144BKA50-1 | ВКА   | 50'    | 1-3/16" | 1/2"  |
| -              | V12-4144BKA70-1 | BKA   | 70'    | 1-3/16" | 1/2"  |



Fits V21-9678 Flexible Vinyl Rub Rail