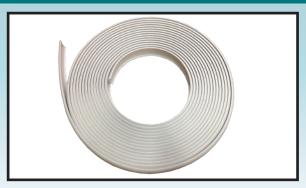

## RIGID VINYL FLEX CORE RUB RAIL

Taco Marine's latest Rub Rail innovation is an improved design of our most popular rigid PVC shape with a light weight, high-density inner core. This allows for easier handling, faster one-piece installation, improved dimensional stability and production run consistency. It receives the S11-4511 ¾" hollow back Stainless Steel half-oval insert and is ideal for boats up to 40' in length.

## **FEATURES & BENEFITS**

- Light weight
- Easy handling and installation
- Solid, rigid PVC cap stock exhibits traditional surface characteristics, appearance and impact properties
- 50' and 60' are available in a continuous coil eliminating butt joints around gunwale
- Improved bending characteristics and ability to cold form
- Vacuum calibration tooling allows for tighter dimensional tolerance and sizing consistency
- High-density core offers improved shock-absorbent impact resistance
- Drilled and countersunk on 8" centers

V21-990

| Part #         | Description                                       | UPC          | Unit of Measure | Std. Pk. |
|----------------|---------------------------------------------------|--------------|-----------------|----------|
| V21-9906BKA20D | Rigid Vinyl Flex Core Rub Rail, Black, 20'        | -            | Each            | 12       |
| V21-9906BKA60D | Rigid Vinyl Flex Core Rub Rail, Black, 60'        | 630838084684 | Each            | 4        |
| V21-9906WHC20D | Rigid Vinyl Flex Core Rub Rail, Frosty White, 20' | -            | Each            | 12       |
| V21-9906WHC50D | Rigid Vinyl Flex Core Rub Rail, Frosty White, 50' | -            | Each            | 4        |
| V21-9906WHC60D | Rigid Vinyl Flex Core Rub Rail, Frosty White, 60' | 630838084691 | Each            | 4        |
| V21-9923BKA60D | Rigid Vinyl Flex Core Rub Rail, Black, 60'        | -            | Each            | 4        |
| V21-9923WHC60D | Rigid Vinyl Flex Core Rub Rail, Frosty White, 60' | -            | Each            | 4        |
| V21-9959BKA20D | Rigid Vinyl Flex Core Rub Rail, Black, 20'        | 630838084387 | Each            | 12       |
| V21-9959BKA50D | Rigid Vinyl Flex Core Rub Rail, Black, 50'        | 630838084394 | Each            | 4        |
| V21-9959WHC20D | Rigid Vinyl Flex Core Rub Rail, Frosty White, 20' | 630838084356 | Each            | 12       |
| V21-9959WHC50D | Rigid Vinyl Flex Core Rub Rail, Frosty White, 50' | 630838084363 | Each            | 4        |
| V21-9959WHC60D | Rigid Vinyl Flex Core Rub Rail, Frosty White, 60' | 630838084370 | Each            | 4        |