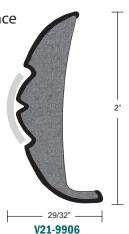

V21-990

| Part #         | Description                                       | UPC          | Unit of Measure | Std. Pk. |
|----------------|---------------------------------------------------|--------------|-----------------|----------|
| V21-9906BKA20D | Rigid Vinyl Flex Core Rub Rail, Black, 20'        | -            | Each            | 12       |
| V21-9906BKA60D | Rigid Vinyl Flex Core Rub Rail, Black, 60'        | 630838084684 | Each            | 4        |
| V21-9906WHC20D | Rigid Vinyl Flex Core Rub Rail, Frosty White, 20' | -            | Each            | 12       |
| V21-9906WHC50D | Rigid Vinyl Flex Core Rub Rail, Frosty White, 50' | -            | Each            | 4        |
| V21-9906WHC60D | Rigid Vinyl Flex Core Rub Rail, Frosty White, 60' | 630838084691 | Each            | 4        |
| V21-9923BKA60D | Rigid Vinyl Flex Core Rub Rail, Black, 60'        | -            | Each            | 4        |
| V21-9923WHC60D | Rigid Vinyl Flex Core Rub Rail, Frosty White, 60' | -            | Each            | 4        |
| V21-9959BKA20D | Rigid Vinyl Flex Core Rub Rail, Black, 20'        | 630838084387 | Each            | 12       |
| V21-9959BKA50D | Rigid Vinyl Flex Core Rub Rail, Black, 50'        | 630838084394 | Each            | 4        |
| V21-9959WHC20D | Rigid Vinyl Flex Core Rub Rail, Frosty White, 20' | 630838084356 | Each            | 12       |
| V21-9959WHC50D | Rigid Vinyl Flex Core Rub Rail, Frosty White, 50' | 630838084363 | Each            | 4        |
| V21-9959WHC60D | Rigid Vinyl Flex Core Rub Rail, Frosty White, 60' | 630838084370 | Each            | 4        |