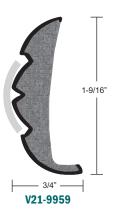

V21-990

| Part #         | Description                                       | UPC          | Unit of Measure | Std. Pk. |
|----------------|---------------------------------------------------|--------------|-----------------|----------|
| V21-9906BKA20D | Rigid Vinyl Flex Core Rub Rail, Black, 20'        | -            | Each            | 12       |
| V21-9906BKA60D | Rigid Vinyl Flex Core Rub Rail, Black, 60'        | 630838084684 | Each            | 4        |
| V21-9906WHC20D | Rigid Vinyl Flex Core Rub Rail, Frosty White, 20' | -            | Each            | 12       |
| V21-9906WHC50D | Rigid Vinyl Flex Core Rub Rail, Frosty White, 50' | -            | Each            | 4        |
| V21-9906WHC60D | Rigid Vinyl Flex Core Rub Rail, Frosty White, 60' | 630838084691 | Each            | 4        |
| V21-9923BKA60D | Rigid Vinyl Flex Core Rub Rail, Black, 60'        | -            | Each            | 4        |
| V21-9923WHC60D | Rigid Vinyl Flex Core Rub Rail, Frosty White, 60' | -            | Each            | 4        |
| V21-9959BKA20D | Rigid Vinyl Flex Core Rub Rail, Black, 20'        | 630838084387 | Each            | 12       |
| V21-9959BKA50D | Rigid Vinyl Flex Core Rub Rail, Black, 50'        | 630838084394 | Each            | 4        |
| V21-9959WHC20D | Rigid Vinyl Flex Core Rub Rail, Frosty White, 20' | 630838084356 | Each            | 12       |
| V21-9959WHC50D | Rigid Vinyl Flex Core Rub Rail, Frosty White, 50' | 630838084363 | Each            | 4        |
| V21-9959WHC60D | Rigid Vinyl Flex Core Rub Rail, Frosty White, 60' | 630838084370 | Each            | 4        |