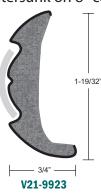

V21-990

| Part #         | Description                                       | UPC          | Unit of Measure | Std. Pk. |
|----------------|---------------------------------------------------|--------------|-----------------|----------|
| V21-9906BKA20D | Rigid Vinyl Flex Core Rub Rail, Black, 20'        | -            | Each            | 12       |
| V21-9906BKA60D | Rigid Vinyl Flex Core Rub Rail, Black, 60'        | 630838084684 | Each            | 4        |
| V21-9906WHC20D | Rigid Vinyl Flex Core Rub Rail, Frosty White, 20' | -            | Each            | 12       |
| V21-9906WHC50D | Rigid Vinyl Flex Core Rub Rail, Frosty White, 50' | -            | Each            | 4        |
| V21-9906WHC60D | Rigid Vinyl Flex Core Rub Rail, Frosty White, 60' | 630838084691 | Each            | 4        |
| V21-9923BKA60D | Rigid Vinyl Flex Core Rub Rail, Black, 60'        | -            | Each            | 4        |
| V21-9923WHC60D | Rigid Vinyl Flex Core Rub Rail, Frosty White, 60' | -            | Each            | 4        |
| V21-9959BKA20D | Rigid Vinyl Flex Core Rub Rail, Black, 20'        | 630838084387 | Each            | 12       |
| V21-9959BKA50D | Rigid Vinyl Flex Core Rub Rail, Black, 50'        | 630838084394 | Each            | 4        |
| V21-9959WHC20D | Rigid Vinyl Flex Core Rub Rail, Frosty White, 20' | 630838084356 | Each            | 12       |
| V21-9959WHC50D | Rigid Vinyl Flex Core Rub Rail, Frosty White, 50' | 630838084363 | Each            | 4        |
| V21-9959WHC60D | Rigid Vinyl Flex Core Rub Rail, Frosty White, 60' | 630838084370 | Each            | 4        |