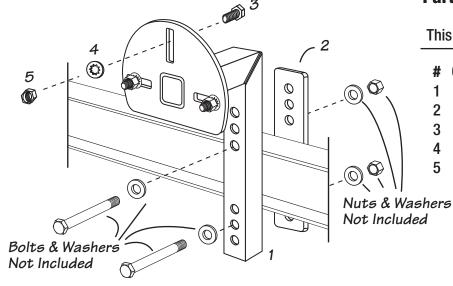

# **Heavy Duty Side Mount Spare Tire Carrier**

# Installation Instructions Part #86060

This kit contains the following components:

| # | Qty. | Part #  | Description                     |
|---|------|---------|---------------------------------|
| 1 | 1    | 70305   | Spare Tire Carrier              |
| 2 | 1    | 70305-3 | Backing Plate                   |
| 3 | 3    | 10863   | Carriage Bolts 1/2"-20 x 1-3/4" |
| 4 | 3    | 10640   | Bolt Retainer 1/2"              |
| 5 | 3    | 10641   | Lug Nuts 1/2"-20                |
|   |      |         |                                 |

### Must Purchase Separately (Choose One):

*Zinc Plated Mounting Hardware* 2 - 5/8" Grade 5 Hex Head Bolts

- {length determined by frame width} 2 - 5/8" Grade 5 Nyloc Nuts
- 2 = 3/6 Uraue 5 Nyi00 N 4 = 5/9" Weekers
- 4 5/8" Washers

#### Galvanized Mounting Hardware 2 -5/8" Grade 5 Hex Head Bolts {length determined by frame width}

- 2 5/8" Grade 5 Nuts
- 2 5/8" Lock Washers
- 2 5/8" Washers

# **Mounting Instructions**

- 1. Using the spare tire carrier and spare tire as a guide, determine a suitable mounting location on trailer frame.
- 2. Slide Grade 5 hex head bolt and washer (not included) through front (top) tire carrier, over the frame and through the rear mounting bracket. Use the bolt pattern that fits closest to the frame. Loosely mount with Grade 5 nyloc nut (not provided), repeat for bottom bolt/washer/nut.
- 3. Using the spare tire to determine the correct holes\* to use, place the carriage bolts provided for mounting the spare tire in the holes of the tire mounting plate. Bolt heads should be on the back side of the tire carrier. Secure bolts with retainers.
- 4. Check position of the tire mount for proper clearance with the spare tire before tightening bolts.
- 5. Once position is determined tighten both mounting bolts/nuts.
- 6. Mount spare tire and tighten lug nuts.