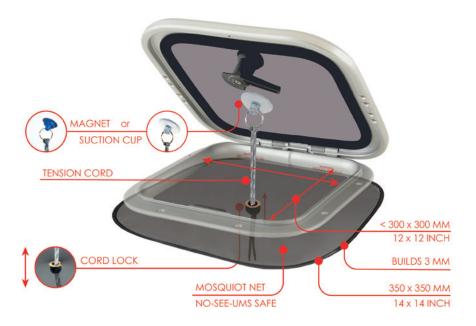

# MOSQUITO NET for small hatches

A universal sized mosquito net that fits all brands of hatches and portlights. Mounts from the inside with a suction cup or magnet. The mosquito net should be larger than the "cut out" size to cover the hatch opening. It will also fit different shapes: rectangular, square and round hatches and portlights. A few products cover all sizes of standard hatches / portlights. The mosquito net should be larger than the "cut out" size to cover the hatch opening. All mosquito net come with suction cup, magnet and a storage bag.

The new way to fasten a mosquito net or a blind on a hatch / portlight. A small metal plate is mounted on the hatch with 3M doublesided tape. The magnet can easily be mounted to the metal plate.

- Pop up = 5 sec. mounting
- Fast mounting with suction cup or magnet
- Fits all brands of hatches
- Mounts from the inside
- Works on flushed hatches
- Dence net keeps out mosquitoes, sand flies, No-See-Ums, gnats, wasps etc.

A x B max. 300 x 300 mm (12" x 12") C x D 350 x 350 mm (14" x 14")

#### **SECTION VIEW**

### **MOSQUITO NET FOR HATCHES**

#### HATCHES - SMALL

- Cut out < 300 x 300 mm (12" x 12")
- 350 x 350 mm (14" x 14")
- BLACK POLYESTER, CHROMED STEEL FRAME
- Art nr #1405