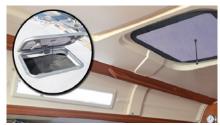

# MOSQUITO NET for small hatches

A universal sized mosquito net that fits all brands of hatches and portlights. Mounts from the inside with a suction cup or magnet. The mosquito net should be larger than the "cut out" size to cover the hatch opening. It will also fit different shapes: rectangular, square and round hatches and portlights. A few products cover all sizes of standard hatches / portlights. The mosquito net should be larger than the "cut out" size to cover the hatch opening. All mosquito net come with suction cup, magnet and a storage bag.

The new way to fasten a mosquito net or a blind on a hatch / portlight. A small metal plate is mounted on the hatch with 3M doublesided tape. The magnet can easily be mounted to the metal plate.

- Pop up = 5 sec. mounting
- Fast mounting with suction cup or magnet
- Fits all brands of hatches
- Mounts from the inside
- Works on flushed hatches
- Dence net keeps out mosquitoes, sand flies, No-See-Ums, gnats, wasps etc.