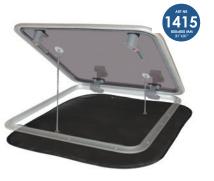

#### HATCHES - LARGE

- Cut out < 720 x 720 mm (28" x 28")
- 800 x 800 mm (31" x 31")
- BLACK POLYESTER, CHROMED STEEL FRAME

**COMPANIONWAY** 

Art nr #1415

| Art nr                           | Size                      | Fits hatch (cut out)        |
|----------------------------------|---------------------------|-----------------------------|
| 1405 Hatches – small             | 350 x 350 mm (14" x 14")  | < 300 x 300 mm (12" x 12")  |
| 1410 Hatches – regular           | 600 x 600 mm (24" x 24")  | < 520 x 520 mm (20" x 20")  |
| 1415 Hatches – large             | 800 x 800 mm (31" x 31")  | < 720 x 720 mm (28" x 28")  |
| 1430 Portlights – small (2-pack) | 230 x 490 mm (10" x 19")  | < 180 x 430 mm (7" x 17")   |
| 1435 Portlights – large          | 300 x 700 mm (12" x 27")  | < 200 x 650 mm (7¾" x 25½") |
| 1460 Companionway                | 900 x 1800 mm (35" x 71") | < 850 x 1750 mm (33" x 69") |