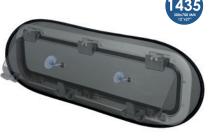

#### PORTLIGHTS - LARGE

- 300 x 700 mm (12" x 27")
- BLACK POLYESTER, CHROMED STEEL FRAME

- Cut out < 200 x 650 mm (73/4" x 251/2")

- #1435

COMPANIONWAY

- Opening < 850 x 1750 mm (33" x 69")
- 900 x 1800 mm (35" x 71")
- BLACK POLYESTER, BLACK EDGE BAND
- #1460