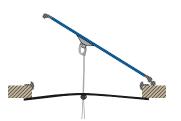

pes: rectangular, square and round hatches and portlights. A few products cover all sizes of standard hatches / portlights. The mosquito net should be larger than the "cut out" size to cover the hatch opening. All mosquito net come with suction cup, magnet and a storage bag.



The new way to fasten a mosquito net or a blind on a hatch / portlight. A small metal plate is mounted on the hatch with 3M doublesided tape. The magnet can easily be mounted to the metal plate.

- Pop up = 5 sec. mounting
- Fast mounting with suction cup or magnet
- Fits all brands of hatches
- Mounts from the inside
- Works on flushed hatches
- Dence net keeps out mosquitoes, sand flies, No-See-Ums, gnats, wasps etc.







A x B max. 300 x 300 mm (12" x 12") C x D 350 x 350 mm (14" x 14")

#### **SECTION VIEW**







### **MOSQUITO NET FOR HATCHES**



#### HATCHES - SMALL

- Cut out < 300 x 300 mm (12" x 12")
- 350 x 350 mm (14" x 14")
- BLACK POLYESTER, CHROMED STEEL FRAME
- Art nr #1405



#### HATCHES - REGULAR

- Cut out < 520 x 520 mm (20" x 20")
- 600 x 600 mm (24" x 24")
- BLACK POLYESTER, CHROMED STEEL FRAME
- Art nr #1410



#### HATCHES - LARGE

- Cut out < 720 x 720 mm (28" x 28")
- 800 x 800 mm (31" x 31")
- BLACK POLYESTER, CHROMED STEEL FRAME

**COMPANIONWAY** 

Art nr #1415

## **PORTLIGHTS**



#### PORTLIGHTS - SMALL

- Cut out < 180 x 430 mm (7" x 17")
- 230 x 490 mm (10" x 19")
- BLACK POLYESTER, CHROMED STEEL FRAME
- #1430 (2-pack)



#### PORTLIGHTS - LARGE

- 300 x 700 mm (12" x 27")
- BLACK POLYESTER, CHROMED STEEL FRAME



- Cut out < 200 x 650 mm (73/4" x 251/2")

- #143