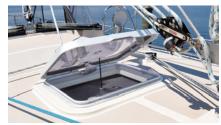

# MOSQUITO NET for small hatches

A universal sized mosquito net that fits all brands of hatches and portlights. Mounts from the inside with a suction cup or magnet. The mosquito net should be larger than the "cut out" size to cover the hatch opening. It will also fit different shapes: rectangular, square and round hatches and portlights. A few products cover all sizes of standard hatches / portlights. The mosquito net should be larger than the "cut out" size to cover the hatch opening. All mosquito net come with suction cup, magnet and a storage bag.

The new way to fasten a mosquito net or a blind on a hatch / portlight. A small metal plate is mounted on the hatch with 3M doublesided tape. The magnet can easily be mounted to the metal plate.

- Pop up = 5 sec. mounting
- Fast mounting with suction cup or magnet
- Fits all brands of hatches
- Mounts from the inside
- Works on flushed hatches
- Dence net keeps out mosquitoes, sand flies, No-See-Ums, gnats, wasps etc.

### **MOSQUITO NET FOR HATCHES**