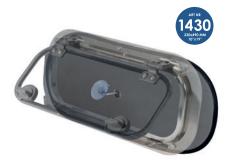

#### PORTLIGHTS - SMALL

- Cut out < 180 x 430 mm (7" x 17")
- 230 x 490 mm (10" x 19")
- BLACK POLYESTER, CHROMED STEEL FRAME
- #1430 (2-pack)

| Art nr                           | Size                      | Fits hatch (cut out)        |
|----------------------------------|---------------------------|-----------------------------|
| 1405 Hatches – small             | 350 x 350 mm (14" x 14")  | < 300 x 300 mm (12" x 12")  |
| 1410 Hatches – regular           | 600 x 600 mm (24" x 24")  | < 520 x 520 mm (20" x 20")  |
| 1415 Hatches – large             | 800 x 800 mm (31" x 31")  | < 720 x 720 mm (28" x 28")  |
| 1430 Portlights – small (2-pack) | 230 x 490 mm (10" x 19")  | < 180 x 430 mm (7" x 17")   |
| 1435 Portlights – large          | 300 x 700 mm (12" x 27")  | < 200 x 650 mm (7¾" x 25½") |
| 1460 Companionway                | 900 x 1800 mm (35" x 71") | < 850 x 1750 mm (33" x 69") |