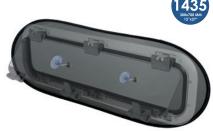

#### PORTLIGHTS - LARGE

- 300 x 700 mm (12" x 27")
- BLACK POLYESTER, CHROMED STEEL FRAME

- Cut out < 200 x 650 mm (73/4" x 251/2")

- #1435

COMPANIONWAY

- Opening < 850 x 1750 mm (33" x 69")
- 900 x 1800 mm (35" x 71")
- BLACK POLYESTER, BLACK EDGE BAND
- #1460

| Art nr                           | Size                      | Fits hatch (cut out)        |
|----------------------------------|---------------------------|-----------------------------|
| 1405 Hatches – small             | 350 x 350 mm (14" x 14")  | < 300 x 300 mm (12" x 12")  |
| 1410 Hatches – regular           | 600 x 600 mm (24" x 24")  | < 520 x 520 mm (20" x 20")  |
| 1415 Hatches – large             | 800 x 800 mm (31" x 31")  | < 720 x 720 mm (28" x 28")  |
| 1430 Portlights – small (2-pack) | 230 x 490 mm (10" x 19")  | < 180 x 430 mm (7" x 17")   |
| 1435 Portlights – large          | 300 x 700 mm (12" x 27")  | < 200 x 650 mm (7¾" x 25½") |
| 1460 Companionway                | 900 x 1800 mm (35" x 71") | < 850 x 1750 mm (33" x 69") |