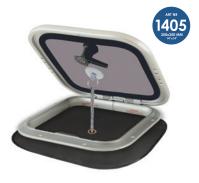

#### HATCHES - SMALL

- Cut out < 300 x 300 mm (12" x 12")
- 350 x 350 mm (14" x 14")
- BLACK POLYESTER, CHROMED STEEL FRAME
- Art nr #1405