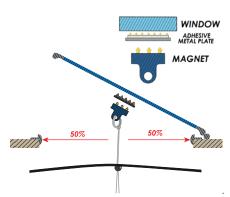

The new way to fasten a mosquito net or a blind on a hatch / portlight. A small metal plate is mounted on the hatch with 3M doublesided tape. The magnet can easily be mounted to the metal plate.

- Pop up = 5 sec. mounting
- Fast mounting with suction cup or magnet
- Fits all brands of hatches
- Mounts from the inside
- Works on flushed hatches
- Dence net keeps out mosquitoes, sand flies, No-See-Ums, gnats, wasps etc.