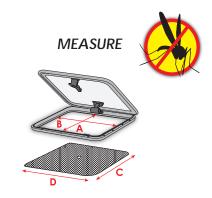

A x B max. 300 x 300 mm (12" x 12") C x D 350 x 350 mm (14" x 14")

#### HATCHES - SMALL

- Cut out < 300 x 300 mm (12" x 12")
- 350 x 350 mm (14" x 14")
- BLACK POLYESTER, CHROMED STEEL FRAME
- Art nr #1405

#### HATCHES - REGULAR

- Cut out < 520 x 520 mm (20" x 20")
- 600 x 600 mm (24" x 24")
- BLACK POLYESTER, CHROMED STEEL FRAME
- Art nr #1410

#### HATCHES - LARGE

- Cut out < 720 x 720 mm (28" x 28")
- 800 x 800 mm (31" x 31")
- BLACK POLYESTER, CHROMED STEEL FRAME

**COMPANIONWAY** 

Art nr #1415

#### PORTLIGHTS - SMALL

- Cut out < 180 x 430 mm (7" x 17")
- 230 x 490 mm (10" x 19")
- BLACK POLYESTER, CHROMED STEEL FRAME
- #1430 (2-pack)

#### PORTLIGHTS - LARGE

- 300 x 700 mm (12" x 27")
- BLACK POLYESTER, CHROMED STEEL FRAME

- Cut out < 200 x 650 mm (73/4" x 251/2")

- #1435

COMPANIONWAY

- Opening < 850 x 1750 mm (33" x 69")
- 900 x 1800 mm (35" x 71")
- BLACK POLYESTER, BLACK EDGE BAND
- #1460

| Art nr                           | Size                      | Fits hatch (cut out)        |
|----------------------------------|---------------------------|-----------------------------|
| 1405 Hatches – small             | 350 x 350 mm (14" x 14")  | < 300 x 300 mm (12" x 12")  |
| 1410 Hatches – regular           | 600 x 600 mm (24" x 24")  | < 520 x 520 mm (20" x 20")  |
| 1415 Hatches – large             | 800 x 800 mm (31" x 31")  | < 720 x 720 mm (28" x 28")  |
| 1430 Portlights – small (2-pack) | 230 x 490 mm (10" x 19")  | < 180 x 430 mm (7" x 17")   |
| 1435 Portlights – large          | 300 x 700 mm (12" x 27")  | < 200 x 650 mm (7¾" x 25½") |
| 1460 Companionway                | 900 x 1800 mm (35" x 71") | < 850 x 1750 mm (33" x 69") |