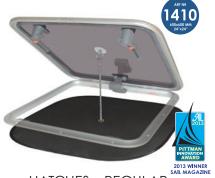

#### HATCHES - REGULAR

- Cut out < 520 x 520 mm (20" x 20")
- 600 x 600 mm (24" x 24")
- BLACK POLYESTER, CHROMED STEEL FRAME
- Art nr #1410

| Art nr                           | Size                      | Fits hatch (cut out)        |
|----------------------------------|---------------------------|-----------------------------|
| 1405 Hatches – small             | 350 x 350 mm (14" x 14")  | < 300 x 300 mm (12" x 12")  |
| 1410 Hatches – regular           | 600 x 600 mm (24" x 24")  | < 520 x 520 mm (20" x 20")  |
| 1415 Hatches – large             | 800 x 800 mm (31" x 31")  | < 720 x 720 mm (28" x 28")  |
| 1430 Portlights – small (2-pack) | 230 x 490 mm (10" x 19")  | < 180 x 430 mm (7" x 17")   |
| 1435 Portlights – large          | 300 x 700 mm (12" x 27")  | < 200 x 650 mm (7¾" x 25½") |
| 1460 Companionway                | 900 x 1800 mm (35" x 71") | < 850 x 1750 mm (33" x 69") |