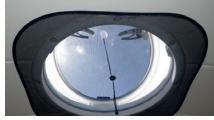

# MOSQUITO NET for small hatches

A universal sized mosquito net that fits all brands of hatches and portlights. Mounts from the inside with a suction cup or magnet. The mosquito net should be larger than the "cut out" size to cover the hatch opening. It will also fit different shapes: rectangular, square and round hatches and portlights. A few products cover all sizes of standard hatches / portlights. The mosquito net should be larger than the "cut out" size to cover the hatch opening. All mosquito net come with suction cup, magnet and a storage bag.

The new way to fasten a mosquito net or a blind on a hatch / portlight. A small metal plate is mounted on the hatch with 3M doublesided tape. The magnet can easily be mounted to the metal plate.

- Pop up = 5 sec. mounting
- Fast mounting with suction cup or magnet
- Fits all brands of hatches
- Mounts from the inside
- Works on flushed hatches
- Dence net keeps out mosquitoes, sand flies, No-See-Ums, gnats, wasps etc.