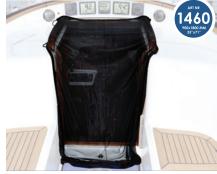

#### PORTLIGHTS - LARGE

- 300 x 700 mm (12" x 27")
- BLACK POLYESTER, CHROMED STEEL FRAME

- Cut out < 200 x 650 mm (73/4" x 251/2")

- #1435

COMPANIONWAY

- Opening < 850 x 1750 mm (33" x 69")
- 900 x 1800 mm (35" x 71")
- BLACK POLYESTER, BLACK EDGE BAND
- #1460