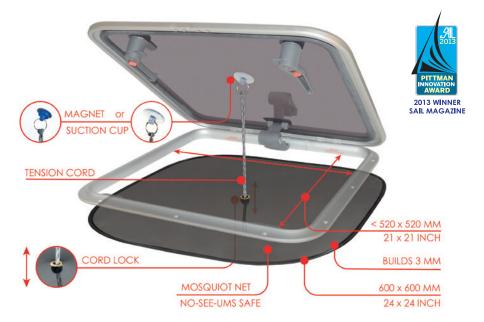

## MOSQUITO NET for regular hatches

A universal sized mosquito net that fits all brands of hatches and portlights. Mounts from the inside with a suction cup or magnet. The mosquito net should be larger than the "cut out" size to cover the hatch opening. It will also fit different shapes: rectangular, square and round hatches and portlights. A few products cover all sizes of standard hatches / portlights. The mosquito net should be larger than the "cut out" size to cover the hatch opening. All mosquito net come with suction cup, magnet and a storage bag.

## MAGNET MOUNTING

The new way to fasten a mosquito net or a blind on a hatch / portlight. A small metal plate is mounted on the hatch with 3M doublesided tape. The magnet can easily be mounted to the metal plate.

- Pop up = 5 sec. mounting
- Fast mounting with suction cup or magnet
- Fits all brands of hatches
- Mounts from the inside
- Works on flushed hatches
- Dence net keeps out mosquitoes, sand flies, No-See-Ums, gnats, wasps etc.

## MOSQUITO NET FOR HATCHES

1410

HATCHES – SMALL Cut out < 300 x 300 mm (12" x 12") 350 x 350 mm (14" x 14") BLACK POLYESTER, CHROMED STEEL FRAME #1405

HATCHES - REGULAR Cut out < 520 x 520 mm (20" x 20") 600 x 600 mm (24" x 24")