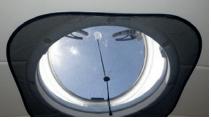

## MOSQUITO NET for regular hatches

A universal sized mosquito net that fits all brands of hatches and portlights. Mounts from the inside with a suction cup or magnet. The mosquito net should be larger than the "cut out" size to cover the hatch opening. It will also fit different shapes: rectangular, square and round hatches and portlights. A few products cover all sizes of standard hatches / portlights. The mosquito net should be larger than the "cut out" size to cover the hatch opening. All mosquito net come with suction cup, magnet and a storage bag.

- Pop up = 5 sec. mounting
- Fast mounting with suction cup or magnet
- Fits all brands of hatches
- Mounts from the inside
- Works on flushed hatches
- Dence net keeps out mosquitoes, sand flies, No-See-Ums, gnats, wasps etc.