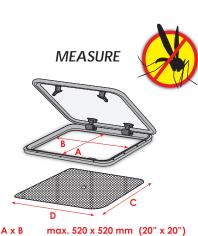

## MOSQUITO NET FOR HATCHES

1410

HATCHES – SMALL Cut out < 300 x 300 mm (12" x 12") 350 x 350 mm (14" x 14") BLACK POLYESTER, CHROMED STEEL FRAME #1405

HATCHES - REGULAR Cut out < 520 x 520 mm (20" x 20") 600 x 600 mm (24" x 24")

BLACK POLYESTER, BLACK EDGE BAND

Opening < 850 x 1750 mm (33" x 69")</p>

900 x 1800 mm (35" x 71")

Ð

#1460

| Art nr                           | Size                      | Fits hatch (cut out)          |
|----------------------------------|---------------------------|-------------------------------|
| 1405 Hatches – small             | 350 x 350 mm (14" x 14")  | < 300 x 300 mm (12" x 12")    |
| 1410 Hatches – regular           | 600 x 600 mm (24" x 24")  | < 520 x 520 mm (20" x 20")    |
| 1415 Hatches – large             | 800 x 800 mm (31" x 31")  | < 720 x 720 mm (28" x 28")    |
| 1430 Portlights – small (2-pack) | 230 x 490 mm (10" x 19")  | < 180 x 430 mm (7" x 17")     |
| 1435 Portlights – large          | 300 x 700 mm (12" x 27")  | < 200 x 650 mm (7¾'' x 25½'') |
| 1460 Companionway                | 900 x 1800 mm (35" x 71") | < 850 x 1750 mm (33" x 69")   |