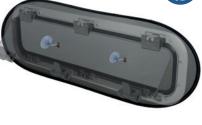

## MOSQUITO NET FOR HATCHES

1410

HATCHES – SMALL Cut out < 300 x 300 mm (12" x 12") 350 x 350 mm (14" x 14") BLACK POLYESTER, CHROMED STEEL FRAME #1405

HATCHES - REGULAR Cut out < 520 x 520 mm (20" x 20") 600 x 600 mm (24" x 24")

BLACK POLYESTER, CHROMED STEEL FRAME