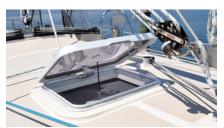

C x D 600 x 600 mm (24" x 24")

SECTION VIEW

## MOSQUITO NET FOR HATCHES

1410

HATCHES – SMALL Cut out < 300 x 300 mm (12" x 12") 350 x 350 mm (14" x 14") BLACK POLYESTER, CHROMED STEEL FRAME #1405

HATCHES - REGULAR Cut out < 520 x 520 mm (20" x 20") 600 x 600 mm (24" x 24")

BLACK POLYESTER, CHROMED STEEL FRAME