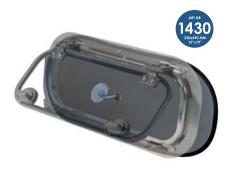

230 x 490 mm (10" x 19")

BLACK POLYESTER, CHROMED STEEL FRAME

#1430 (2-pack)

PORTLIGHTS – LARGE Cut out < 200 x 650 mm (7¾" x 25½")

300 x 700 mm (12" x 27")

BLACK POLYESTER, CHROMED STEEL FRAME

#1435

COMPANIONWAY