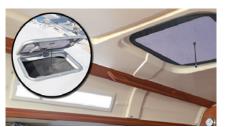

## MOSQUITO NET for regular hatches

A universal sized mosquito net that fits all brands of hatches and portlights. Mounts from the inside with a suction cup or magnet. The mosquito net should be larger than the "cut out" size to cover the hatch opening. It will also fit different shapes: rectangular, square and round hatches and portlights. A few products cover all sizes of standard hatches / portlights. The mosquito net should be larger than the "cut out" size to cover the hatch opening. All mosquito net come with suction cup, magnet and a storage bag.

## MAGNET MOUNTING

The new way to fasten a mosquito net or a blind on a hatch / portlight. A small metal plate is mounted on the hatch with 3M doublesided tape. The magnet can easily be mounted to the metal plate.