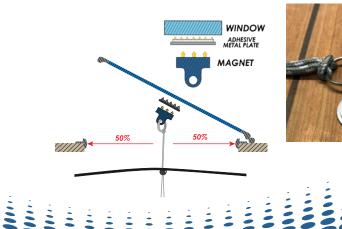

## MAGNET MOUNTING

The new way to fasten a mosquito net or a blind on a hatch / portlight. A small metal plate is mounted on the hatch with 3M doublesided tape. The magnet can easily be mounted to the metal plate.

- Pop up = 5 sec. mounting
- Fast mounting with suction cup or magnet
- Fits all brands of hatches
- Mounts from the inside
- Works on flushed hatches
- Dence net keeps out mosquitoes, sand flies, No-See-Ums, gnats, wasps etc.