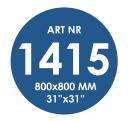

### HATCHES - LARGE

- Cut out < 720 x 720 mm (28" x 28")
- 800 x 800 mm (31" x 31")
- BLACK POLYESTER, CHROMED STEEL FRAME

**COMPANIONWAY** 

Art nr #1415