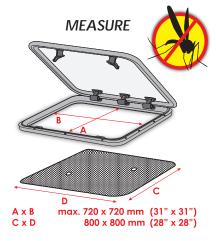

### HATCHES - LARGE

- Cut out < 720 x 720 mm (28" x 28")
- 800 x 800 mm (31" x 31")
- BLACK POLYESTER, CHROMED STEEL FRAME

**COMPANIONWAY** 

Art nr #1415