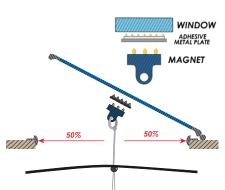

### **MAGNET MOUNTING**

The new way to fasten a mosquito net or a blind on a hatch / portlight. A small metal plate is mounted on the hatch with 3M doublesided tape. The magnet can easily be mounted to the metal plate.