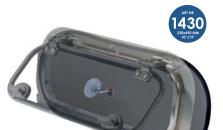

### PORTLIGHTS - SMALL

- Cut out < 180 x 430 mm (7" x 17")
- 230 x 490 mm (10" x 19")
- BLACK POLYESTER, CHROMED STEEL FRAME
- #1430 (2-pack)