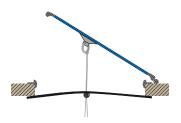

### **MAGNET MOUNTING**

The new way to fasten a mosquito net or a blind on a hatch / portlight. A small metal plate is mounted on the hatch with 3M doublesided tape. The magnet can easily be mounted to the metal plate.