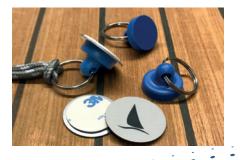

### **MAGNET MOUNTING**

The new way to fasten a mosquito net or a blind on a hatch / portlight. A small metal plate is mounted on the hatch with 3M doublesided tape. The magnet can easily be mounted to the metal plate.