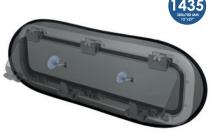

### PORTLIGHTS - LARGE

- Cut out < 200 x 650 mm (73/4" x 251/2")
- 300 x 700 mm (12" x 27")
- BLACK POLYESTER, CHROMED STEEL FRAME
- #1435