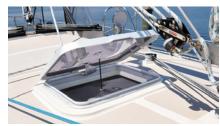

## **MOSQUITO NET FOR HATCHES**

### HATCHES - LARGE

- Cut out < 720 x 720 mm (28" x 28")
- 800 x 800 mm (31" x 31")
- BLACK POLYESTER, CHROMED STEEL FRAME

**COMPANIONWAY** 

Art nr #1415