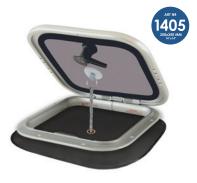

### HATCHES - SMALL

- Cut out < 300 x 300 mm (12" x 12")
- 350 x 350 mm (14" x 14")
- BLACK POLYESTER, CHROMED STEEL FRAME
- Art nr #1405