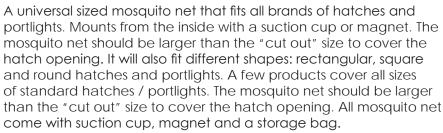

- Pop up = 5 sec. mounting
- Fast mounting with suction cup or magnet
- Fits all brands of hatches
- Mounts from the inside
- Works on flushed hatches
- Dence net keeps out mosquitoes, sand flies, No-See-Ums, gnats, wasps etc.