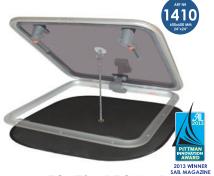

### HATCHES - REGULAR

- Cut out < 520 x 520 mm (20" x 20")
- 600 x 600 mm (24" x 24")
- BLACK POLYESTER, CHROMED STEEL FRAME
- Art nr #1410