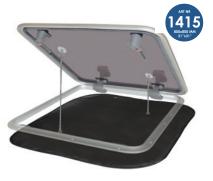

### HATCHES - LARGE

- Cut out < 720 x 720 mm (28" x 28")
- 800 x 800 mm (31" x 31")
- BLACK POLYESTER, CHROMED STEEL FRAME

**COMPANIONWAY** 

Art nr #1415