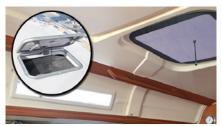

## **MOSQUITO NET FOR HATCHES**

### **MAGNET MOUNTING**

The new way to fasten a mosquito net or a blind on a hatch / portlight. A small metal plate is mounted on the hatch with 3M doublesided tape. The magnet can easily be mounted to the metal plate.