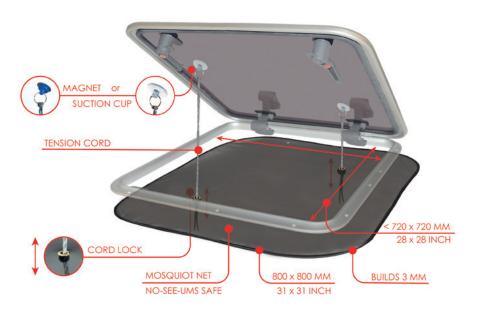

- Pop up = 5 sec. mounting
- Fast mounting with suction cup or magnet
- Fits all brands of hatches
- Mounts from the inside
- Works on flushed hatches
- Dence net keeps out mosquitoes, sand flies, No-See-Ums, gnats, wasps etc.

### HATCHES - LARGE

- Cut out < 720 x 720 mm (28" x 28")
- 800 x 800 mm (31" x 31")
- BLACK POLYESTER, CHROMED STEEL FRAME

**COMPANIONWAY** 

Art nr #1415