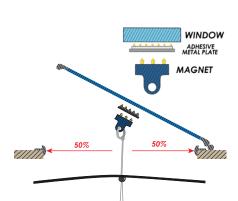

The new way to fasten a mosquito net or a blind on a hatch / portlight. A small metal plate is mounted on the hatch with 3M doublesided tape. The magnet can easily be mounted to the metal plate.

- Pop up = 5 sec. mounting
- Fast mounting with suction cup or magnet
- Fits all brands of hatches
- Mounts from the inside
- Works on flushed hatches
- Dence net keeps out mosquitoes, sand flies, No-See-Ums, gnats, wasps etc.