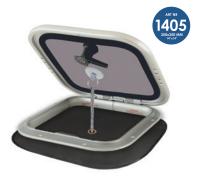

#### HATCHES - SMALL

- Cut out < 300 x 300 mm (12" x 12")
- 350 x 350 mm (14" x 14")
- BLACK POLYESTER, CHROMED STEEL FRAME
- Art nr #1405