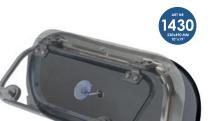

# **PORTLIGHTS**

- Cut out < 180 x 430 mm (7" x 17")
- 230 x 490 mm (10" x 19")
- BLACK POLYESTER, CHROMED STEEL FRAME
- #1430 (2-pack)

- 300 x 700 mm (12" x 27")
- #1435