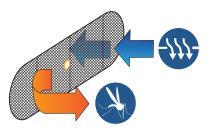

# MOSQUITO NET for small portlights

**MEASURE** 

A universal sized mosquito net that fits all brands of hatches and portlights. Mounts from the inside with a suction cup or magnet. The mosquito net should be larger than the "cut out" size to cover the hatch opening. It will also fit different shapes: rectangular, square and round hatches and portlights. A few products cover all sizes of standard hatches / portlights. The mosquito net should be larger than the "cut out" size to cover the hatch opening. All mosquito net come with suction cup, magnet and a storage bag.

The new way to fasten a mosquito net or a blind on a hatch / portlight. A small metal plate is mounted on the hatch with 3M doublesided tape. The magnet can easily be mounted to the metal plate.

- Pop up = 5 sec. mounting
- Fast mounting with suction cup or magnet
- Fits all brands of hatches
- Mounts from the inside
- Works on flushed hatches
- Dence net keeps out mosquitoes, sand flies, No-See-Ums, gnats, wasps etc.