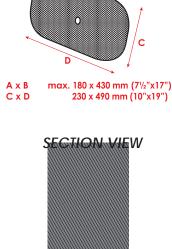

# **PORTLIGHTS**

- Cut out < 180 x 430 mm (7" x 17")
- 230 x 490 mm (10" x 19")
- BLACK POLYESTER, CHROMED STEEL FRAME
- #1430 (2-pack)

- 300 x 700 mm (12" x 27")
- #1435