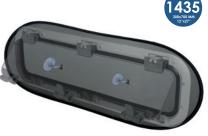

# **PORTLIGHTS**

- Cut out < 180 x 430 mm (7" x 17")
- 230 x 490 mm (10" x 19")
- BLACK POLYESTER, CHROMED STEEL FRAME
- #1430 (2-pack)

- 300 x 700 mm (12" x 27")
- #1435