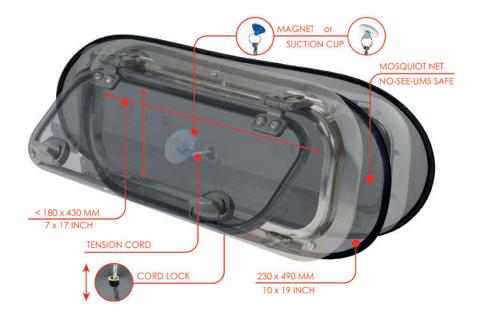

# MOSQUITO NET for small portlights

**MEASURE** 

A universal sized mosquito net that fits all brands of hatches and portlights. Mounts from the inside with a suction cup or magnet. The mosquito net should be larger than the "cut out" size to cover the hatch opening. It will also fit different shapes: rectangular, square and round hatches and portlights. A few products cover all sizes of standard hatches / portlights. The mosquito net should be larger than the "cut out" size to cover the hatch opening. All mosquito net come with suction cup, magnet and a storage bag.

The new way to fasten a mosquito net or a blind on a hatch / portlight. A small metal plate is mounted on the hatch with 3M doublesided tape. The magnet can easily be mounted to the metal plate.

- Pop up = 5 sec. mounting
- Fast mounting with suction cup or magnet
- Fits all brands of hatches
- Mounts from the inside
- Works on flushed hatches
- Dence net keeps out mosquitoes, sand flies, No-See-Ums, gnats, wasps etc.

# **PORTLIGHTS**

- Cut out < 180 x 430 mm (7" x 17")
- 230 x 490 mm (10" x 19")
- BLACK POLYESTER, CHROMED STEEL FRAME
- #1430 (2-pack)

- 300 x 700 mm (12" x 27")
- #1435