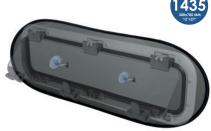

# **PORTLIGHTS**

- Cut out < 180 x 430 mm (7" x 17")
- 230 x 490 mm (10" x 19")
- BLACK POLYESTER, CHROMED STEEL FRAME
- #1430 (2-pack)

- 300 x 700 mm (12" x 27")
- #1435