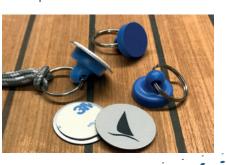

# MOSQUITO NET for small portlights

**MEASURE** 

A universal sized mosquito net that fits all brands of hatches and portlights. Mounts from the inside with a suction cup or magnet. The mosquito net should be larger than the "cut out" size to cover the hatch opening. It will also fit different shapes: rectangular, square and round hatches and portlights. A few products cover all sizes of standard hatches / portlights. The mosquito net should be larger than the "cut out" size to cover the hatch opening. All mosquito net come with suction cup, magnet and a storage bag.

The new way to fasten a mosquito net or a blind on a hatch / portlight. A small metal plate is mounted on the hatch with 3M doublesided tape. The magnet can easily be mounted to the metal plate.

- Pop up = 5 sec. mounting
- Fast mounting with suction cup or magnet
- Fits all brands of hatches
- Mounts from the inside
- Works on flushed hatches
- Dence net keeps out mosquitoes, sand flies, No-See-Ums, gnats, wasps etc.