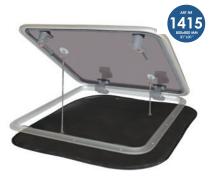

#### HATCHES - LARGE

- Cut out < 720 x 720 mm (28" x 28")
- 800 x 800 mm (31" x 31")
- BLACK POLYESTER, CHROMED STEEL FRAME

**COMPANIONWAY** 

Art nr #1415

### COMPANIONWAY

- Opening < 850 x 1750 mm (33" x 69")
- 900 x 1800 mm (35" x 71")
- BLACK POLYESTER, BLACK EDGE BAND
- #1460

| Art nr                           | Size                      | Fits hatch (cut out)        |
|----------------------------------|---------------------------|-----------------------------|
| 1405 Hatches – small             | 350 x 350 mm (14" x 14")  | < 300 x 300 mm (12" x 12")  |
| 1410 Hatches – regular           | 600 x 600 mm (24" x 24")  | < 520 x 520 mm (20" x 20")  |
| 1415 Hatches – large             | 800 x 800 mm (31" x 31")  | < 720 x 720 mm (28" x 28")  |
| 1430 Portlights – small (2-pack) | 230 x 490 mm (10" x 19")  | < 180 x 430 mm (7" x 17")   |
| 1435 Portlights – large          | 300 x 700 mm (12" x 27")  | < 200 x 650 mm (7¾" x 25½") |
| 1460 Companionway                | 900 x 1800 mm (35" x 71") | < 850 x 1750 mm (33" x 69") |