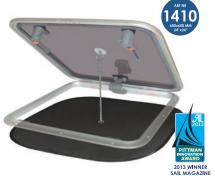

#### HATCHES - REGULAR

- Cut out < 520 x 520 mm (20" x 20")
- 600 x 600 mm (24" x 24")
- BLACK POLYESTER, CHROMED STEEL FRAME
- Art nr #1410