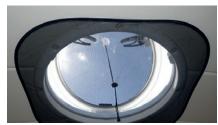

# MOSQUITO NET for small portlights

**MEASURE** 

A universal sized mosquito net that fits all brands of hatches and portlights. Mounts from the inside with a suction cup or magnet. The mosquito net should be larger than the "cut out" size to cover the hatch opening. It will also fit different shapes: rectangular, square and round hatches and portlights. A few products cover all sizes of standard hatches / portlights. The mosquito net should be larger than the "cut out" size to cover the hatch opening. All mosquito net come with suction cup, magnet and a storage bag.

## **MOSQUITO NET FOR HATCHES**