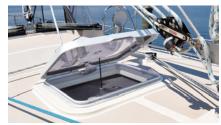

# MOSQUITO NET for small portlights

**MEASURE** 

A universal sized mosquito net that fits all brands of hatches and portlights. Mounts from the inside with a suction cup or magnet. The mosquito net should be larger than the "cut out" size to cover the hatch opening. It will also fit different shapes: rectangular, square and round hatches and portlights. A few products cover all sizes of standard hatches / portlights. The mosquito net should be larger than the "cut out" size to cover the hatch opening. All mosquito net come with suction cup, magnet and a storage bag.