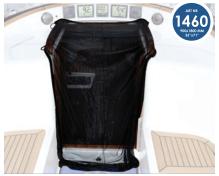

### COMPANIONWAY

- Opening < 850 x 1750 mm (33" x 69")
- 900 x 1800 mm (35" x 71")
- BLACK POLYESTER, BLACK EDGE BAND
- #1460

| Art nr                           | Size                      | Fits hatch (cut out)        |
|----------------------------------|---------------------------|-----------------------------|
| 1405 Hatches – small             | 350 x 350 mm (14" x 14")  | < 300 x 300 mm (12" x 12")  |
| 1410 Hatches – regular           | 600 x 600 mm (24" x 24")  | < 520 x 520 mm (20" x 20")  |
| 1415 Hatches – large             | 800 x 800 mm (31" x 31")  | < 720 x 720 mm (28" x 28")  |
| 1430 Portlights – small (2-pack) | 230 x 490 mm (10" x 19")  | < 180 x 430 mm (7" x 17")   |
| 1435 Portlights – large          | 300 x 700 mm (12" x 27")  | < 200 x 650 mm (7¾" x 25½") |
| 1460 Companionway                | 900 x 1800 mm (35" x 71") | < 850 x 1750 mm (33" x 69") |