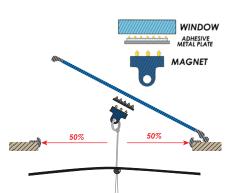

### **MAGNET MOUNTING**

The new way to fasten a mosquito net or a blind on a hatch / portlight. A small metal plate is mounted on the hatch with 3M doublesided tape. The magnet can easily be mounted to the metal plate.