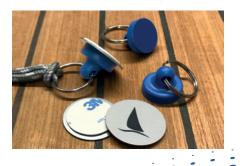

### **MAGNET MOUNTING**

The new way to fasten a mosquito net or a blind on a hatch / portlight. A small metal plate is mounted on the hatch with 3M doublesided tape. The magnet can easily be mounted to the metal plate.