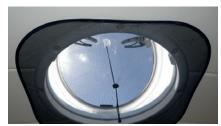

### PORTLIGHTS - LARGE

- Cut out < 200 x 650 mm (73/4" x 251/2")
- 300 x 700 mm (12" x 27")
- BLACK POLYESTER, CHROMED STEEL FRAME
- #1435