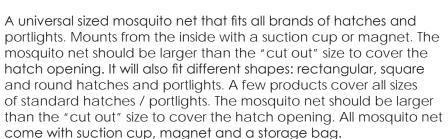

- Pop up = 5 sec. mounting
- Fast mounting with suction cup or magnet
- Fits all brands of hatches
- Mounts from the inside
- Works on flushed hatches
- Dence net keeps out mosquitoes, sand flies, No-See-Ums, gnats, wasps etc.