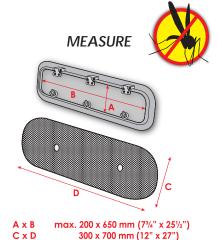

### PORTLIGHTS - LARGE

- Cut out < 200 x 650 mm (73/4" x 251/2")
- 300 x 700 mm (12" x 27")
- BLACK POLYESTER, CHROMED STEEL FRAME
- #1435