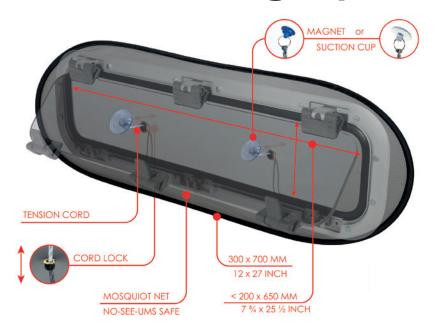

### PORTLIGHTS - LARGE

- Cut out < 200 x 650 mm (73/4" x 251/2")
- 300 x 700 mm (12" x 27")
- BLACK POLYESTER, CHROMED STEEL FRAME
- #1435

- Pop up = 5 sec. mounting
- Fast mounting with suction cup or magnet
- Fits all brands of hatches
- Mounts from the inside
- Works on flushed hatches
- Dence net keeps out mosquitoes, sand flies, No-See-Ums, gnats, wasps etc.