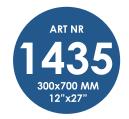

### PORTLIGHTS - LARGE

- Cut out < 200 x 650 mm (73/4" x 251/2")
- 300 x 700 mm (12" x 27")
- BLACK POLYESTER, CHROMED STEEL FRAME
- #1435