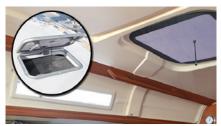

### **MAGNET MOUNTING**

The new way to fasten a mosquito net or a blind on a hatch / portlight. A small metal plate is mounted on the hatch with 3M doublesided tape. The magnet can easily be mounted to the metal plate.

- Pop up = 5 sec. mounting
- Fast mounting with suction cup or magnet
- Fits all brands of hatches
- Mounts from the inside
- Works on flushed hatches
- Dence net keeps out mosquitoes, sand flies, No-See-Ums, gnats, wasps etc.