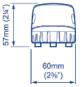

# 3/4" Strainer

3/4" (19mm) Strainer with Multi-Directional Port and Non-Return Valve

Front View

(Top/Side entry)