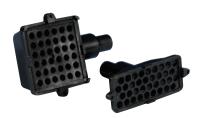

# 1"/ 11/2" Strainer

102mm (4")

SB5865

- 56mm

(2 3/16")

Front View

1" (25mm) / 1  $^{1}\!/\!{}^{_{2}}$  (38mm) Strainers available with top or side entry

| Model        | Top Entry Strainer | Side Entry Strainer |
|--------------|--------------------|---------------------|
| Product Code | SB5865             | SB4222              |
| Materials    | Polypropylene      |                     |
|              |                    |                     |
|              |                    |                     |