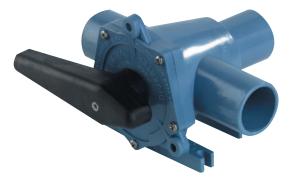

### Allows one pump to draw from two locations

- Robust, reliable design •
- Teflon<sup>®</sup> lubricated non-stick operation .
- Precision machined for odour-proof seal .
- Withstands sewage/black waste, saltwater and bilgewater
- Models available in either 25 mm (1") or 38 mm (1 1/2") hose connection .

#### **Typical Uses**

- Suitable for electric or manual waste management systems •
- Used in bilge and toilet waste systems
- Diverts flow to holding tank or overboard or deck pump out .

**Diverter Valve** 5 Year Warranty

| Model Specifications |                                                                 |                |
|----------------------|-----------------------------------------------------------------|----------------|
| Model                | Diverter Valve                                                  | Diverter Valve |
| Product Code         | DV5630                                                          | DV5606         |
| Hose Connections     | 25 mm (1")                                                      | 38 mm (1½")    |
| Materials            | Main Body: Acetal, Teflon <sup>®</sup> , Handle: PTFE Polyester |                |