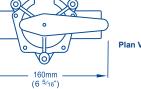

| Model Specifications |                                                                 |                |
|----------------------|-----------------------------------------------------------------|----------------|
| Model                | Diverter Valve                                                  | Diverter Valve |
| Product Code         | DV5630                                                          | DV5606         |
| Hose Connections     | 25 mm (1")                                                      | 38 mm (1½")    |
| Materials            | Main Body: Acetal, Teflon <sup>®</sup> , Handle: PTFE Polyester |                |

Allows one pump to draw from two locations

Note: These specifications are retail items only.

Plan View