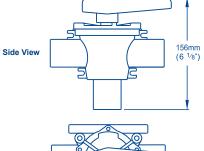

| Model Specifications |                                                                 |                |
|----------------------|-----------------------------------------------------------------|----------------|
| Model                | Diverter Valve                                                  | Diverter Valve |
| Product Code         | DV5630                                                          | DV5606         |
| Hose Connections     | 25 mm (1")                                                      | 38 mm (1½")    |
| Materials            | Main Body: Acetal, Teflon <sup>®</sup> , Handle: PTFE Polyester |                |

Allows one pump to draw from two locations

Note: These specifications are retail items only.

Plan View