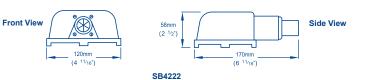

# 1"/ 11/2" Strainer

102mm (4")

SB5865

- 56mm

(2 3/16")

Front View

1" (25mm) / 1  $^{1}\!/\!{}^{_{2}}$  (38mm) Strainers available with top or side entry

| Model        | Top Entry Strainer | Side Entry Strainer |
|--------------|--------------------|---------------------|
| Product Code | SB5865             | SB4222              |
| Materials    | Polypropylene      |                     |
|              |                    |                     |
|              |                    |                     |

Side View

147mm

(5 3/4")

SB4222

SB5865

Looking for dependable boat plumbing? Rely on Whale for quality and long-lasting products.