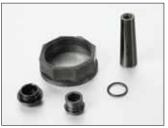

#### **AS0406 Flipper Overhaul Kit**

| Qty | Containing   |
|-----|--------------|
| 1   | Outlet cap   |
| 1   | Gland bush   |
| 1   | Securing nut |
| 1   | Cover knob   |
| 1   | O-ring       |

AK0405

AS0406