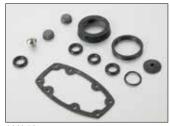

#### AK0405 With Complete Set of Serviceable Parts for Flipper Mk 3 & Mk 4

| Qty | Containing            |
|-----|-----------------------|
| 3   | O-ring (3 per outlet) |
| 1   | Gasket                |
| 1   | Bucket ring           |
| 1   | Cup washer            |
| 1   | Valve ball            |
| 2   | Buffer                |
| 1   | O-ring                |
| 1   | O-ring (gland bush)   |
| 1   | Valve stem            |
| 1   | Valve                 |

#### **AS0406 Flipper Overhaul Kit**

| Qty | Containing   |
|-----|--------------|
| 1   | Outlet cap   |
| 1   | Gland bush   |
| 1   | Securing nut |
| 1   | Cover knob   |
| 1   | O-ring       |

AK0405

AS0406