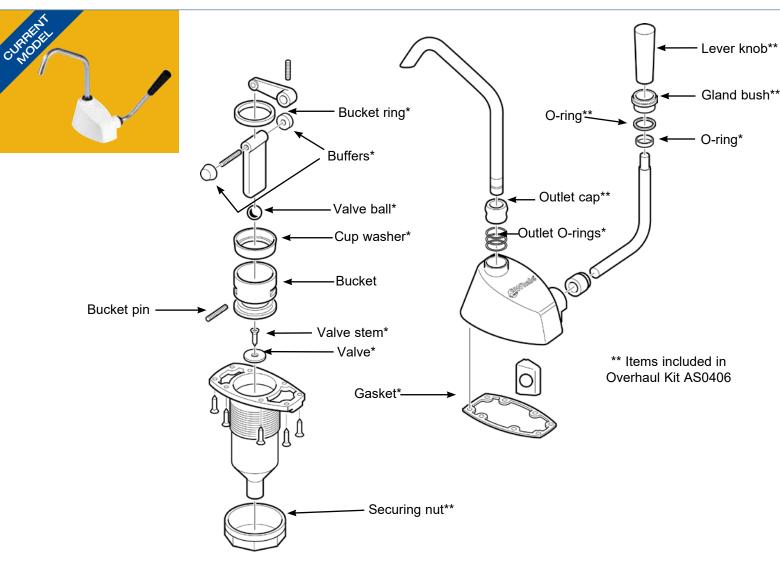

### Flipper Pump GP0418 - Self-Priming Lever Operated Hand Pump

#### Note\* Contained in Service Kit AK0405

Flipper Mk 3 discontinued and replaced by Mk 4. Mk 1 and 2 service kits are not available

#### Service Kits

#### AK0405 With Complete Set of Serviceable Parts for Flipper Mk 3 & Mk 4

| Qty | Containing            |
|-----|-----------------------|
| 3   | O-ring (3 per outlet) |
| 1   | Gasket                |
| 1   | Bucket ring           |
| 1   | Cup washer            |
| 1   | Valve ball            |
| 2   | Buffer                |
| 1   | O-ring                |
| 1   | O-ring (gland bush)   |
| 1   | Valve stem            |
| 1   | Valve                 |