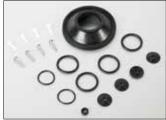

## Service Kits

AK0502 Service Kit with Complete Set of Serviceable Parts for Whale Gusher® Galley Mk 2

### **Qty** Containing

- 4 Small O-ring
- 4 Valve
- 4 Large O-ring
- 2 Diaphragm

**Note:** This product is now out of production and has been replaced by Whale Gusher<sup>®</sup> Galley Mk 3 Pump. (See Page 32). No other service kits are available for this pump.

AK0502