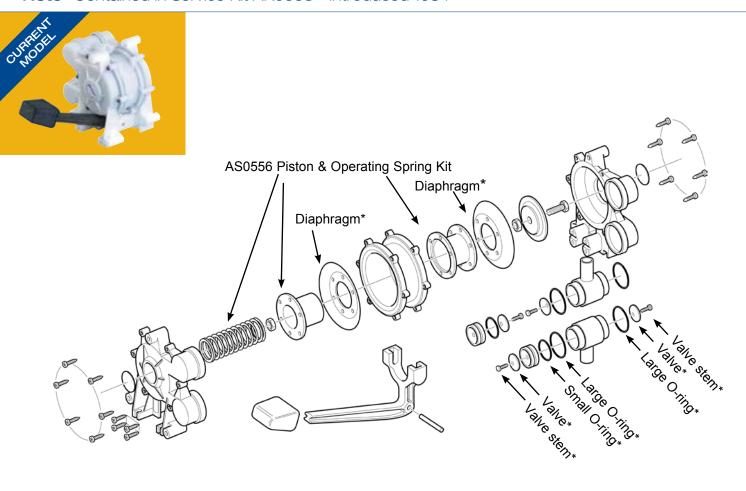

## Gusher® Galley Mk 3 Pump (Introduced 1984)

**Gusher® Galley Mk 3 Pump GP0550 (Right Hand Version) GP0551 (Left Hand Version) - Foot Operated Fresh Water Pump.** 

Note\* Contained in Service Kit AK0553 - Introduced 1984

### Service Kits

AK0553 Service Kit with **Complete Set of Serviceable** Parts for Whale Gusher® Galley Mk 3

#### Containing Qty

- 2 Small O-ring
- Valve
- Valve stem
- Large O-ring
- Self tapping screw Sealing washer
- Diaphragm

## **AS0556 Piston & Operating Spring Kit**

## Containing

- Nut M6
- Operating spring Clamping cup
- **Piston**
- Clamping plate Sealing washer
- Screw M6

AK0553

AS0556