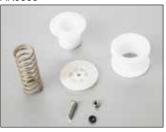

## **AS0556 Piston & Operating Spring Kit**

## Containing

- Nut M6
- Operating spring Clamping cup
- **Piston**
- Clamping plate Sealing washer
- Screw M6

AK0553

AS0556