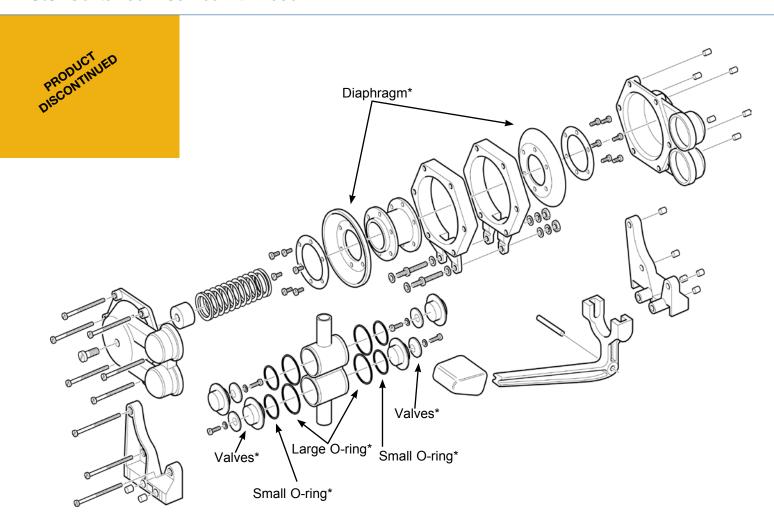

## Gusher® Galley Mk 2 Pump

## Gusher® Galley Mk 2 - discontinued in 1984

Note\* Contained in Service Kit AK0502

Pump replaced in 1984 by Gusher® Galley Mk 3 (see page 32). Mk 1 stock is not available

## Service Kits

AK0502 Service Kit with Complete Set of Serviceable Parts for Whale Gusher® Galley Mk 2

### **Qty** Containing

- 4 Small O-ring
- 4 Valve
- 4 Large O-ring
- 2 Diaphragm

**Note:** This product is now out of production and has been replaced by Whale Gusher<sup>®</sup> Galley Mk 3 Pump. (See Page 32). No other service kits are available for this pump.