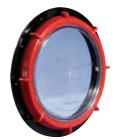

## TCL4 CLEAR

> Allows easy inspection without having to open the locker

|             | Locker Doors                                    |                                                          |            |
|-------------|-------------------------------------------------|----------------------------------------------------------|------------|
| Model       | TCL2                                            | TCL4                                                     | TCL4 Clear |
| PART NUMBER | LD2000                                          | LD4000                                                   | LD4002     |
| Diameter    | 228mm (9")                                      | 228mm (9")                                               | 228mm (9") |
| Aperture    | 179mm (7")                                      | 179mm (7")                                               | 179mm (7") |
| Materials   | Body: Diecast Aluminium<br>Alloy, Seal: Nitrile | Body: Polycarbonate, Locking Ring: Acetal, Seal: Nitrile |            |