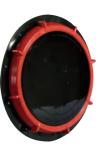

-------------------------|----------------------------------------------------------|------------|
| Model       | TCL2                                            | TCL4                                                     | TCL4 Clear |
| PART NUMBER | LD2000                                          | LD4000                                                   | LD4002     |
| Diameter    | 228mm (9")                                      | 228mm (9")                                               | 228mm (9") |
| Aperture    | 179mm (7")                                      | 179mm (7")                                               | 179mm (7") |
| Materials   | Body: Diecast Aluminium<br>Alloy, Seal: Nitrile | Body: Polycarbonate, Locking Ring: Acetal, Seal: Nitrile |            |



LD2000



LD4000



LD4002

**WARNING:** Cancer and Reproductive Harm