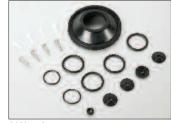

## Service Kits

AK0553 Service Kit with Complete Set of Serviceable Parts for Whale Gusher® Galley Mk 3

| Qty | Containing         |
|-----|--------------------|
| 2   | Small O-ring       |
| 4   | Valve              |
| 4   | Valve stem         |
| 4   | Large O-ring       |
| 4   | Self tapping screw |
| 1   | Sealing washer     |
| 2   | Diaphragm          |

WF1530

AK0553

AS0556