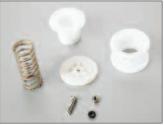

### AS0556 Piston & Operating Spring Kit

Qty Containing

1

1

1

1

1

- Nut M6 Operating spring
- Clamping cup
- Piston
- Clamping plate
- Sealing washer Screw M6

WF1530

AK0553

AS0556