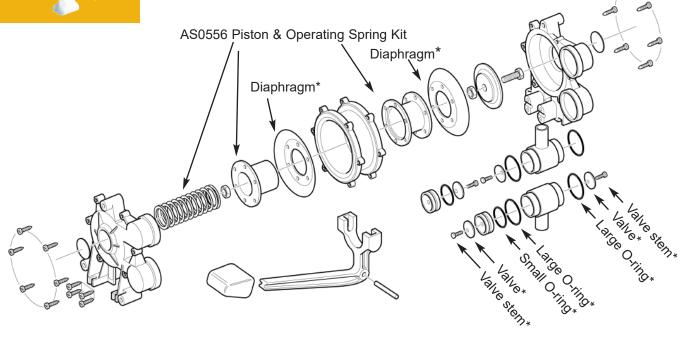

# Manual Galley Pump - Foot Operated

# **Whale**

## Gusher<sup>®</sup> Galley Mk 3 Pump (Introduced 1984)

Gusher<sup>®</sup> Galley Mk 3 Pump GP0550 (Right Hand Version) GP0551 (Left Hand Version) - Foot Operated Fresh Water Pump.

Note\* Contained in Service Kit AK0553 - Introduced 1984

#### Accessories

WF1530 Silverised Carbon Water Filter (inline)

## Service Kits

AK0553 Service Kit with Complete Set of Serviceable Parts for Whale Gusher® Galley Mk 3

| Qty | Containing         |
|-----|--------------------|
| 2   | Small O-ring       |
| 4   | Valve              |
| 4   | Valve stem         |
| 4   | Large O-ring       |
| 4   | Self tapping screw |
| 1   | Sealing washer     |
| 2   | Diaphragm          |

### AS0556 Piston & Operating Spring Kit

Qty Containing

1

1

1

1

1

- Nut M6 Operating spring
- Clamping cup
- Piston
- Clamping plate
- Sealing washer Screw M6

WF1530

AK0553

AS0556