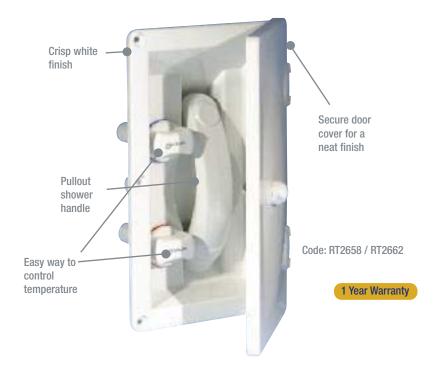

## **Mixer Shower Designed For External Use**

- For easy washdown outside the motor home
- Handset design allows water to be set to the desired temperature and closed minimising water wasted
- Hinged cover provides a neat finish to the unit (lockable cover version also available)
- Connects directly to Whale Quick Connect 15 mm plumbing see page 58
- Mounting hole 125 mm (4 <sup>15</sup>/<sub>16</sub>") X 250 mm (9 <sup>7</sup>/<sub>8</sub>")