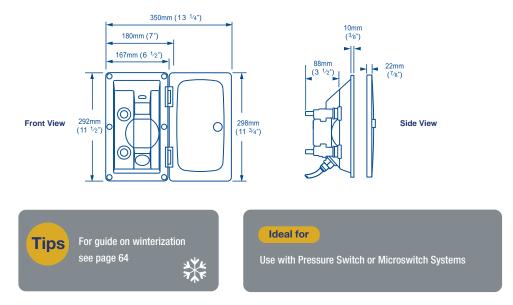

## Model Specifications

| Model                                         | Cold Only<br>(no cover)                                                | Cold Only<br>(cover included) | Hot and Cold<br>Mixer<br>(no cover) | Hot and Cold<br>Mixer<br>(lockable<br>cover included) |
|-----------------------------------------------|------------------------------------------------------------------------|-------------------------------|-------------------------------------|-------------------------------------------------------|
| Product Code                                  | RT1648                                                                 | RT1649                        | RT2648                              | RT2662                                                |
| Colour                                        | White                                                                  |                               |                                     |                                                       |
| Base Plate                                    | 167 mm (6 ½") X 292 mm (11 ½")                                         |                               |                                     |                                                       |
| Depth Beneath Surface                         | 88 mm (3 ½")                                                           |                               |                                     |                                                       |
| Hose Connections                              | ½" Male Threaded (BSP / NPT)                                           |                               |                                     |                                                       |
| Connection to Quick<br>Connect 15 mm Plumbing | WX1532 - Adaptor Female ½" – 15 mm                                     |                               |                                     |                                                       |
| Hose Length                                   | 2.1 m (7 ft)                                                           |                               |                                     |                                                       |
| Service Kits                                  | AS5123 Combo handset white - AS5122 Tap / Shower Upgrade (see page 91) |                               |                                     |                                                       |