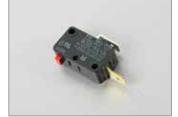

### **AK1316 Service Kit for Pump Head**

Qty Containing

Replacement head (includes front cover).
 Also retrofits to obsolete UP or UF style Universals, or

WD Washdown kits

AK1317 Universal Microswitch Kit

Qty Containing
1 Microswitch

**AK1319 Replacement Strainer** 

Qty Containing
1 Strainer

AK1316

**AK1329 Replacement Strainer for Saltwater use** 

AK1317

AK1319/AK1329