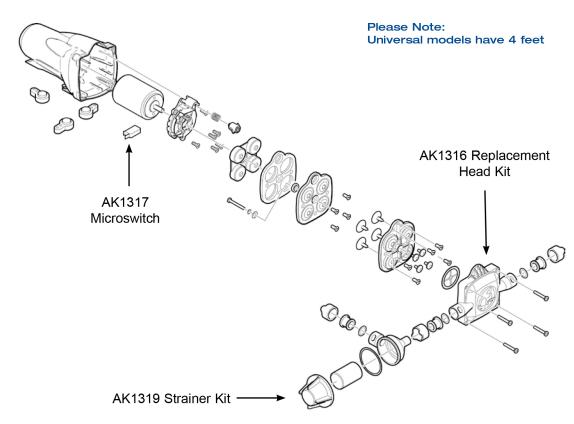

#### Service Kits

### **AK1316 Service Kit for Pump Head**

Qty Containing

Replacement head (includes front cover).
 Also retrofits to obsolete UP or UF style Universals, or

WD Washdown kits

AK1317 Universal Microswitch Kit

Qty Containing
1 Microswitch

**AK1319 Replacement Strainer** 

Qty Containing
1 Strainer

AK1316

**AK1329 Replacement Strainer for Saltwater use** 

AK1317

AK1319/AK1329