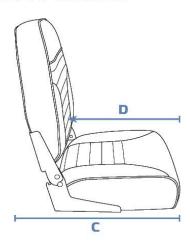

## MEASUREMENT GUIDE

- A. SEAT HEIGHT BOTTOM OF SEAT CUSHION TO C. TOP OF BACK REST
- B. SEAT WIDTH LEFT EDGE TO RIGHT EDGE OF SEAT CUSHION

- .. SEAT DEPTH TOP EDGE OF BACK REST TO FRONT EDGE OF SEAT CUSHION
- D. SITTING DEPTH FRONT EDGE OF SEAT CUSHION TO FRONT SURFACE OF BACK REST