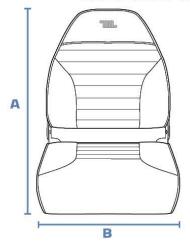

## MEASUREMENT GUIDE

- A. SEAT HEIGHT BOTTOM OF SEAT CUSHION TO C. TOP OF BACK REST
- B. SEAT WIDTH LEFT EDGE TO RIGHT EDGE OF SEAT CUSHION

- .. SEAT DEPTH TOP EDGE OF BACK REST TO FRONT EDGE OF SEAT CUSHION
- D. SITTING DEPTH FRONT EDGE OF SEAT CUSHION TO FRONT SURFACE OF BACK REST