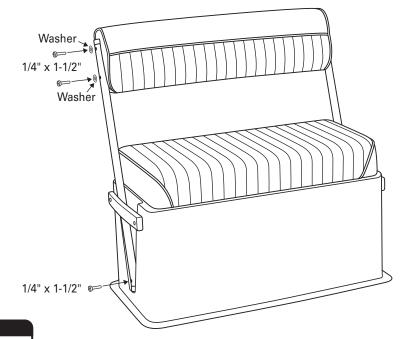

# **Attach Swing Arm Assembly to Base**

 Attach uprights and washer using 1-1/2" screw, tighten securely.

### **Attach Swing Arm Assembly to Back**

• Using 1-1/2" screws and 5/8" washer mount back to uprights, tighten assembly.

#### NOTE

TO AVOID CROSS-THREADING OF FASTENERS PLEASE START ALL SCREWS BY HAND