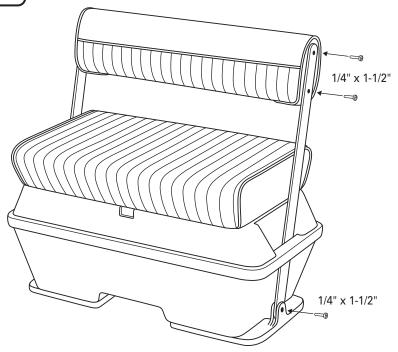

#### **Attach Swing Arm Assembly to Base**

 Attach uprights and washer using 1-1/2" screw, tighten securely.

#### Attach Swing Arm Assembly to Back

 Using 1-1/2" screws, mount back to uprights, tighten assembly.

View other boat seating and accessories made by Wise on our website.